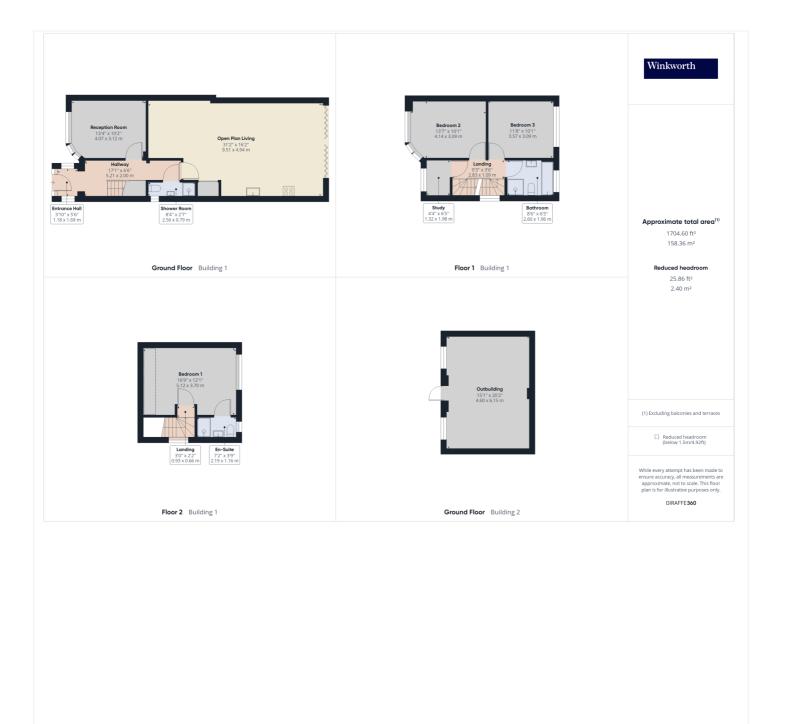

## 3 BEDROOM SEMI-DETACHED HOUSE WITH LARGE OUTBUILDING

Kingsbury | 020 8204 0000 | kingsbury@winkworth.co.uk

See things differently

**DESCRIPTION:** Located in a peaceful and serene environment, this exceptional house boasts an open-plan living concept that is sure to be appreciated by those who value quality and style. The ground floor, flooded with natural light from scattered skylights, features a breathtaking living area that offers sweeping views of the rear garden through expansive bi-fold doors. The high-quality kitchen, equipped with top-of-the-range fittings, a quartz counter, and tile backsplash, is a culinary enthusiast's dream. Opening onto the patio, the floor-to-ceiling bi-fold doors seamlessly blend indoor and outdoor spaces, making it ideal for all fresco dining during the spring and summer. Underfloor heating graces the kitchen and dining area, ensuring comfort and warmth. Tiled flooring throughout the ground floor adds a touch of elegance. In the rear garden, you'll find a brand-new out-house, perfect for a variety of uses. All bedroom's feature fitted wardrobes, large windows, and a neutral decor, offering a harmonious and practical living space for different generations. This house provides two more spacious bedrooms, a family bathroom, and a guest cloakroom downstairs. The entire property is illuminated by dimmable spotlights, and heating is efficiently provided by a gas-fired system. The high-security deadlock on the front door enhances security. Moving to the first floor, you'll discover two bright double bedrooms with large windows and a neutral decor that exudes a sense of freshness. A dedicated study room provides a quiet space for work or leisure. All bedrooms on this level come with ample built-in storage. The property seamlessly combines the freshness of a new build with the charm of a period property, creating a unique and inviting ambiance. This London house is a remarkable opportunity for those seeking a stylish and well-designed residence with outside space, all conveniently located within easy reach of nearby tube stations, with direct access to the Nest End, City, and Kings Cross via the Metropolitan Line th

## Winkworth

See things differently

This floorplan is for illustration purposes only and is not to scale. The position and size of doors, windows, appliances and other features are approximate.

Kingsbury | 020 8204 0000 | kingsbury@winkworth.co.uk