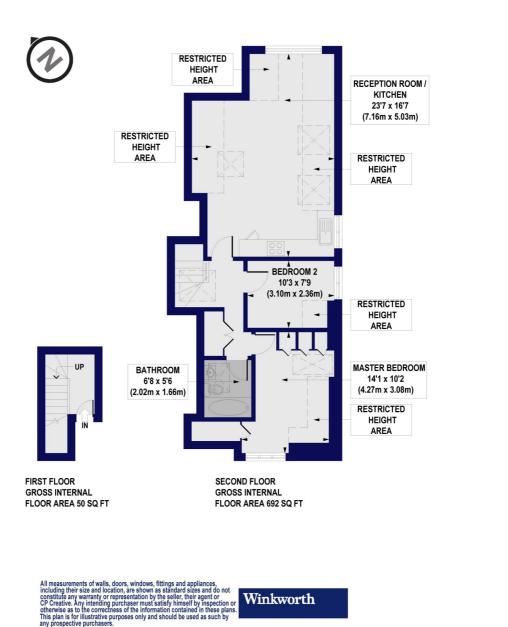

## **Princes Avenue, N3**

Approx. Gross Internal Floor Area 742 sq. ft / 68.95 sq. m (Including Restricted Height Area) Approx. Gross Internal Floor Area 535 sq. ft / 49.66 sq. m (Excluding Restricted Height Area)

This floorplan is for illustration purposes only and is not to scale. The position and size of doors, windows, appliances and other features are approximate.

Finchley | 020 8349 3388 | finchley@winkworth.co.uk