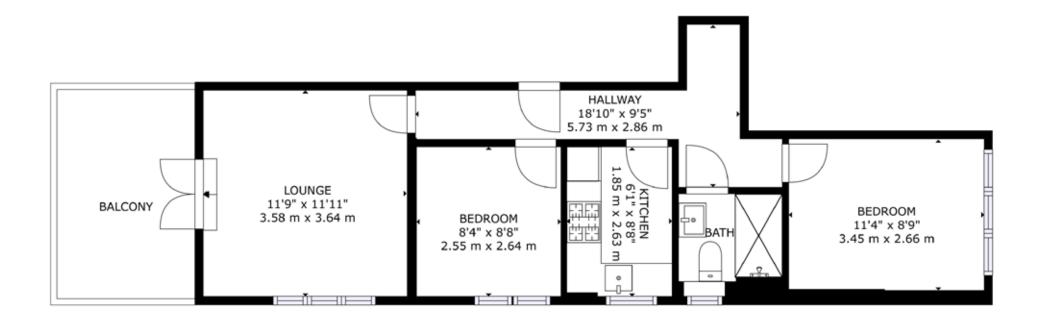

GROSS INTERNAL AREA FLOOR 1: 513 sq. ft,48 m2 TOTAL: 513 sq. ft,48 m2 SIZES AND DIMENSIONS ARE APPROXIMATE, ACTUAL MAY VARY.

FLOOR 1