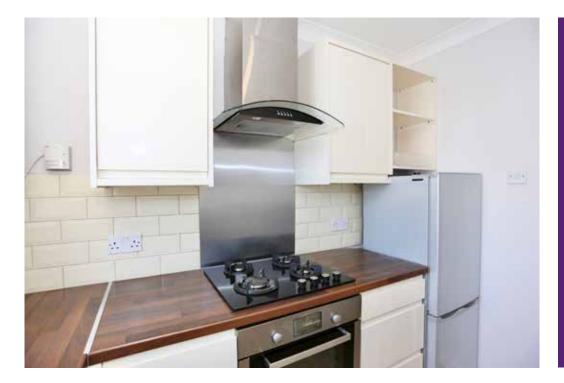

The modern kitchen has handless cabinets, integrated oven and hob with overhead extractor with space and plumbing for washing machine and fridge freezer, complimented with wood effect worktops and tiled flooring.