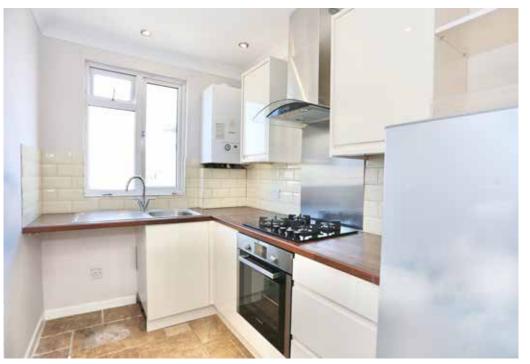

The modern kitchen has handless cabinets, integrated oven and hob with overhead extractor with space and plumbing for washing machine and fridge freezer, complimented with wood effect worktops and tiled flooring.