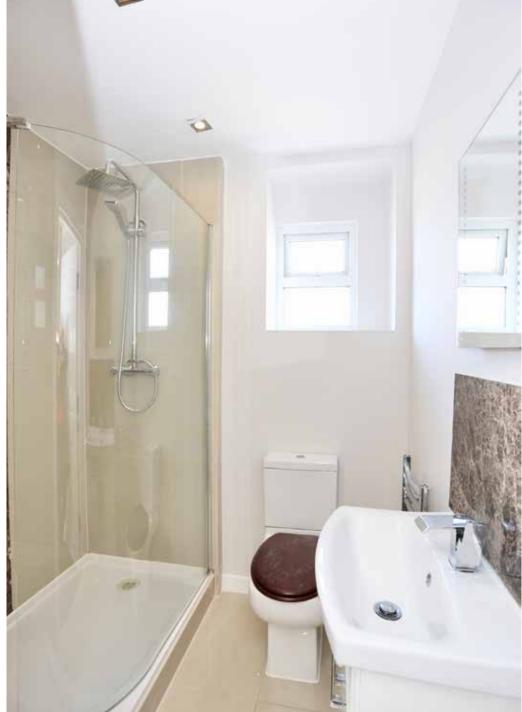

Both bedrooms are double in size and serviced by the modern fitted family shower room which includes a double walk in shower cubicle, vanity unit with built in wash hand basin, WC, heated ladder towel rail with stylish part tiles walls and flooring.