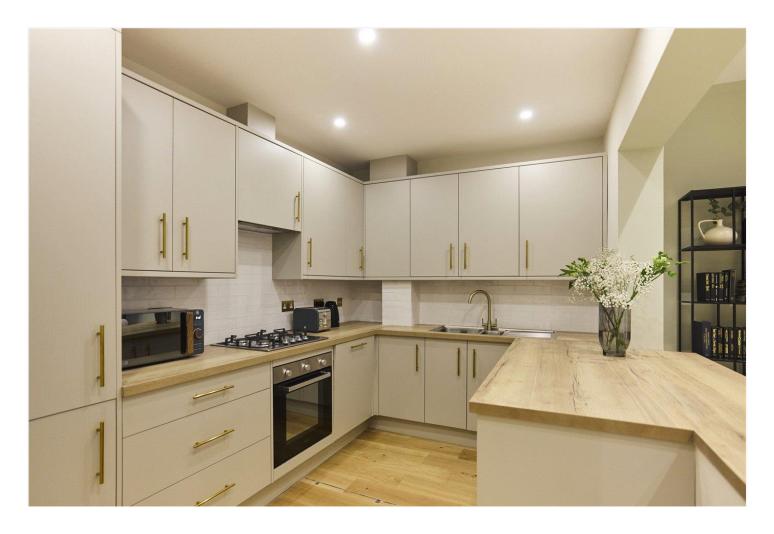

## **DESCRIPTION:**

This very spacious lower ground floor flat is presented in excellent condition having recently been refurbished. Accessed via a private entrance the flat extends to 1,013sq.ft and comprises a large semi open plan kitchen/dining and reception room, three bedrooms and two bathrooms. There is a courtyard to the rear while the property has the right to apply for the private communal gardens of Kensington Gardens Square directly opposite.