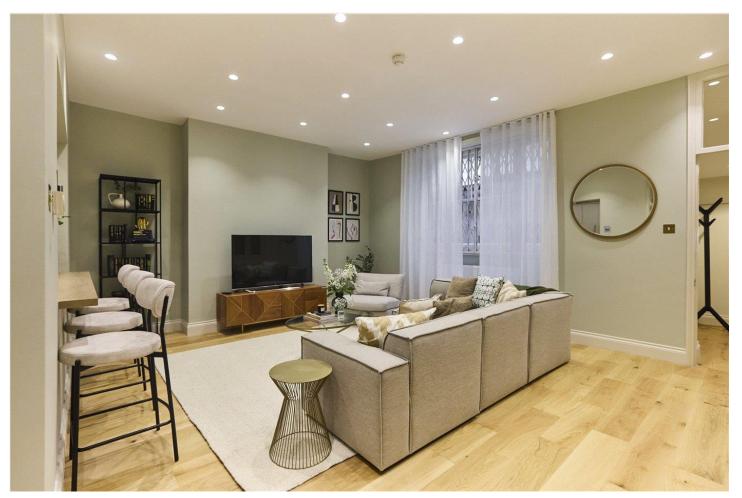

## **DESCRIPTION:**

This very spacious lower ground floor flat is presented in excellent condition having recently been refurbished. Accessed via a private entrance the flat extends to 1,013sq.ft and comprises a large semi open plan kitchen/dining and reception room, three bedrooms and two bathrooms. There is a courtyard to the rear while the property has the right to apply for the private communal gardens of Kensington Gardens Square directly opposite.