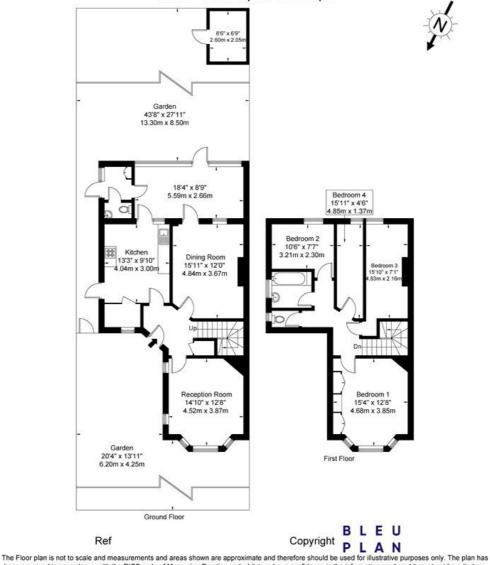

## **Bonnersfield Close Harrow HA1 2LQ**

Approx Gross Internal Area = 141.6 sq m / 1524 sq ft
Outbuilding = 4.9 sq m / 52 sq ft
Total = 146.5 sq m / 1576 sq ft

The Floor plan is not to scale and measurements and areas shown are approximate and therefore should be used for illustrative purposes only. The plan has been prepared in accordance with the RICS code of Measuring Practice and whilst we have confidence in the information produced it must not be relied on.

If there is any aspect of particular importance, you should carry out or commission your own inspection of the property.

Copyright @ BLEUPLAN

This floorplan is for illustration purposes only and is not to scale. The position and size of doors, windows, appliances and other features are approximate.