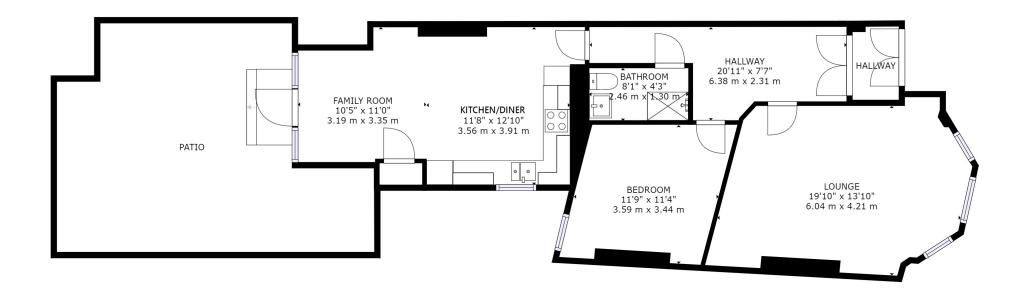

- Sea Views
- Open Plan Kitchen / Dining Room
- Large Formal Lounge
- Grand Hallway

- Beautifully decorated through-out
- Permit Parking
- Courtyard Garden
- Prime Location

GROSS INTERNAL AREA

FLOOR 1: 841 sq. ft,78 m2, EXCLUDED AREAS:

PATIO: 387 sq. ft,36 m2 TOTAL: 841 sq. ft,78 m2

SIZES AND DIMENSIONS ARE APPROXIMATE, ACTUAL MAY VARY.

Boscombe is the suburb of Bournemouth and is located to the south east and neighbours both Bournemouth and Southbourne. Boscombe High Street offers a varied shopping experience with a number of well known high street stores. The area benefits from a number of local attractions including the award-winning blue flag sandy beaches with a level walk promenade extending from Hengistbury Head through to Sandbanks.