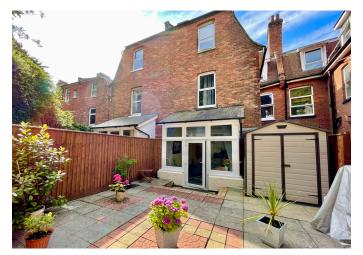

## A beautifully modernised, two double bedroom flat with sea views, beautifully decorated throughout.

Winkworth Southbourne are delighted to present this beautifully decorated seaside haven. Situated just 100m from Boscombe pier this two-double bedroom, first floor apartment boasts sea views and a private entrance. The apartment has been redecorated to a high standard including a stylish and contemporary kitchen with high gloss units which is open to a beautifully decorated lounge area with double doors which open on to your own private courtyard garden.

- Sea Views
- Open Plan Kitchen / Dining Room
- Large Formal Lounge
- Grand Hallway

- Beautifully decorated through-out
- Permit Parking
- Courtyard Garden
- Prime Location

GROSS INTERNAL AREA

FLOOR 1: 841 sq. ft,78 m2, EXCLUDED AREAS:

PATIO: 387 sq. ft,36 m2 TOTAL: 841 sq. ft,78 m2

SIZES AND DIMENSIONS ARE APPROXIMATE, ACTUAL MAY VARY.

Boscombe is the suburb of Bournemouth and is located to the south east and neighbours both Bournemouth and Southbourne. Boscombe High Street offers a varied shopping experience with a number of well known high street stores. The area benefits from a number of local attractions including the award-winning blue flag sandy beaches with a level walk promenade extending from Hengistbury Head through to Sandbanks.