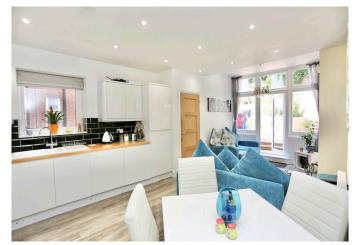

## A beautifully modernised, two double bedroom flat with sea views, beautifully decorated throughout.

Winkworth Southbourne are delighted to present this beautifully decorated seaside haven. Situated just 100m from Boscombe pier this two-double bedroom, first floor apartment boasts sea views and a private entrance. The apartment has been redecorated to a high standard including a stylish and contemporary kitchen with high gloss units which is open to a beautifully decorated lounge area with double doors which open on to your own private courtyard garden.