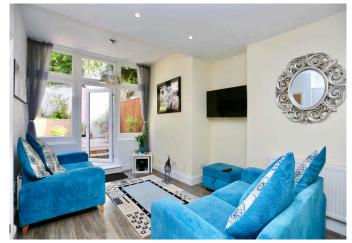

## A beautifully modernised, two double bedroom flat with sea views, beautifully decorated throughout.

Winkworth Southbourne are delighted to present this beautifully decorated seaside haven. Situated just 100m from Boscombe pier this two-double bedroom, first floor apartment boasts sea views and a private entrance. The apartment has been redecorated to a high standard including a stylish and contemporary kitchen with high gloss units which is open to a beautifully decorated lounge area with double doors which open on to your own private courtyard garden.

- Sea Views
- Open Plan Kitchen / Dining Room
- Large Formal Lounge
- Grand Hallway

- Beautifully decorated through-out
- Permit Parking
- Courtyard Garden
- Prime Location

GROSS INTERNAL AREA

FLOOR 1: 841 sq. ft,78 m2, EXCLUDED AREAS: