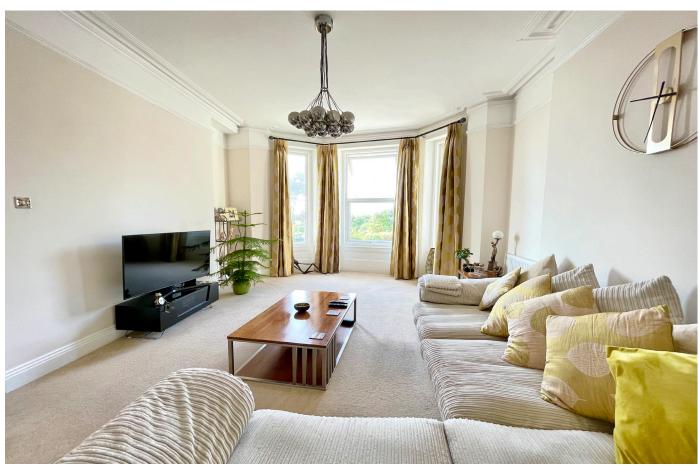

## A beautifully modernised, two double bedroom flat with sea views, beautifully decorated throughout.

Winkworth Southbourne are delighted to present this beautifully decorated seaside haven. Situated just 100m from Boscombe pier this two-double bedroom, first floor apartment boasts sea views and a private entrance. The apartment has been redecorated to a high standard including a stylish and contemporary kitchen with high gloss units which is open to a beautifully decorated lounge area with double doors which open on to your own private courtyard garden.

- Sea Views
- Open Plan Kitchen / Dining Room
- Large Formal Lounge
- Grand Hallway

- Beautifully decorated through-out
- Permit Parking
- Courtyard Garden
- Prime Location

GROSS INTERNAL AREA

FLOOR 1: 841 sq. ft,78 m2, EXCLUDED AREAS: