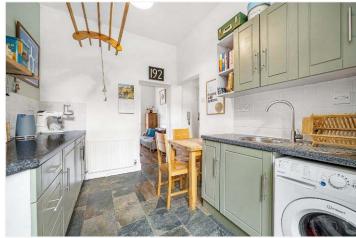

## **DESCRIPTION:**

A charming, one-bedroom garden flat, situated in a very popular location close to Lordship Lane. This lovely property is offered to the market in great condition. Comprising a spacious reception to the front, complete with laminate flooring, high ceilings, and sash windows. The property further comprises a spacious kitchen, complete with fully integrated units, ample storage and work space, and French doors leading out to a private garden to the rear. The bedroom is situated to the rear and overlooks the gardens. The property boasts further extension potential to the side STPP. The property is set on a quiet, tree-lined, residential road and is within very close proximity to the hustle and bustle of Lordship Lane. Lordship Lane offers a fantastic array of shops, bars, and restaurants as well as the Picture House. Green open spaces can be found at Dulwich Park and Goose Green with transport links found at East Dulwich station for direct links to London Bridge, or a short bus to Denmark Hill for the overground.