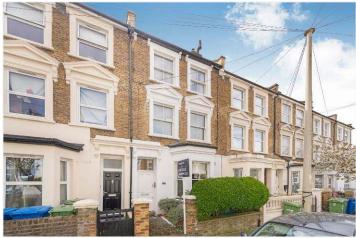

SILVESTER ROAD, EAST DULWICH, SE22

OFFERS IN EXCESS OF £400,000 LEASEHOLD

A CHARMING, ONE-BEDROOM GARDEN FLAT, SITUATED IN A VERY POPULAR LOCATION CLOSE TO LORDSHIP LANE.

Dulwich | 020 8299 2722 | dulwich@winkworth.co.uk

## **DESCRIPTION:**

A charming, one-bedroom garden flat, situated in a very popular location close to Lordship Lane. This lovely property is offered to the market in great condition. Comprising a spacious reception to the front, complete with laminate flooring, high ceilings, and sash windows. The property further comprises a spacious kitchen, complete with fully integrated units, ample storage and work space, and French doors leading out to a private garden to the rear. The bedroom is situated to the rear and overlooks the gardens. The property boasts further extension potential to the side STPP. The property is set on a quiet, tree-lined, residential road and is within very close proximity to the hustle and bustle of Lordship Lane. Lordship Lane offers a fantastic array of shops, bars, and restaurants as well as the Picture House. Green open spaces can be found at Dulwich Park and Goose Green with transport links found at East Dulwich station for direct links to London Bridge, or a short bus to Denmark Hill for the overground.