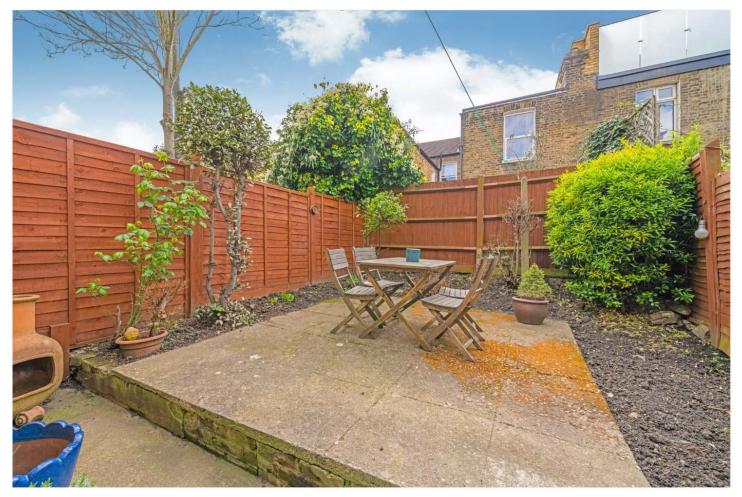

## **DESCRIPTION:**

A charming, one-bedroom garden flat, situated in a very popular location close to Lordship Lane. This lovely property is offered to the market in great condition. Comprising a spacious reception to the front, complete with laminate flooring, high ceilings, and sash windows. The property further comprises a spacious kitchen, complete with fully integrated units, ample storage and work space, and French doors leading out to a private garden to the rear. The bedroom is situated to the rear and overlooks the gardens. The property boasts further extension potential to the side STPP. The property is set on a quiet, tree-lined, residential road and is within very close proximity to the hustle and bustle of Lordship Lane. Lordship Lane offers a fantastic array of shops, bars, and restaurants as well as the Picture House. Green open spaces can be found at Dulwich Park and Goose Green with transport links found at East Dulwich station for direct links to London Bridge, or a short bus to Denmark Hill for the overground.

## **AT A GLANCE**

- One Bedroom
- Ground Floor Flat
- Reception Room
- Separate Kitchen
- Potential to Extend to the Side STPP
- Private Garden
- Chain Free

This floorplan is for illustration purposes only and is not to scale. The position and size of doors, windows, appliances and other features are approximate.