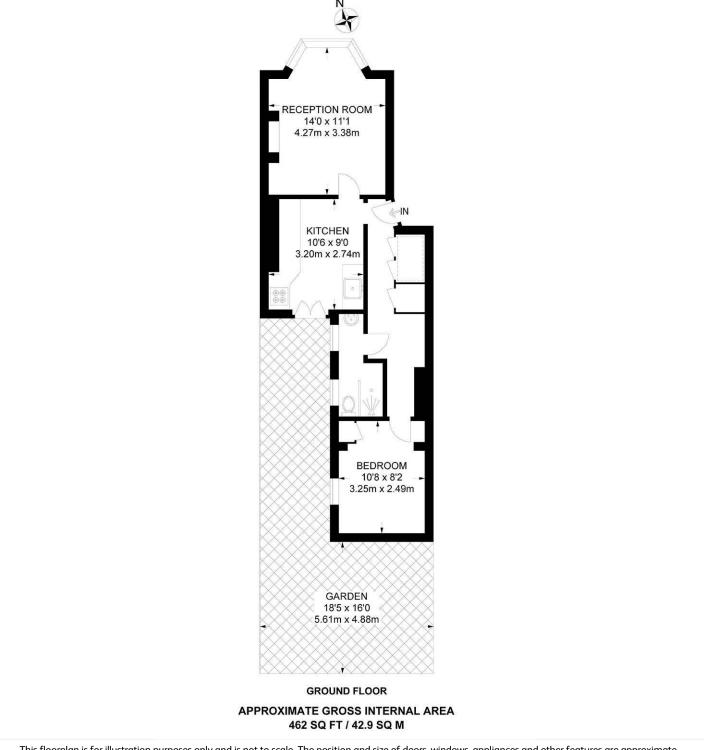

## **AT A GLANCE**

- One Bedroom
- Ground Floor Flat
- Reception Room
- Separate Kitchen
- Potential to Extend to the Side STPP
- Private Garden
- Chain Free

This floorplan is for illustration purposes only and is not to scale. The position and size of doors, windows, appliances and other features are approximate.