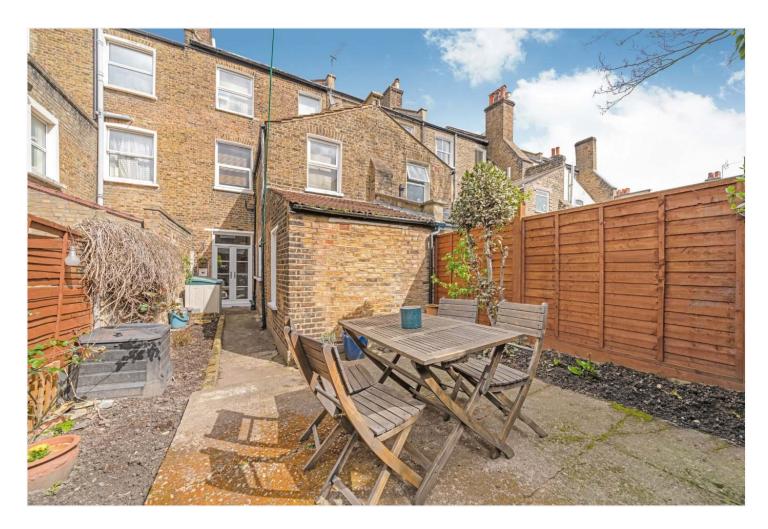

## **DESCRIPTION:**

A charming, one-bedroom garden flat, situated in a very popular location close to Lordship Lane. This lovely property is offered to the market in great condition. Comprising a spacious reception to the front, complete with laminate flooring, high ceilings, and sash windows. The property further comprises a spacious kitchen, complete with fully integrated units, ample storage and work space, and French doors leading out to a private garden to the rear. The bedroom is situated to the rear and overlooks the gardens. The property boasts further extension potential to the side STPP. The property is set on a quiet, tree-lined, residential road and is within very close proximity to the hustle and bustle of Lordship Lane. Lordship Lane offers a fantastic array of shops, bars, and restaurants as well as the Picture House. Green open spaces can be found at Dulwich Park and Goose Green with transport links found at East Dulwich station for direct links to London Bridge, or a short bus to Denmark Hill for the overground.

## **AT A GLANCE**

- One Bedroom
- Ground Floor Flat
- Reception Room
- Separate Kitchen
- Potential to Extend to the Side STPP
- Private Garden
- Chain Free

This floorplan is for illustration purposes only and is not to scale. The position and size of doors, windows, appliances and other features are approximate.