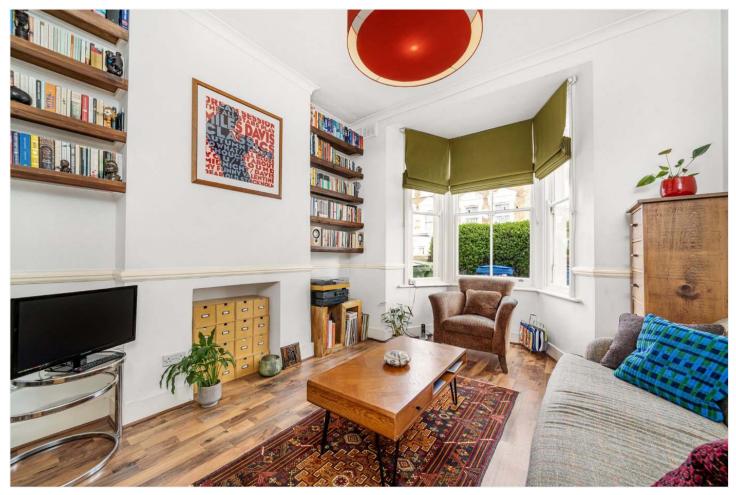

## **DESCRIPTION:**

A charming, one-bedroom garden flat, situated in a very popular location close to Lordship Lane. This lovely property is offered to the market in great condition. Comprising a spacious reception to the front, complete with laminate flooring, high ceilings, and sash windows. The property further comprises a spacious kitchen, complete with fully integrated units, ample storage and work space, and French doors leading out to a private garden to the rear. The bedroom is situated to the rear and overlooks the gardens. The property boasts further extension potential to the side STPP. The property is set on a quiet, tree-lined, residential road and is within very close proximity to the hustle and bustle of Lordship Lane. Lordship Lane offers a fantastic array of shops, bars, and restaurants as well as the Picture House. Green open spaces can be found at Dulwich Park and Goose Green with transport links found at East Dulwich station for direct links to London Bridge, or a short bus to Denmark Hill for the overground.

## **AT A GLANCE**

- One Bedroom
- Ground Floor Flat
- Reception Room
- Separate Kitchen
- Potential to Extend to the Side STPP
- Private Garden
- Chain Free

This floorplan is for illustration purposes only and is not to scale. The position and size of doors, windows, appliances and other features are approximate.