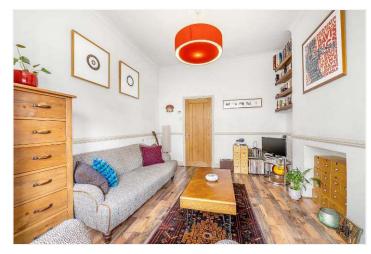

## **DESCRIPTION:**

A charming, one-bedroom garden flat, situated in a very popular location close to Lordship Lane. This lovely property is offered to the market in great condition. Comprising a spacious reception to the front, complete with laminate flooring, high ceilings, and sash windows. The property further comprises a spacious kitchen, complete with fully integrated units, ample storage and work space, and French doors leading out to a private garden to the rear. The bedroom is situated to the rear and overlooks the gardens. The property boasts further extension potential to the side STPP. The property is set on a quiet, tree-lined, residential road and is within very close proximity to the hustle and bustle of Lordship Lane. Lordship Lane offers a fantastic array of shops, bars, and restaurants as well as the Picture House. Green open spaces can be found at Dulwich Park and Goose Green with transport links found at East Dulwich station for direct links to London Bridge, or a short bus to Denmark Hill for the overground.

## **AT A GLANCE**

- One Bedroom
- Ground Floor Flat
- Reception Room
- Separate Kitchen
- Potential to Extend to the Side STPP
- Private Garden
- Chain Free

This floorplan is for illustration purposes only and is not to scale. The position and size of doors, windows, appliances and other features are approximate.