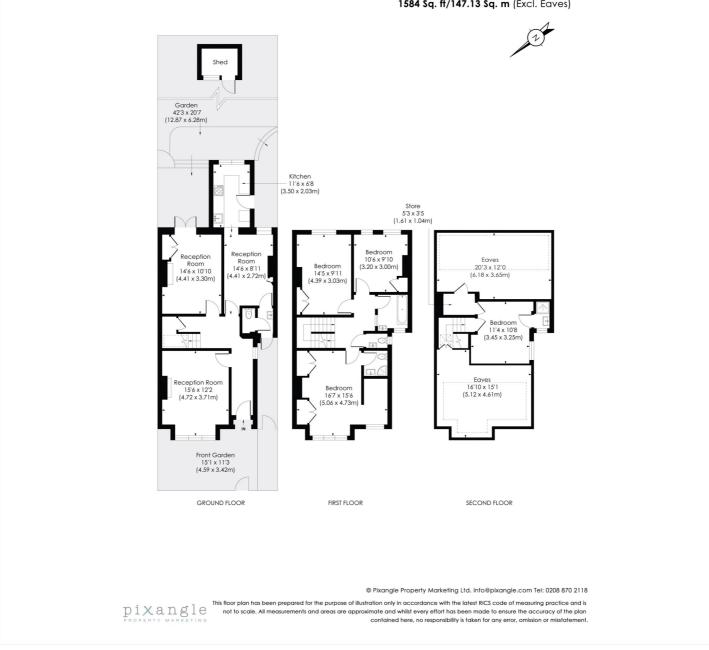

#### **RIBBLESDALE ROAD, SW16**

Approx. Gross Internal Floor Area 2067 Sq. ft/192.05 Sq. m (Incl. Eaves) 1584 Sq. ft/147.13 Sq. m (Excl. Eaves)

This floorplan is for illustration purposes only and is not to scale. The position and size of doors, windows, appliances and other features are approximate.