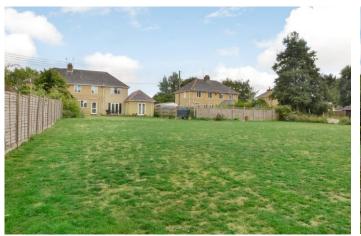

You approach the property via a private driveway with parking for numerous vehicles which leads to the attached single garage. The plot itself is just shy of 0.4 of an acre and both the front and rear gardens have wonderful views of the surrounding countryside. The rear garden is mainly laid to lawn with a paved area ideal for al-fresco dining.