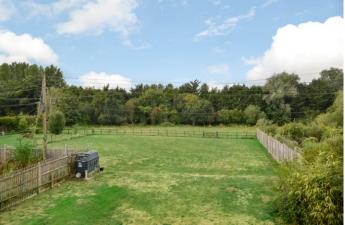

You approach the property via a private driveway with parking for numerous vehicles which leads to the attached single garage. The plot itself is just shy of 0.4 of an acre and both the front and rear gardens have wonderful views of the surrounding countryside. The rear garden is mainly laid to lawn with a paved area ideal for al-fresco dining.