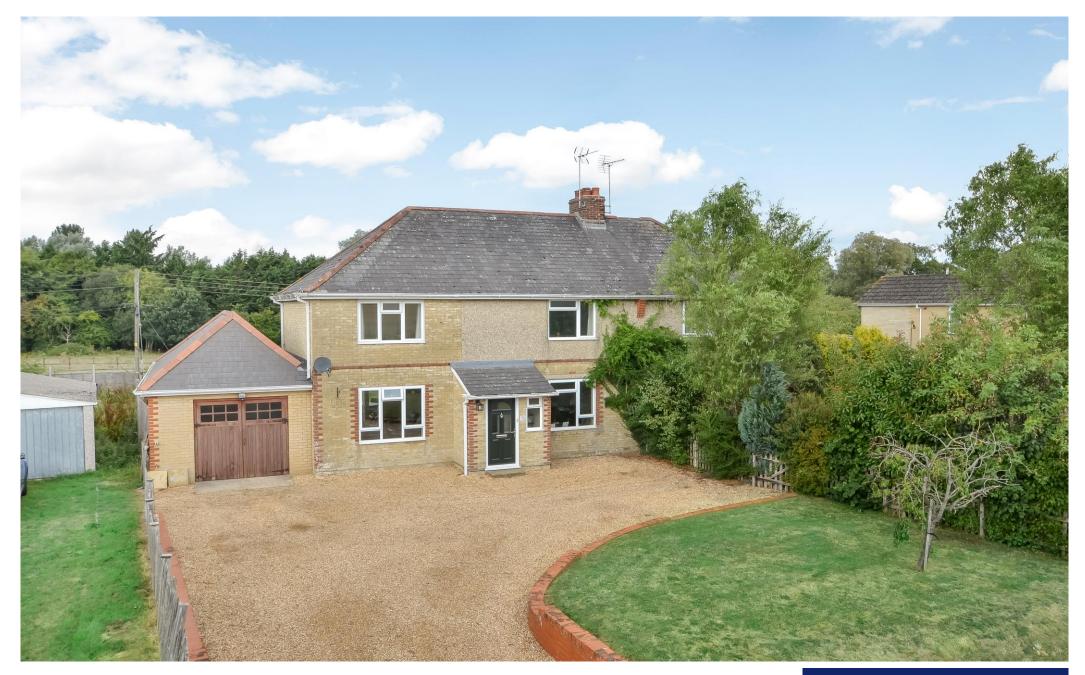

5 East Dean Road is a very well presented four bedroom, semi detached family home situated in the village of Lockerley. Over the last 12 years the property has been completely renovated by the owners to a very high specification. There is a porch to the front which leads to the open plan kitchen/dining/family room which benefits from dual aspect windows and a door to the rear garden. The living room is of generous proportions again with doors out to the rear garden, there is also a cloak room to the ground floor. Stairs lead to the first floor where there are four double bedrooms, with the master benefitting from en suite facilities. There is also a family bathroom to facilitate the other bedrooms.

You approach the property via a private driveway with parking for numerous vehicles which leads to the attached single garage. The plot itself is just shy of 0.4 of an acre and both the front and rear gardens have wonderful views of the surrounding countryside. The rear garden is mainly laid to lawn with a paved area ideal for al-fresco dining.