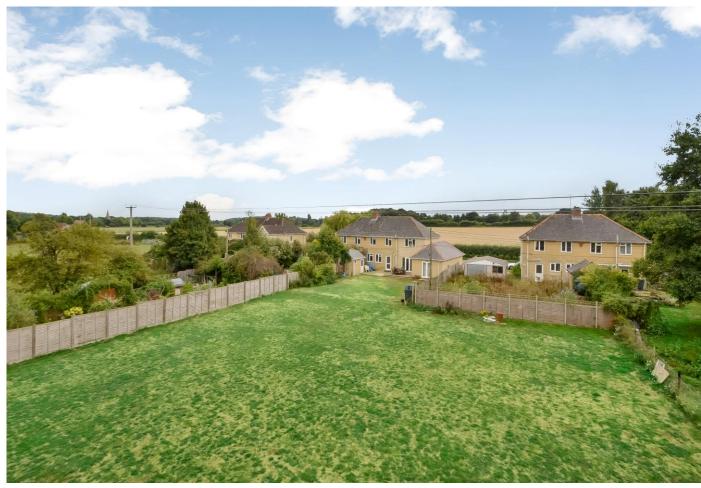

You approach the property via a private driveway with parking for numerous vehicles which leads to the attached single garage. The plot itself is just shy of 0.4 of an acre and both the front and rear gardens have wonderful views of the surrounding countryside. The rear garden is mainly laid to lawn with a paved area ideal for al-fresco dining.