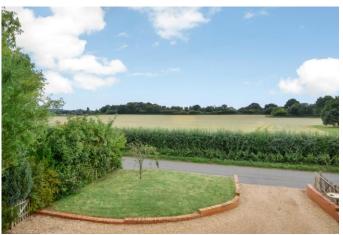

You approach the property via a private driveway with parking for numerous vehicles which leads to the attached single garage. The plot itself is just shy of 0.4 of an acre and both the front and rear gardens have wonderful views of the surrounding countryside. The rear garden is mainly laid to lawn with a paved area ideal for al-fresco dining.