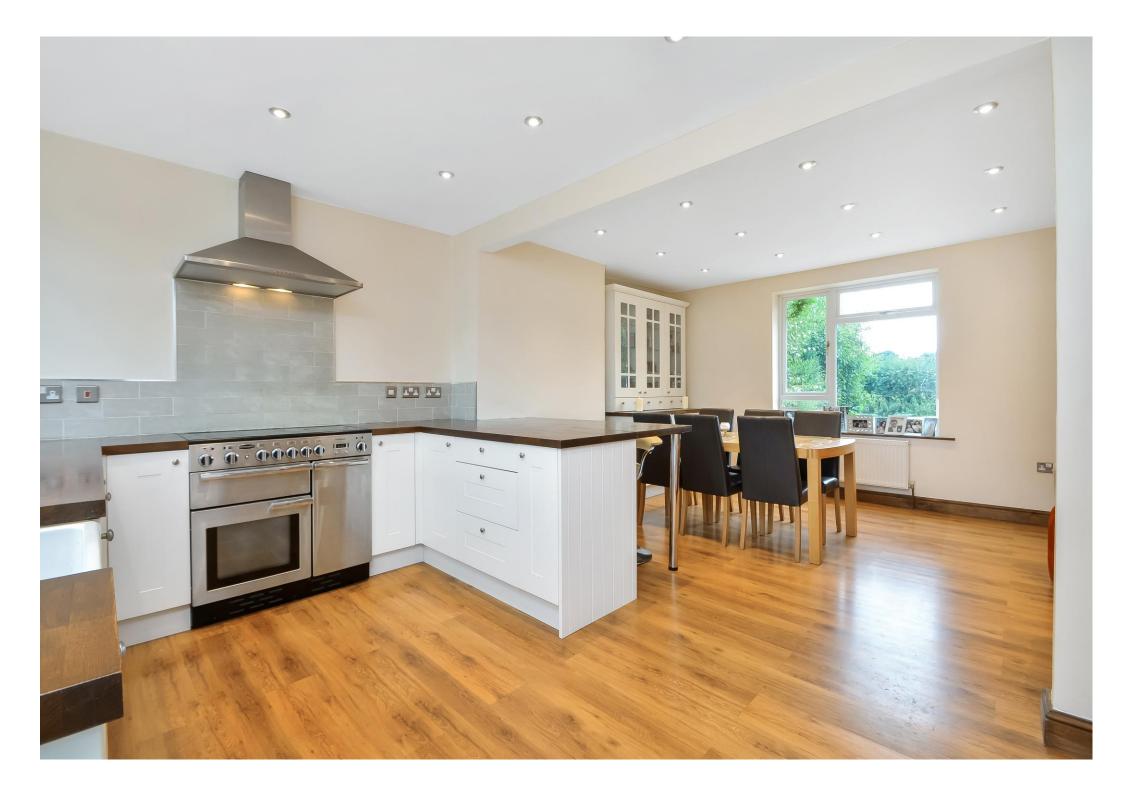

5 East Dean Road is a very well presented four bedroom, semi detached family home situated in the village of Lockerley. Over the last 12 years the property has been completely renovated by the owners to a very high specification. There is a porch to the front which leads to the open plan kitchen/dining/family room which benefits from dual aspect windows and a door to the rear garden. The living room is of generous proportions again with doors out to the rear garden, there is also a cloak room to the ground floor. Stairs lead to the first floor where there are four double bedrooms, with the master benefitting from en suite facilities. There is also a family bathroom to facilitate the other bedrooms.