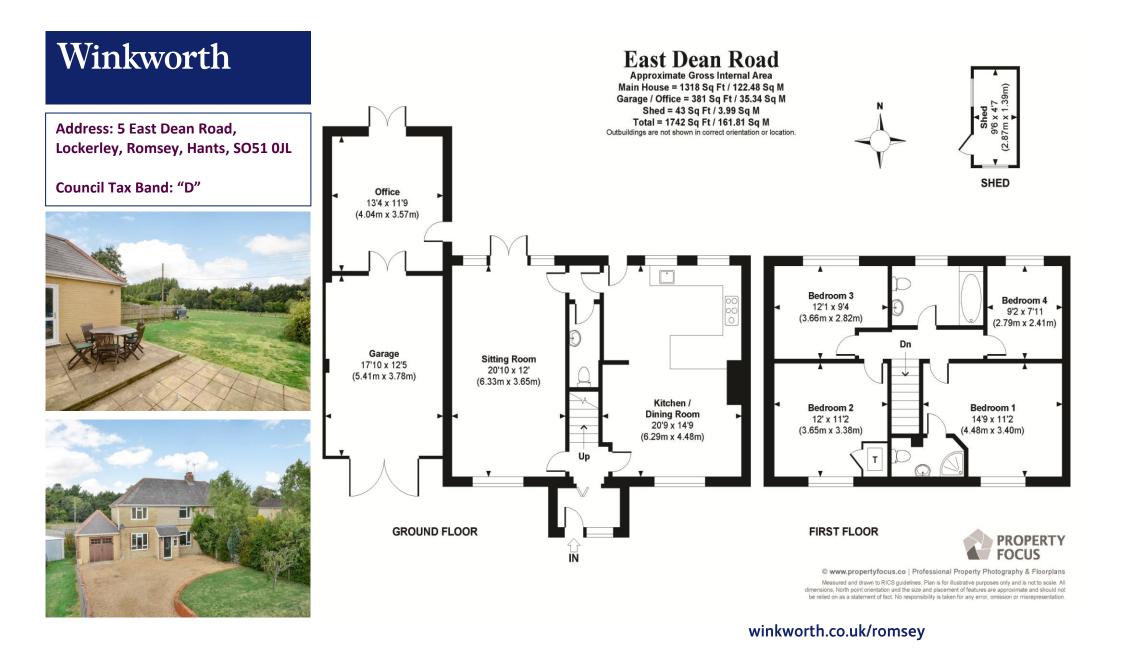

## 5 East Dean Road, Lockerley, Romsey, Hampshire, SO51 0JL

5 East Dean Road is a very well presented four bedroom, semi detached family home situated in the village of Lockerley. Over the last 12 years the property has been completely renovated by the owners to a very high specification. There is a porch to the front which leads to the open plan kitchen/dining/family room which benefits from dual aspect windows and a door to the rear garden. The living room is of generous proportions again with doors out to the rear garden, there is also a cloak room to the ground floor. Stairs lead to the first floor where there are four double bedrooms, with the master benefitting from en suite facilities. There is also a family bathroom to facilitate the other bedrooms.

You approach the property via a private driveway with parking for numerous vehicles which leads to the attached single garage. The plot itself is just shy of 0.4 of an acre and both the front and rear gardens have wonderful views of the surrounding countryside. The rear garden is mainly laid to lawn with a paved area ideal for al-fresco dining.