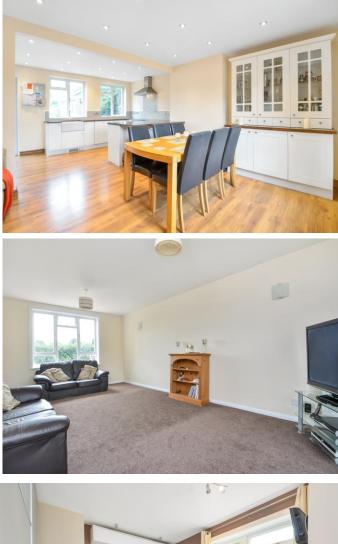

5 East Dean Road is a very well presented four bedroom, semi detached family home situated in the village of Lockerley. Over the last 12 years the property has been completely renovated by the owners to a very high specification. There is a porch to the front which leads to the open plan kitchen/dining/family room which benefits from dual aspect windows and a door to the rear garden. The living room is of generous proportions again with doors out to the rear garden, there is also a cloak room to the ground floor. Stairs lead to the first floor where there are four double bedrooms, with the master benefitting from en suite facilities. There is also a family bathroom to facilitate the other bedrooms.