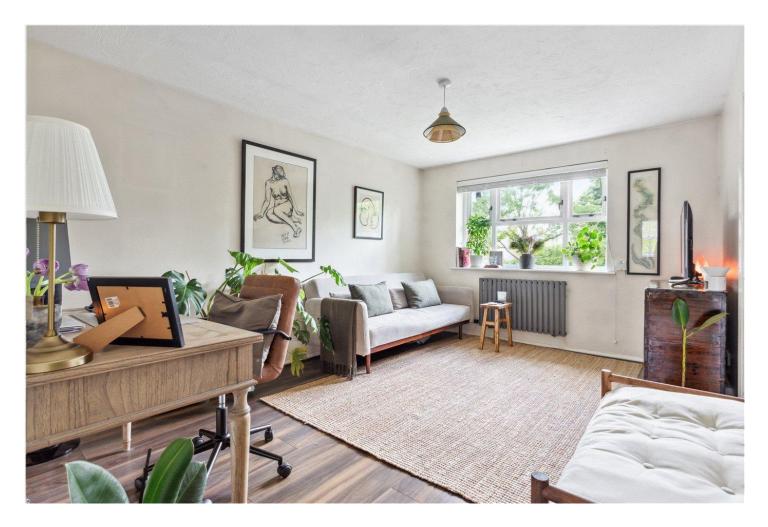

## **DESCRIPTION:**

A beautifully presented one-bedroom apartment situated on the first floor of a modern development, this bright and stylish flat features a spacious reception room with engineered wood flooring and a contemporary radiator. The adjoining kitchen is well-appointed with sleek white gloss wall and base units, a white tiled splashback, grey countertops, and modern fixtures and fittings.