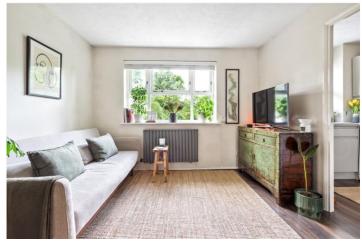

## **DESCRIPTION:**

A beautifully presented one-bedroom apartment situated on the first floor of a modern development, this bright and stylish flat features a spacious reception room with engineered wood flooring and a contemporary radiator. The adjoining kitchen is well-appointed with sleek white gloss wall and base units, a white tiled splashback, grey countertops, and modern fixtures and fittings.