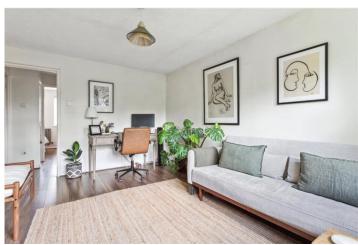

## **DESCRIPTION:**

A beautifully presented one-bedroom apartment situated on the first floor of a modern development, this bright and stylish flat features a spacious reception room with engineered wood flooring and a contemporary radiator. The adjoining kitchen is well-appointed with sleek white gloss wall and base units, a white tiled splashback, grey countertops, and modern fixtures and fittings.