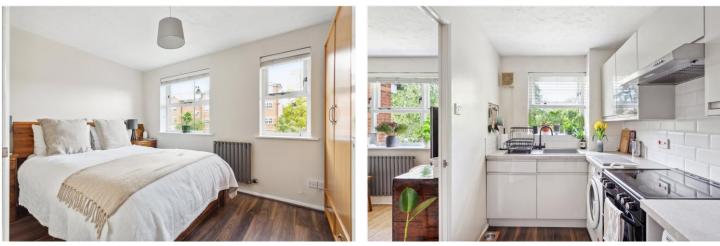

## **DESCRIPTION:**

A beautifully presented one-bedroom apartment situated on the first floor of a modern development, this bright and stylish flat features a spacious reception room with engineered wood flooring and a contemporary radiator. The adjoining kitchen is well-appointed with sleek white gloss wall and base units, a white tiled splashback, grey countertops, and modern fixtures and fittings.

The generous double bedroom is flooded with natural light and also benefits from engineered wood flooring.

The modern bathroom includes grey tiling, a shower cubicle, and a contemporary suite with high-quality fixtures and fittings.