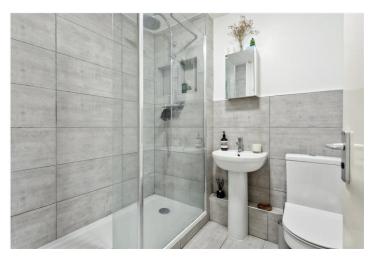

The generous double bedroom is flooded with natural light and also benefits from engineered wood flooring.

The modern bathroom includes grey tiling, a shower cubicle, and a contemporary suite with high-quality fixtures and fittings.