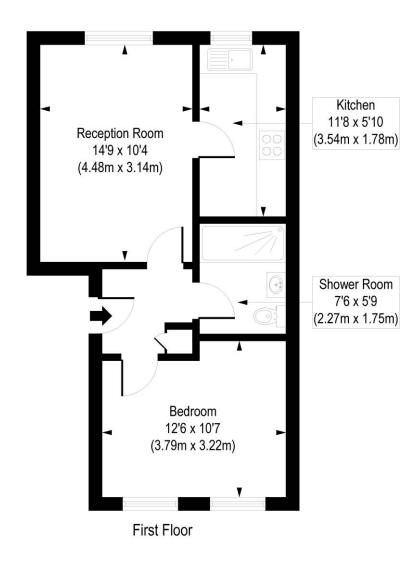

## Massingberd Way, SW17

Approx. Gross Internal Floor Area 442 sq. ft / 41.10 sq. m

COMPLIANT WITH RICS CODE OF MEASURING PRACTICE Floorplan is for illustrative purposes only and is not to scale. Every attempt has been made to ensure the accuracy of the floorplan shown, however all measurements, fatures, fittings and data shown are an approximate interpretation for illustrative purposes only. Liability for errors, omissions or mini-statement through negligence or otherwise is hereby excluded.

This floorplan is for illustration purposes only and is not to scale. The position and size of doors, windows, appliances and other features are approximate.

Tooting I 020 8767 5221 I tooting@winkworth.co.uk