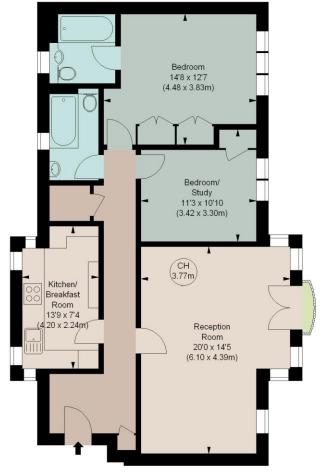

## KING HENRY'S REACH, W6

Approximate gross internal area 903 sq ft / 83.9 sq m

Key: CH - Ceiling Height

SECOND FLOOR

The floor plan is not to scale and measurements and areas shown are approximate and therefore should be used for illustrative purposes only. The plan has been prepared in accordance with the RICS code of Measuring Practice and whilst we have confidence in the information produced, it must not be relied on.

If there is any aspect of particular importance, you should carry out or commission your own inspection of the property.

Copyright of FeaturePRO.

This floorplan is for illustration purposes only and is not to scale. The position and size of doors, windows, appliances and other features are approximate.