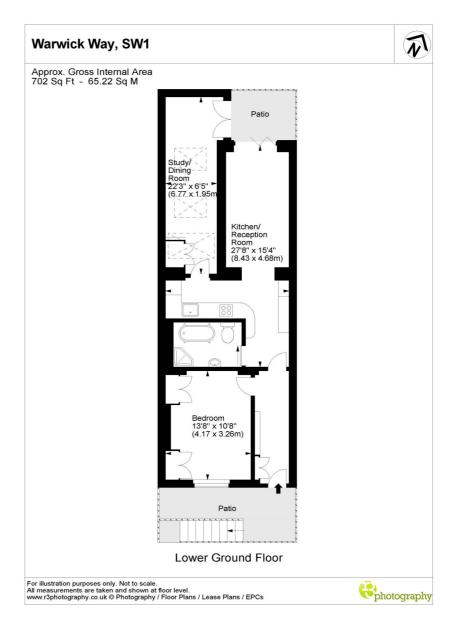

### WARWICK WAY, UK, SW1V £725,000 LEASEHOLD

A large one bedroom, garden flat conveniently located in the heart of Pimlico on Warwick Way, SW1V. As you enter through your own front door, the accomodation offers a good sized double bedroom with inbuilt storage, plenty of floor space and a fireplace. A spacious, tiled bathroom with separate shower and rolltop bath. To the rear of the property is stylish and well equipped kitchen with all white goods, including dishwasher, plenty of work top space and ample storage. Leading on from the kitchen is a and bright living area to the right and to the left a separate dining area/study with bespoke shelving, a Air con unit and Electromagnetic doors that lead onto the private, patioed garden with a BBQ area.