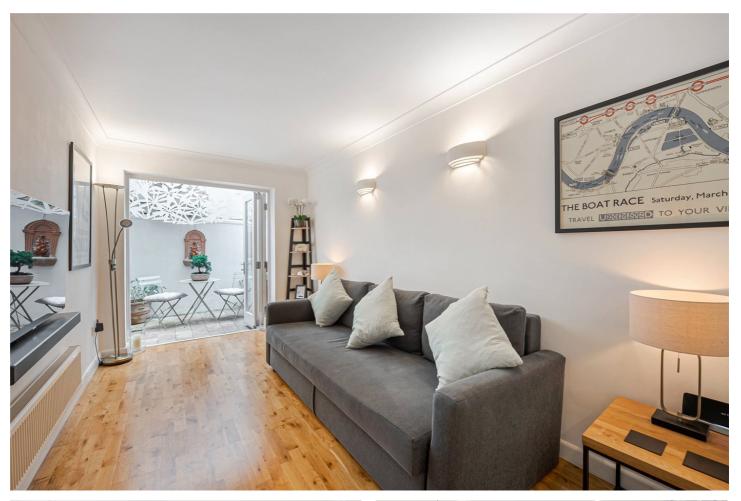

### WARWICK WAY, UK, SW1V £725,000 LEASEHOLD

A large one bedroom, garden flat conveniently located in the heart of Pimlico on Warwick Way, SW1V. As you enter through your own front door, the accomodation offers a good sized double bedroom with inbuilt storage, plenty of floor space and a fireplace. A spacious, tiled bathroom with separate shower and rolltop bath. To the rear of the property is stylish and well equipped kitchen with all white goods, including dishwasher, plenty of work top space and ample storage. Leading on from the kitchen is a and bright living area to the right and to the left a separate dining area/study with bespoke shelving, a Air con unit and Electromagnetic doors that lead onto the private, patioed garden with a BBQ area.

The flat further benefits from double glazed windows, sound proofing and spotlights throughout.