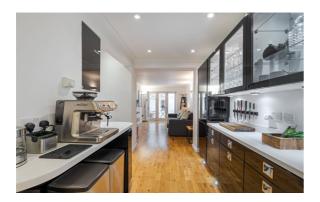

### WARWICK WAY, UK, SW1V £725,000 LEASEHOLD

A large one bedroom, garden flat conveniently located in the heart of Pimlico on Warwick Way, SW1V. As you enter through your own front door, the accomodation offers a good sized double bedroom with inbuilt storage, plenty of floor space and a fireplace. A spacious, tiled bathroom with separate shower and rolltop bath. To the rear of the property is stylish and well equipped kitchen with all white goods, including dishwasher, plenty of work top space and ample storage. Leading on from the kitchen is a and bright living area to the right and to the left a separate dining area/study with bespoke shelving, a Air con unit and Electromagnetic doors that lead onto the private, patioed garden with a BBQ area.