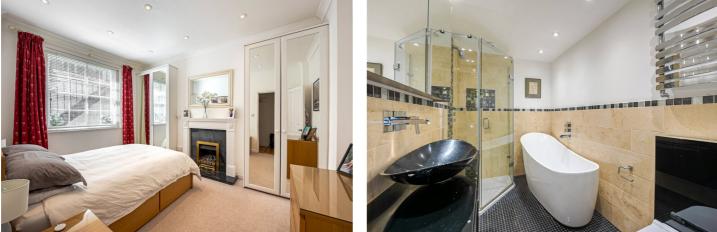

### WARWICK WAY, UK, SW1V £725,000 LEASEHOLD

A large one bedroom, garden flat conveniently located in the heart of Pimlico on Warwick Way, SW1V. As you enter through your own front door, the accomodation offers a good sized double bedroom with inbuilt storage, plenty of floor space and a fireplace. A spacious, tiled bathroom with separate shower and rolltop bath. To the rear of the property is stylish and well equipped kitchen with all white goods, including dishwasher, plenty of work top space and ample storage. Leading on from the kitchen is a and bright living area to the right and to the left a separate dining area/study with bespoke shelving, a Air con unit and Electromagnetic doors that lead onto the private, patioed garden with a BBQ area.