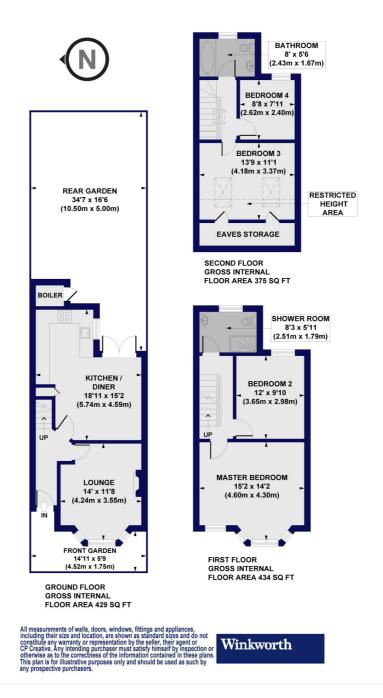

### Leith Road, N22

Approx. Gross Internal Floor Area 1238 sq. ft / 115.07 sq. m (Including Restricted Height Area & Eaves Storage)

This floorplan is for illustration purposes only and is not to scale. The position and size of doors, windows, appliances and other features are approximate.