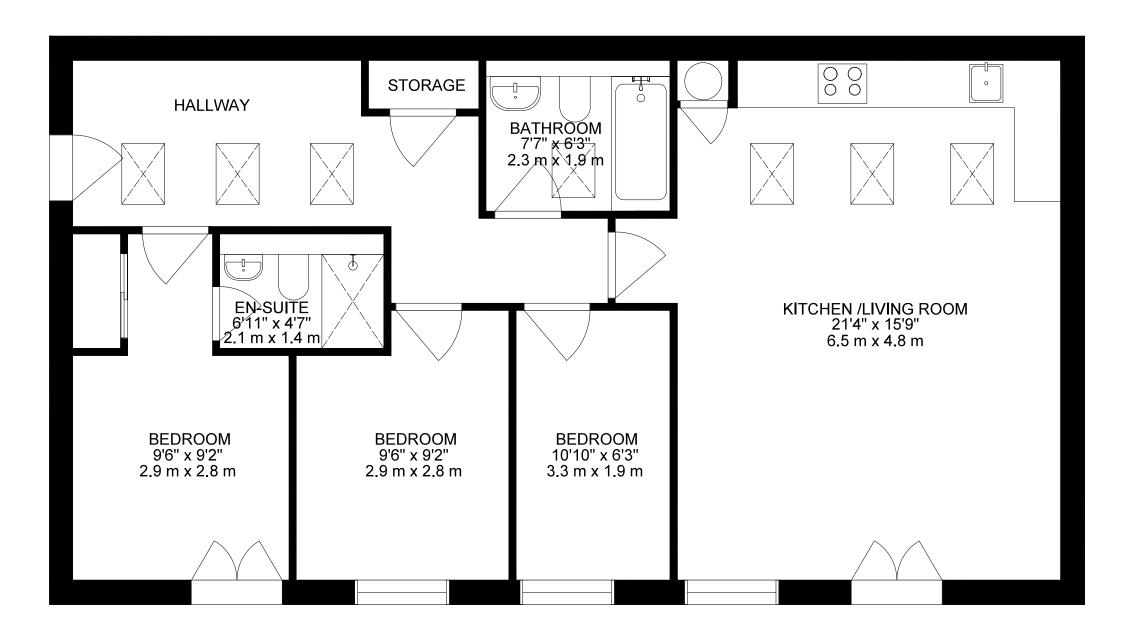

**EPC B I Council Tax Band D** 

01202 434365 ferndown@winkworth.co.uk

GROSS INTERNAL AREA
TOTAL: 893 SQ FT, 83 m<sup>2</sup>
SIZE AND DIMENSIONS ARE APPROXIMATE, ACTUAL MAY VARY