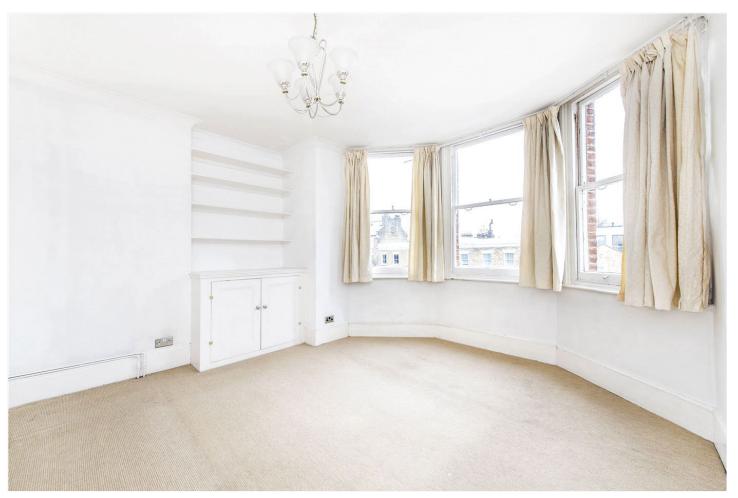

## **DESCRIPTION:**

We are pleased to offer this two double bedroom first floor flat overlooking Brockwell Park. The property is ideally located for the amenities of Herne Hill including the nearby Regent Pub and just a short distance from the lovely Brockwell Park and its iconic Lido. There are excellent transport links from Brixton tube and Herne Hill train station. The property has a bright reception diner to front with a bay window, shelving and dwarf cupboards. There is a kitchen with an electric hob, an electric oven, a fridge and a washing machine. To the rear of the property there are two good size double bedrooms (one with fitted wardrobes) with views overlooking Brockwell Park and a bathroom with a shower over the bath and a WC. The property is unfurnished and available now.