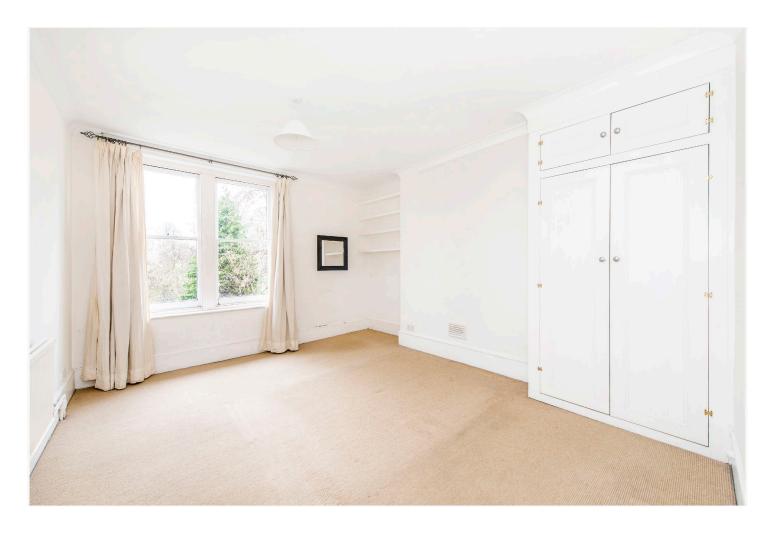

## **DESCRIPTION:**

We are pleased to offer this two double bedroom first floor flat overlooking Brockwell Park. The property is ideally located for the amenities of Herne Hill including the nearby Regent Pub and just a short distance from the lovely Brockwell Park and its iconic Lido. There are excellent transport links from Brixton tube and Herne Hill train station. The property has a bright reception diner to front with a bay window, shelving and dwarf cupboards. There is a kitchen with an electric hob, an electric oven, a fridge and a washing machine. To the rear of the property there are two good size double bedrooms (one with fitted wardrobes) with views overlooking Brockwell Park and a bathroom with a shower over the bath and a WC. The property is unfurnished and available now.