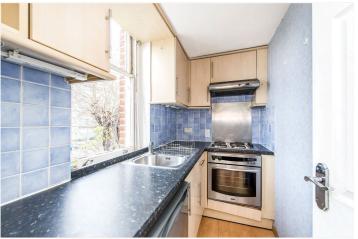

## **DESCRIPTION:**

We are pleased to offer this two double bedroom first floor flat overlooking Brockwell Park. The property is ideally located for the amenities of Herne Hill including the nearby Regent Pub and just a short distance from the lovely Brockwell Park and its iconic Lido. There are excellent transport links from Brixton tube and Herne Hill train station. The property has a bright reception diner to front with a bay window, shelving and dwarf cupboards. There is a kitchen with an electric hob, an electric oven, a fridge and a washing machine. To the rear of the property there are two good size double bedrooms (one with fitted wardrobes) with views overlooking Brockwell Park and a bathroom with a shower over the bath and a WC. The property is unfurnished and available now.