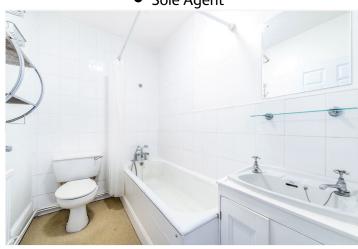

## **DESCRIPTION:**

We are pleased to offer this two double bedroom first floor flat overlooking Brockwell Park. The property is ideally located for the amenities of Herne Hill including the nearby Regent Pub and just a short distance from the lovely Brockwell Park and its iconic Lido. There are excellent transport links from Brixton tube and Herne Hill train station. The property has a bright reception diner to front with a bay window, shelving and dwarf cupboards. There is a kitchen with an electric hob, an electric oven, a fridge and a washing machine. To the rear of the property there are two good size double bedrooms (one with fitted wardrobes) with views overlooking Brockwell Park and a bathroom with a shower over the bath and a WC. The property is unfurnished and available now.

## **AT A GLANCE**

- Victorian First Floor Conversion
- Two Double Bedrooms
- Large Reception/Diner
- Separate Kitchen
- Bathroom
- Storage
- Unfurnished
- Available Now
- Lambeth Council Tax Band: C
- Sole Agent