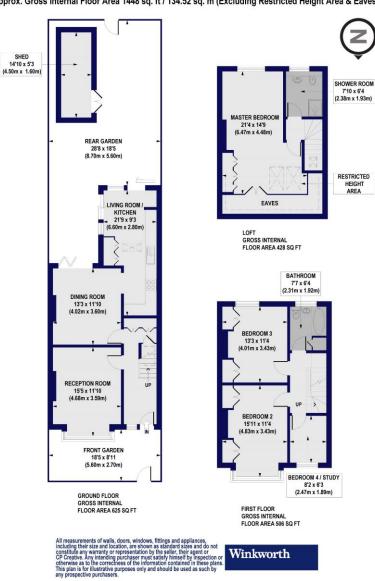

#### Internal area

Approximate gross internal area: Total 1,559 sq ft/ 144.81 sq m

#### Hambledon Road, SW18

Approx. Gross Internal Floor Area 1559 sq. ft / 144.81 sq. m (Including Restricted Height Area & Eaves) Approx. Gross Internal Floor Area 1448 sq. ft / 134.52 sq. m (Excluding Restricted Height Area & Eaves)