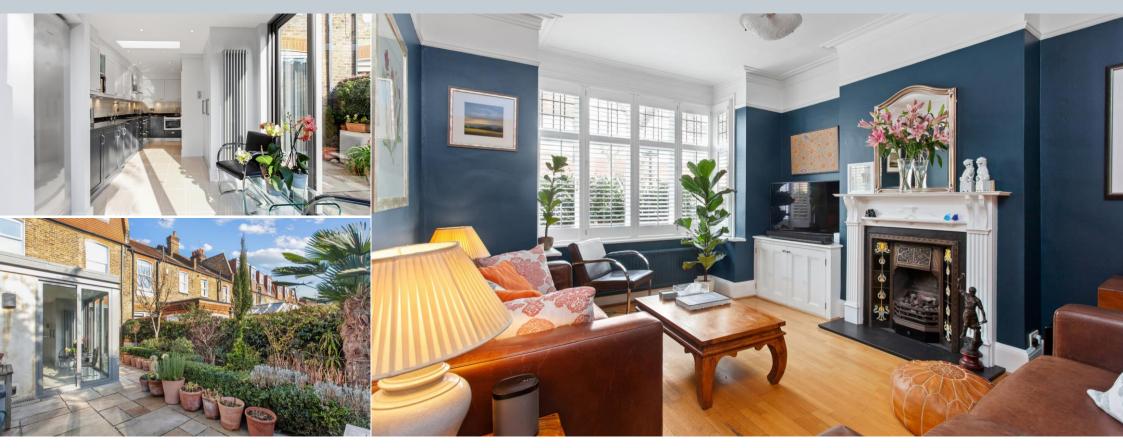

# Hambledon Road, Southfields, SW18 5UD

An attractive and beautifully presented Edwardian home in this popular location. Retaining its original period features, this lovely property offers approximately 1,559 sq. ft. of accommodation across three floors to include a spacious entrance hall, front reception room and separate dining room leading through to the well-appointed kitchen/breakfast room. The well-maintained south facing garden can be accessed from both the dining room and the kitchen. The upper floors are comprised of four bedrooms, three of which are doubles, and two modern bathrooms. The property further benefits from built in storage throughout, water filtration system and air-conditioning.

- Edwardian House
- South Facing Garden
- Kitchen/Breakfast Room
- Two Reception Rooms
- Four Bedrooms and Two Bathrooms
- Water Filtration and Air Conditioning
- Outstanding Local Schools
- Excellent Transport Links