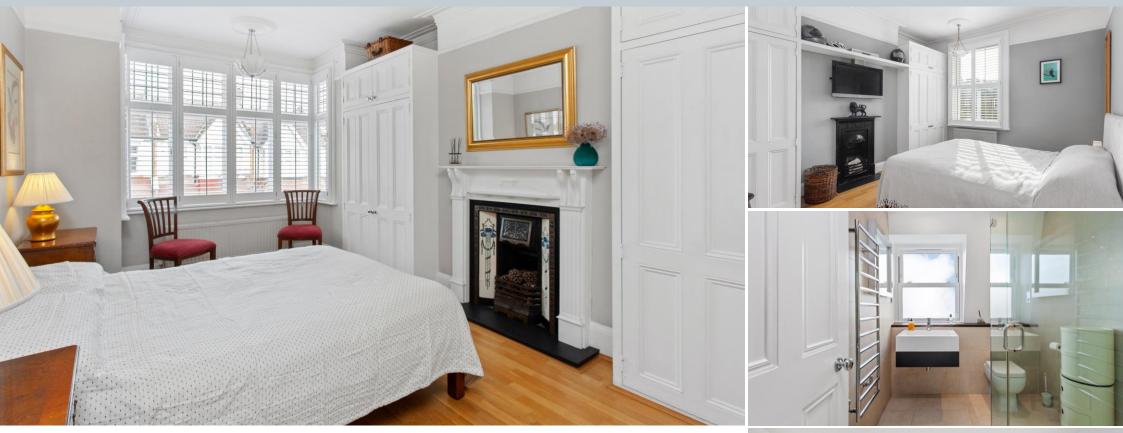

# Hambledon Road, Southfields, SW18 5UD

An attractive and beautifully presented Edwardian home in this popular location. Retaining its original period features, this lovely property offers approximately 1,559 sq. ft. of accommodation across three floors to include a spacious entrance hall, front reception room and separate dining room leading through to the well-appointed kitchen/breakfast room. The well-maintained south facing garden can be accessed from both the dining room and the kitchen. The upper floors are comprised of four bedrooms, three of which are doubles, and two modern bathrooms. The property further benefits from built in storage throughout, water filtration system and air-conditioning.

- Edwardian House
- South Facing Garden
- Kitchen/Breakfast Room
- Two Reception Rooms
- Four Bedrooms and Two Bathrooms
- Water Filtration and Air Conditioning
- Outstanding Local Schools
- Excellent Transport Links