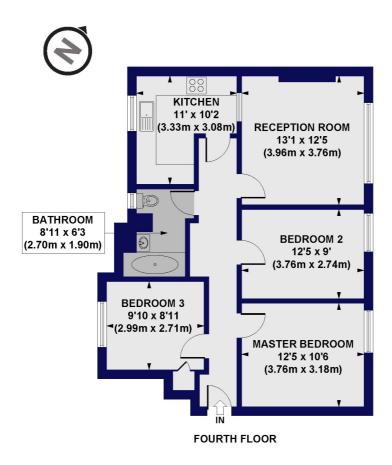

## Wigan House, Warwick Grove, E5 Approx. Gross Internal Floor Area 779 sq. ft / 72.33 sq. m

All measurements of walls, doors, windows, fittings and appliances, including their size and location, are shown as standard sizes and do not constitute any warranty or representation by the seller, their agent or CP Creative. Any intending purchaser must satisfy himself by inspection or otherwise as to the correctness of the information contained in these plans. This plan is for illustrative purposes only and should be used as such by any prospective purchasers.

Winkworth

This floorplan is for illustration purposes only and is not to scale. The position and size of doors, windows, appliances and other features are approximate.

Hackney | 020 8986 4216 | hackney@winkworth.co.uk