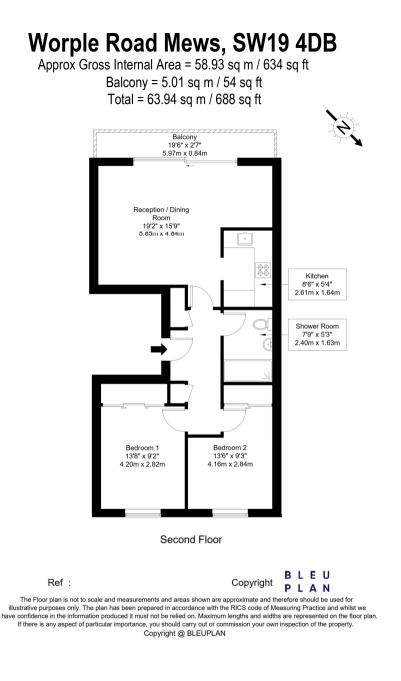

## WORPLE ROAD MEWS, SW19

This stunning two-bedroom apartment which comprises of a large, bright open plan kitchen and living room, double bedroom with ensuite, a further double bedroom, modern main bathroom and a private balcony.

The property is in immaculate condition, has wooden floors throughout benefits from ample built in storage and built in double wardrobes in both bedrooms.

The property is in a fantastic location in the centre of Wimbledon amongst a wide range of shops, bars and restaurants and also close to Wimbledon Village. Wimbledon Station is in close proximity to the property offering brilliant links into Central London.