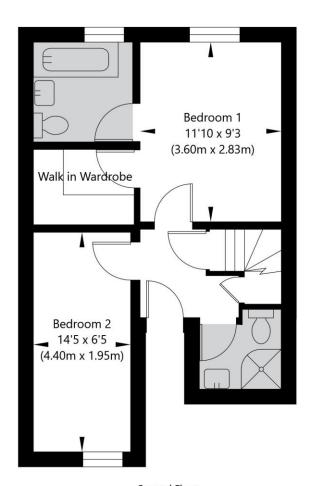

Master Bedroom with En Suite Bathroom | Second Bedroom | Shower | Open Plan Kitchen / Reception

for every step...

## Loveridge Road, London NW6 2DT

Third Floor GROSS INTERNAL FLOOR AREA APPROX. 32 SQ M / 344 SQ FT

APPROXIMATE GROSS INTERNAL FLOOR AREA 67.03 SQ M / 721 SQ FT

THIS FLOOR PLAN IS FOR ILLUSTRATIVE PURPOSES ONLY AND SHOULD BE USED FOR THIS PURPOSE BY PROSPECTIVE APPLICANTS AS ITS NOT TO SCALE.