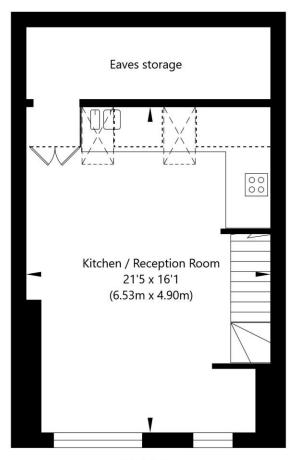

Master Bedroom with En Suite Bathroom | Second Bedroom | Shower | Open Plan Kitchen / Reception

for every step...

## Loveridge Road, London NW6 2DT

Third Floor GROSS INTERNAL FLOOR AREA APPROX. 32 SQ M / 344 SQ FT

APPROXIMATE GROSS INTERNAL FLOOR AREA 67.03 SQ M / 721 SQ FT

THIS FLOOR PLAN IS FOR ILLUSTRATIVE PURPOSES ONLY AND SHOULD BE USED FOR THIS PURPOSE BY PROSPECTIVE APPLICANTS AS ITS NOT TO SCALE.