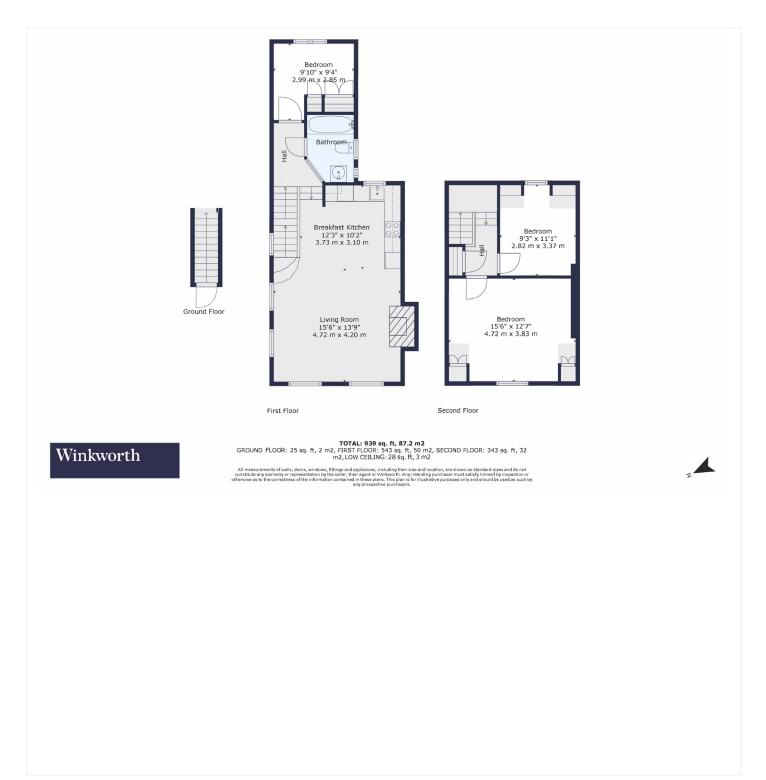

This floorplan is for illustration purposes only and is not to scale. The position and size of doors, windows, appliances and other features are approximate.

Tenure: Freehold

Term: 0 year and 0 months

Service Charge: £0 per annum