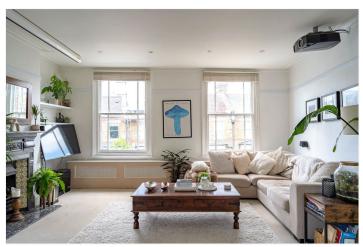

## **DESCRIPTION:**

Occupying the upper floors of a handsome Victorian building, this spacious and stylish three-bedroom home offers a characterful retreat in the heart of Herne Hill.

Bathed in natural light, the home spans two beautifully presented levels. The reception room, located at the front of the property, features a striking bay window, original floorboards, and ample space for entertaining or relaxing. A sleek, well-appointed kitchen sits separately to the rear, blending modern finishes with charm and practicality.

Across the upper floors are three generous bedrooms, each thoughtfully arranged to offer versatility and comfort. A contemporary bathroom, finished to a high standard, serves the home, while additional touches—like the integrated projector in the living space—enhance its appeal.