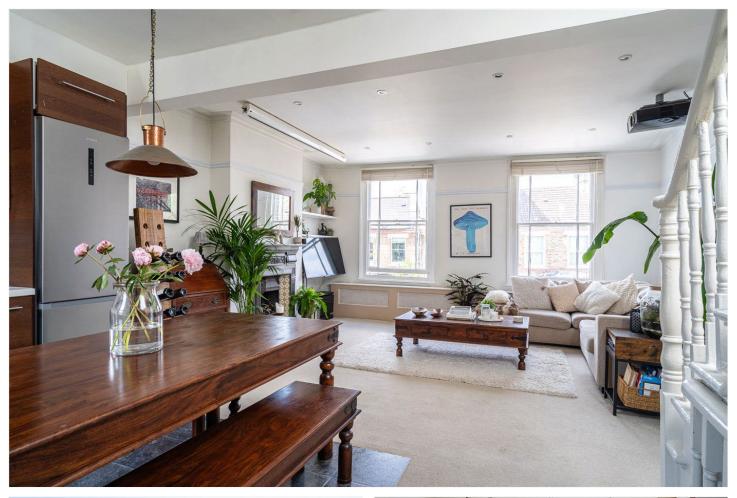

## **DESCRIPTION:**

Occupying the upper floors of a handsome Victorian building, this spacious and stylish three-bedroom home offers a characterful retreat in the heart of Herne Hill.

Bathed in natural light, the home spans two beautifully presented levels. The reception room, located at the front of the property, features a striking bay window, original floorboards, and ample space for entertaining or relaxing. A sleek, well-appointed kitchen sits separately to the rear, blending modern finishes with charm and practicality.

Across the upper floors are three generous bedrooms, each thoughtfully arranged to offer versatility and comfort. A contemporary bathroom, finished to a high standard, serves the home, while additional touches—like the integrated projector in the living space—enhance its appeal.