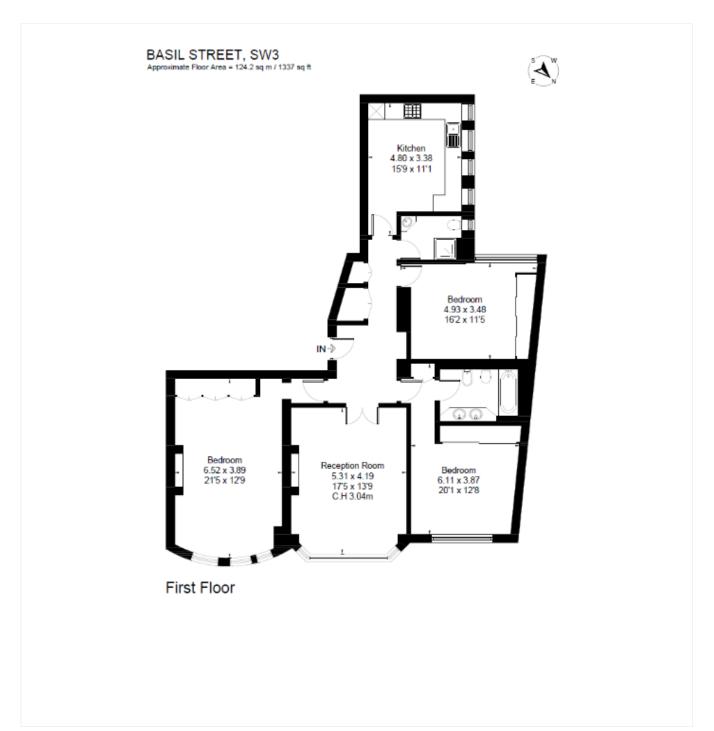

This floorplan is for illustration purposes only and is not to scale. The position and size of doors, windows, appliances and other features are approximate.

**Tenure:** Share of Freehold

Term: Expires

Service Charge: £16,640 per annum