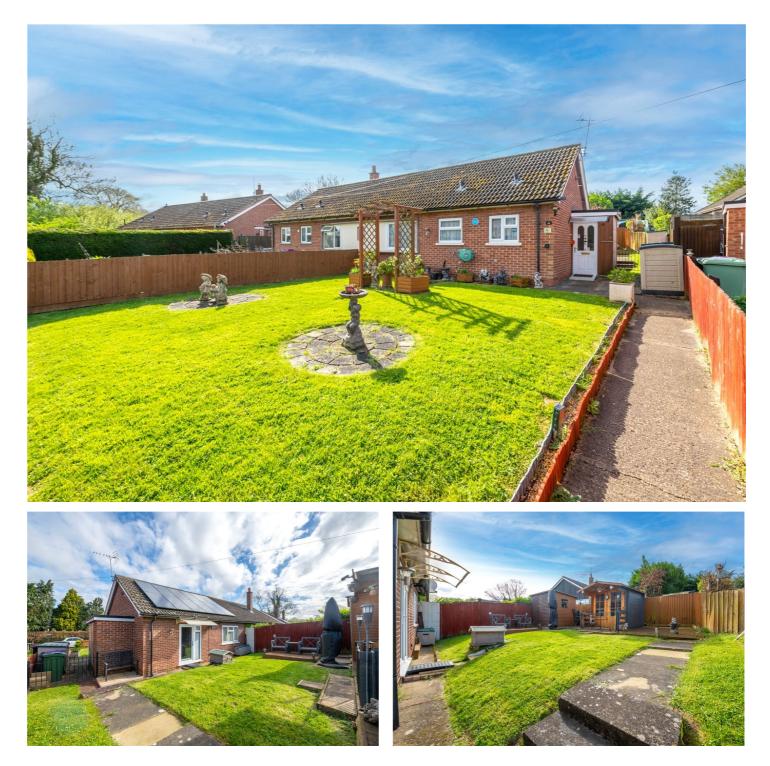

## 6 BILLINGBOROUGH ROAD, SLEAFORD, LINCOLNSHIRE, NG34 0SG **£165,000 FREEHOLD**

\*NO CHAIN\* Located in the charming village of Folkingham, is this Two Bedroom Semi-Detached Bungalow which is well presented throughout. The property is located half way between Sleaford & Bourne and providing easy access for both. The accommodation comprises of Entrance Porch, Inner Hall, Kitchen, Lounge, Two Double Bedrooms and a Wet Room. Outside, this bungalow has a lovely lawned area to the front enclosed by fencing and a gate. The rear garden is of particular note, being a generous size, principally laid to lawn with a paved patio area, decking area, fencing to all aspects, a garden shed and summer house. There are also solar panels on the roof, which the current owner had installed and tells us they are owned outright. There is also the benefit of no onward chain.

- NO CHAIN
- TWO BEDROOM BUNGALOW
- SOUTH FACING GARDEN
- WELL PRESENTED THROUGHOUT
- CLOSE TO VILLAGE CENTRE
- ON STREET PARKING
- UPVC DOUBLE GLAZING

Sleaford | 01529 303 377 | sleaford@winkworth.co.uk