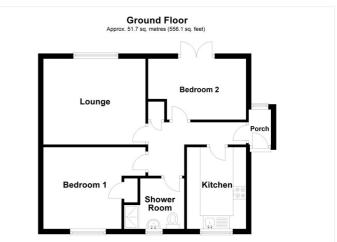

### ACCOMMODATION

Entrance Porch

Living Room - 12'10" x 10'9" (3.9m x 3.28m)

Kitchen - 10'3" x 7'5" (3.12m x 2.26m)

Bedroom One - 10'7" x 10' (3.23m x 3.05m)

Bedroom Two - 9'2" x 7'5" (2.8m x 2.26m)

Wet Room

### Energy Efficiency Rating Very energy effort - Sever ranning costs (9-3) A (9-4) B (9-4) C (9-4) C

Total area: approx. 51.7 sq. metres (556.1 sq. feet)

for every step...