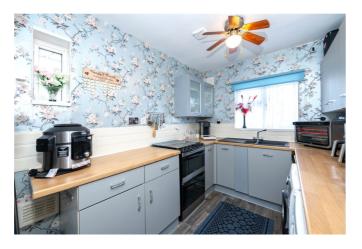

## 6 BILLINGBOROUGH ROAD, SLEAFORD, LINCOLNSHIRE, NG34 0SG **£165,000 FREEHOLD**

\*NO CHAIN\* Located in the charming village of Folkingham, is this Two Bedroom Semi-Detached Bungalow which is well presented throughout. The property is located half way between Sleaford & Bourne and providing easy access for both. The accommodation comprises of Entrance Porch, Inner Hall, Kitchen, Lounge, Two Double Bedrooms and a Wet Room. Outside, this bungalow has a lovely lawned area to the front enclosed by fencing and a gate. The rear garden is of particular note, being a generous size, principally laid to lawn with a paved patio area, decking area, fencing to all aspects, a garden shed and summer house. There are also solar panels on the roof, which the current owner had installed and tells us they are owned outright. There is also the benefit of no onward chain.

### ACCOMMODATION

Entrance Porch

Living Room - 12'10" x 10'9" (3.9m x 3.28m)

Kitchen - 10'3" x 7'5" (3.12m x 2.26m)

Bedroom One - 10'7" x 10' (3.23m x 3.05m)

Bedroom Two - 9'2" x 7'5" (2.8m x 2.26m)

Wet Room