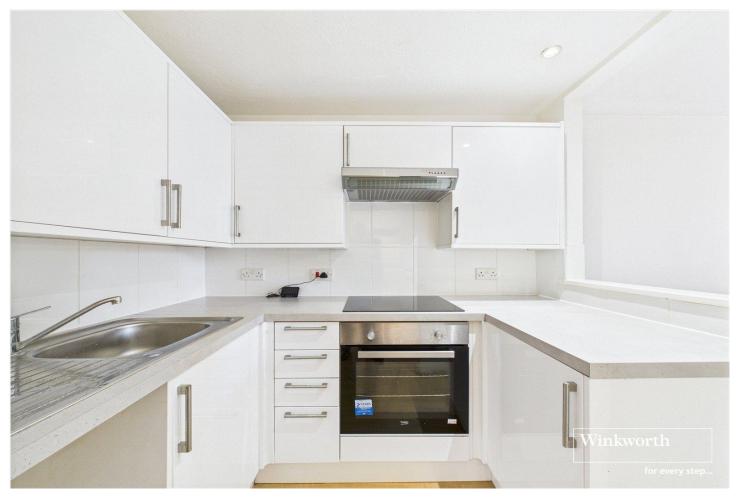

## **DESCRIPTION:**

Presented with no onward chain, this charming two-bedroom split maisonette situated on the sought-after level West Reading/Tilehurst borders is now on the market. Boasting a private entrance leading to the first floor, the property showcases an inviting open-plan living room and kitchen, along with a double bedroom. The second floor houses the main bedroom and a lavish four-piece bathroom. Residents can enjoy the pleasant communal gardens and benefit from an allocated parking space. Positioned in a desirable location with convenient access to local amenities and transport links, this property perfectly blends contemporary living with peaceful surroundings.