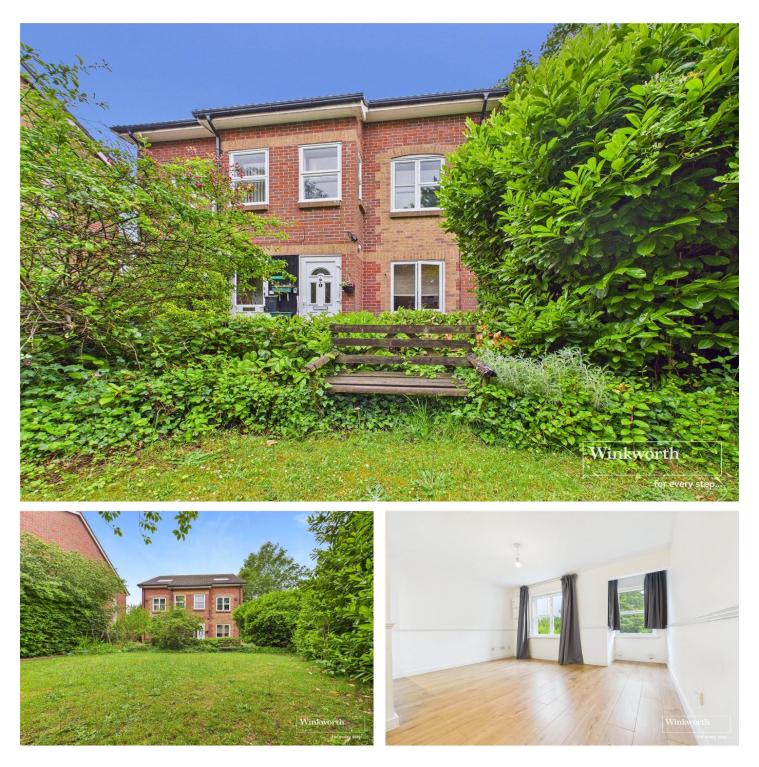

## **DESCRIPTION:**

Presented with no onward chain, this charming two-bedroom split maisonette situated on the sought-after level West Reading/Tilehurst borders is now on the market. Boasting a private entrance leading to the first floor, the property showcases an inviting open-plan living room and kitchen, along with a double bedroom. The second floor houses the main bedroom and a lavish four-piece bathroom. Residents can enjoy the pleasant communal gardens and benefit from an allocated parking space. Positioned in a desirable location with convenient access to local amenities and transport links, this property perfectly blends contemporary living with peaceful surroundings.

AT A GLANCE

- No Onward Chain
- First Floor Maisonette
- Two Double Bedrooms
- Split Level Accommodation
- Four Piece Bathroom
- Allocated parking space
- Good Transport Links
- Communal Gardens
- Council tax band C