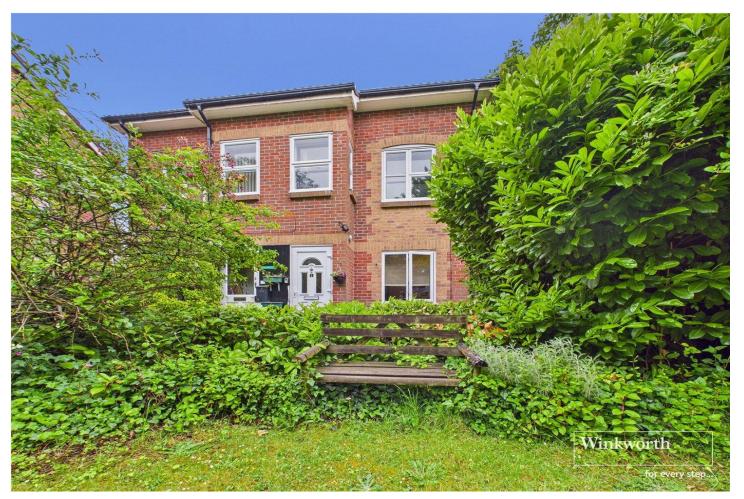

GROVELANDS PLACE, READING, RG30 2LG
GUIDE PRICE £230,000 LEASEHOLD

## **DESCRIPTION:**

Presented with no onward chain, this charming two-bedroom split level maisonette situated on the sought-after West Reading/Tilehurst borders is now on the market. Boasting a private entrance leading to the first floor, the property showcases an inviting open-plan living room and kitchen, along with a double bedroom. The second floor houses the main bedroom and a lavish four-piece bathroom. Residents can enjoy the pleasant communal gardens and benefit from an allocated parking space. Positioned in a desirable location with convenient access to local amenities and transport links, this property perfectly blends contemporary living with peaceful surroundings.

## **AT A GLANCE**

- No Onward Chain
- First Floor Maisonette
- Two Double Bedrooms
- Split Level Accommodation
- Four Piece Bathroom
- Allocated parking space
- Good Transport Links
- Communal Gardens
- Council tax band C