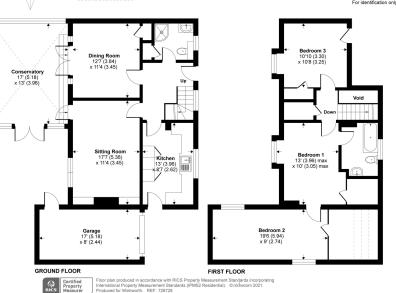

#### Spring Lane, Cold Ash, Thatcham, RG18

Approximate Area = 1641 sq ft / 152 sq m (includes garage & excludes void) Limited Use Area(s) = 38 sq ft / 4 sq m Total = 1679 sq ft / 156 sq m For identification only - Not to scale

The accommodation comprises, reception hall, kitchen, sitting room with open fire, dining room and a large conservatory. The ground floor is completed by a shower room.

On the first floor there are two double bedrooms, one with an ensuite bathroom and a further study/ bedroom three, off one of the bedrooms.

There is off road parking for three vehicles, a single garage and south facing garden.

No onward chain.