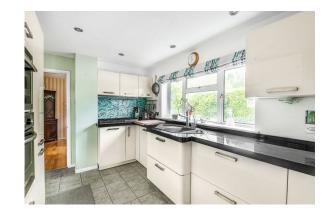

The accommodation comprises, reception hall, kitchen, sitting room with open fire, dining room and a large conservatory. The ground floor is completed by a shower room.

On the first floor there are two double bedrooms, one with an ensuite bathroom and a further study/ bedroom three, off one of the bedrooms.

#### AT A GLANCE

1505 Square Feet/ 139 square metres Two/ three bedrooms Two bath/shower rooms Sitting room with open fire Dining room Kitchen Conservatory Garage South facing garden Off road parking