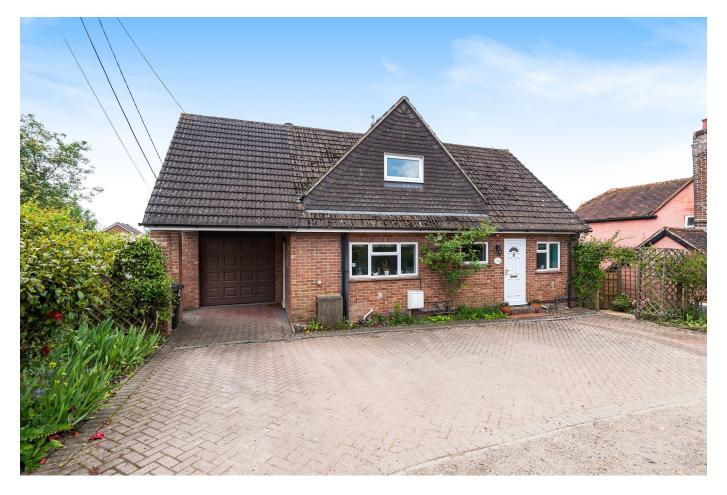

## PRIMROSE COTTAGE SPRING LANE COLD ASH RG18 9PL

A two/ three bedroom detached house, quietly situated in a small lane within this popular village.

The house has views from the first floor across the Kennet Valley to the North Hampshire Downs and is only a short walk from the village shop and pubs.

There is off road parking for three vehicles, a single garage and south facing garden.

No onward chain.

#### AT A GLANCE

1505 Square Feet/ 139 square metres Two/ three bedrooms Two bath/shower rooms Sitting room with open fire Dining room Kitchen Conservatory Garage South facing garden Off road parking