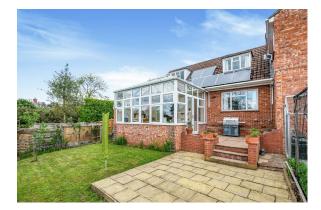

The accommodation comprises, reception hall, kitchen, sitting room with open fire, dining room and a large conservatory. The ground floor is completed by a shower room.

On the first floor there are two double bedrooms, one with an ensuite bathroom and a further study/ bedroom three, off one of the bedrooms.

There is off road parking for three vehicles, a single garage and south facing garden.

No onward chain.

#### AT A GLANCE

1505 Square Feet/ 139 square metres Two/ three bedrooms Two bath/shower rooms Sitting room with open fire Dining room Kitchen Conservatory Garage South facing garden Off road parking