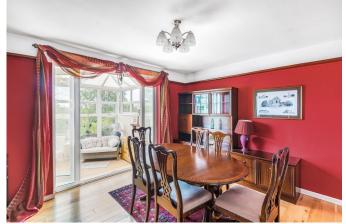

The accommodation comprises, reception hall, kitchen, sitting room with open fire, dining room and a large conservatory. The ground floor is completed by a shower room.

On the first floor there are two double bedrooms, one with an ensuite bathroom and a further study/ bedroom three, off one of the bedrooms.

#### AT A GLANCE

1505 Square Feet/ 139 square metres Two/ three bedrooms Two bath/shower rooms Sitting room with open fire Dining room Kitchen Conservatory Garage South facing garden Off road parking