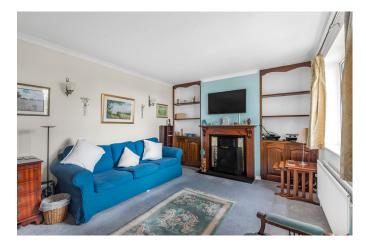

The accommodation comprises, reception hall, kitchen, sitting room with open fire, dining room and a large conservatory. The ground floor is completed by a shower room.

On the first floor there are two double bedrooms, one with an ensuite bathroom and a further study/ bedroom three, off one of the bedrooms.

#### AT A GLANCE

1505 Square Feet/ 139 square metres Two/ three bedrooms Two bath/shower rooms Sitting room with open fire Dining room Kitchen Conservatory Garage South facing garden Off road parking