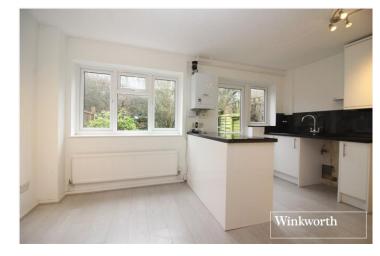

## **DESCRIPTION:**

Discreetly positioned at the far end of a quiet sought after cul de sac is this chain free three bedroom family house.

Benefitting from an allocated parking space nearby, a central heating boiler installed less than five years ago and recently installed double glazing, the accommodation totals circa 774 square feet and is complimented by a secluded and mature rear garden backing Potters Wood.