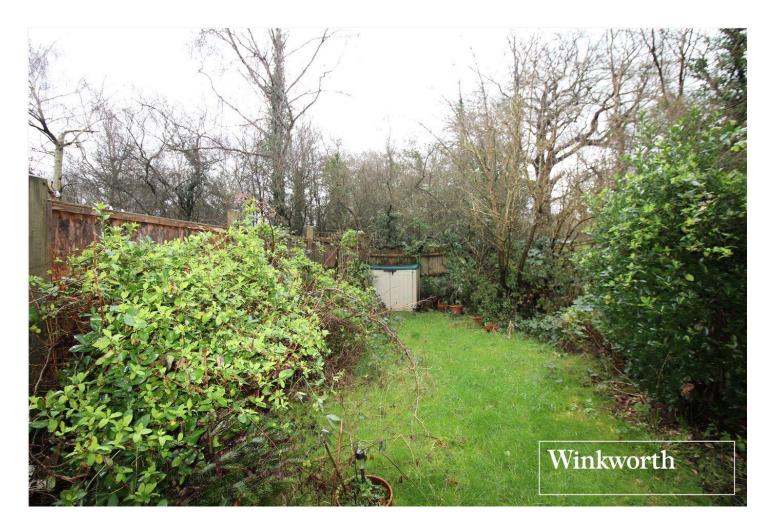

## **DESCRIPTION:**

Discreetly positioned at the far end of a quiet sought after cul de sac is this chain free three bedroom family house.

Benefitting from an allocated parking space nearby, a central heating boiler installed less than five years ago and recently installed double glazing, the accommodation totals circa 774 square feet and is complimented by a secluded and mature rear garden backing Potters Wood.