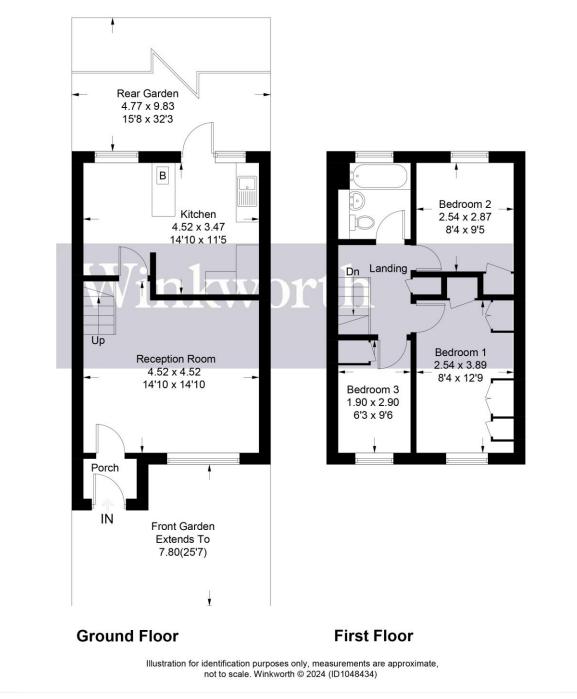

## **AT A GLANCE**

- 3 Bedrooms
- Chain Free
- Allocated Parking Space
- 774 Square Feet
- Double Glazed
- Gas Central Heating
- Quiet Location

Approximate Gross Internal Area = 71.9 sq m / 774 sq ft

This floorplan is for illustration purposes only and is not to scale. The position and size of doors, windows, appliances and other features are approximate.