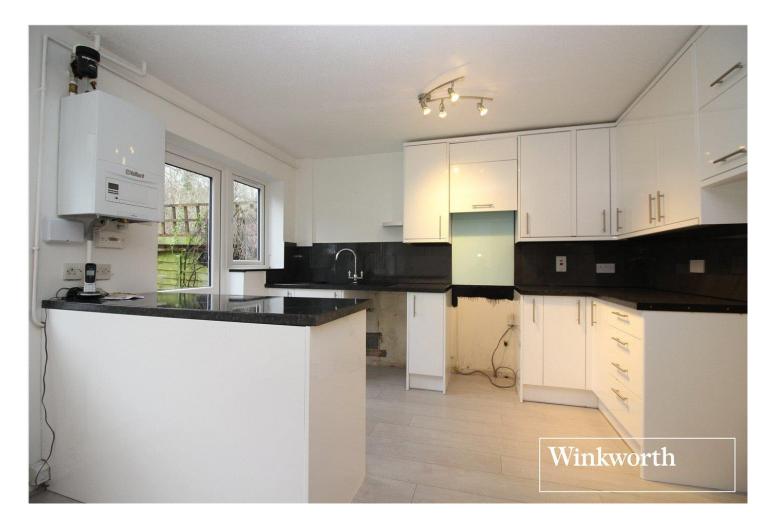

## **DESCRIPTION:**

Discreetly positioned at the far end of a quiet sought after cul de sac is this chain free three bedroom family house.

Benefitting from an allocated parking space nearby, a central heating boiler installed less than five years ago and recently installed double glazing, the accommodation totals circa 774 square feet and is complimented by a secluded and mature rear garden backing Potters Wood.