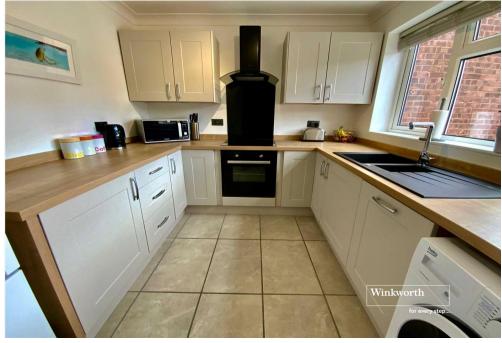

Front door opens onto a hallway with stairs leading to the first floor. Door to ground floor cloakroom with window, wash hand basin and w.c.

Kitchen has been fitted with work surfaces to three sides with a range of base and eye level cupboards and drawers. Inset franke style sink unit with mixer tap, inset electric hob with electric oven under and extractor over. Integrated dishwasher, space for washing machine and tall fridge/freezer. Front aspect window.