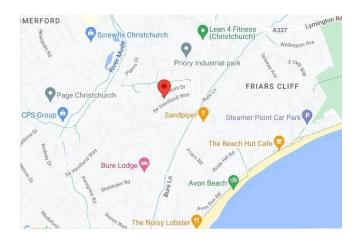

## **Situation:**

The property is situated within easy reach of some of the area's most beautiful beaches and unspoilt coastline with Mudeford's sandy Avon Beach and Friars Cliff Beach easily accessible. Mudeford Quay is a short walk away.

A short car ride from the property is the New Forest National Park offering some of the country's most stunning countryside interwoven with ancient woodlands.

The nearby historic town of Christchurch has a wide range of shops, restaurants and banks. More extensive facilities can be found further afield at Bournemouth and Southampton. Christchurch Railway Station provides a fast and regular service to Bournemouth, Southampton and London Waterloo. Bournemouth and Southampton International Airports are also within a short drive.