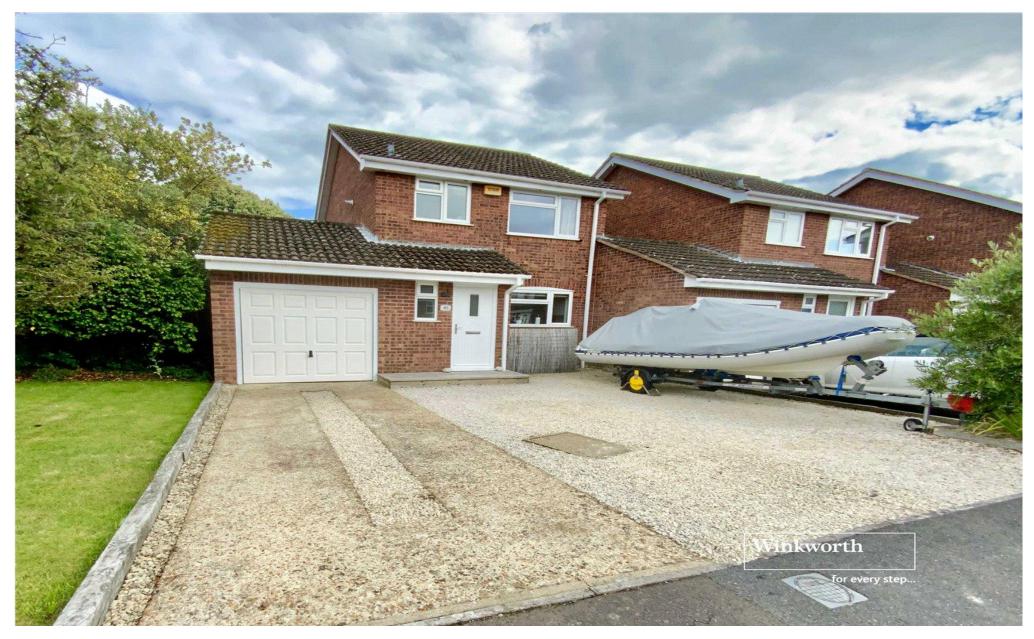

Winkworth

Recently refurbished link detached house situated in a quiet residential cul-de-sac close to Mudeford Wood community centre and within easy reach of award winning beaches and the picturesque Mudeford quay. Presented in immaculate condition and enjoying a south facing garden.

## **Description:**

Recently refurbished link detached house situated in a quiet residential cul-de-sac close to Mudeford Wood community centre and within easy reach of award-winning beaches and the picturesque Mudeford quay. Presented in immaculate condition and enjoying a south facing garden.

The south facing rear garden is mainly laid to lawn, raised composite decking area with LED lighting to the immediate rear of the property. Patio area with pergola at the rear of the garden. Range of flower and shrub borders. The front of the property offers off road parking for at least three vehicles.