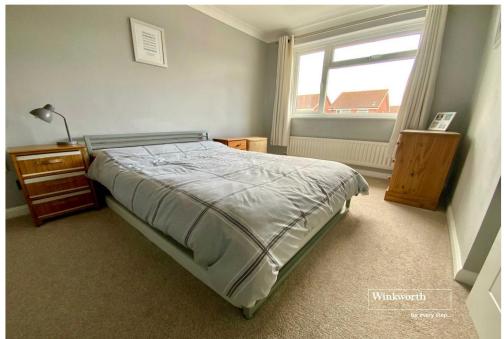

Master bedroom is a good sized double and has built-in wardrobes and front aspect window. Bedroom two is also a good sized double room with rear aspect window. The third bedroom is a single room currently used as a study/home office space with storage.