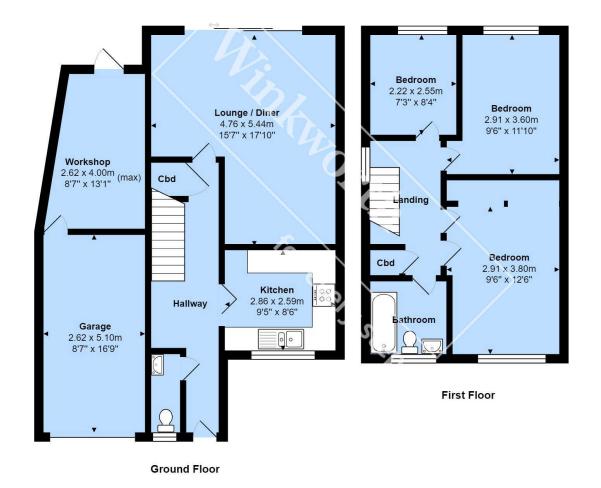

Front door opens onto a hallway with stairs leading to the first floor. Door to ground floor cloakroom with window, wash hand basin and w.c.

Kitchen has been fitted with work surfaces to three sides with a range of base and eye level cupboards and drawers. Inset franke style sink unit with mixer tap, inset electric hob with electric oven under and extractor over. Integrated dishwasher, space for washing machine and tall fridge/freezer. Front aspect window.

Lounge/dining room at the rear of the property with patio doors leading to the garden. Laminate wood flooring continued from the hallway.

First floor landing has a side aspect window, door to airing cupboard, loft hatch providing access to the loft space.

Master bedroom is a good sized double and has built-in wardrobes and front aspect window. Bedroom two is also a good sized double room with rear aspect window. The third bedroom is a single room currently used as a study/home office space with storage.

Family bathroom is fully tiled and has a panelled bath with shower over, shower screen, wash hand basin, w.c., heated towel rail and front aspect window.

Integral garage with up and over door, light and power. Rear door to further storage area/workshop space with door to the garden.

## At a glance...

- Refurbished link detached house
- Three bedrooms
- Lounge/dining room with doors to the garden
- Recently fitted kitchen
- Ground floor cloakroom
- Family bathroom
- Garage & further storage area
- Off road parking
- South facing garden
- Immaculate presentation
- BCP Council Tax Band = "D"