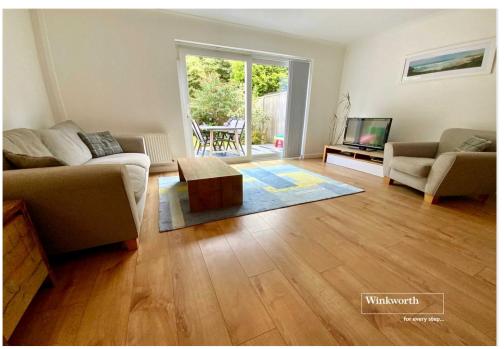

Lounge/dining room at the rear of the property with patio doors leading to the garden. Laminate wood flooring continued from the hallway.

First floor landing has a side aspect window, door to airing cupboard, loft hatch providing access to the loft space.