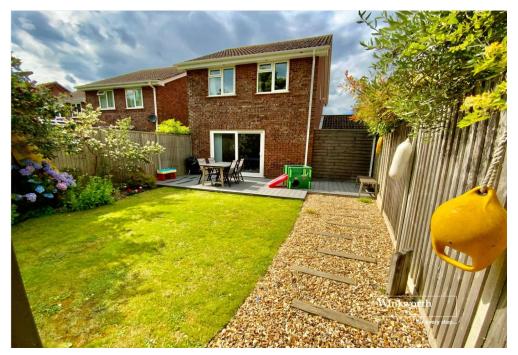

The south facing rear garden is mainly laid to lawn, raised composite decking area with LED lighting to the immediate rear of the property. Patio area with pergola at the rear of the garden. Range of flower and shrub borders. The front of the property offers off road parking for at least three vehicles.