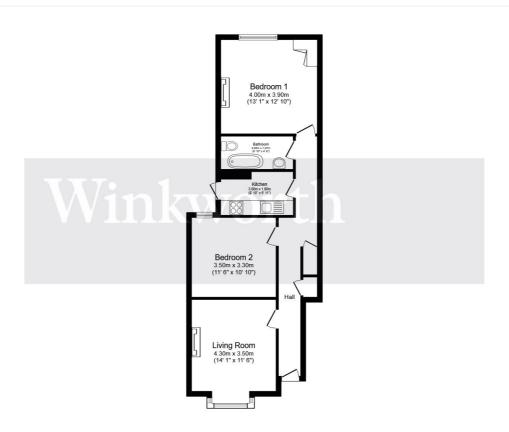

## Total floor area 64.4 m² (694 sq.ft.) approx

This floor plan is for illustrative purposes only. It is not drawn to scale. Any measurements, floor areas (including any total floor area), openings and orientation are approximate. No details are guaranteed, they cannot be relied upon for any purpose and they do not form part of any agreement. No liability is taken for any error, omission or misstatement. A party must rely upon its own inspection(s). Powered by www.focalagent.com

This floorplan is for illustration purposes only and is not to scale. The position and size of doors, windows, appliances and other features are approximate.

Harrow | 020 8861 3933 | harrow@winkworth.co.uk