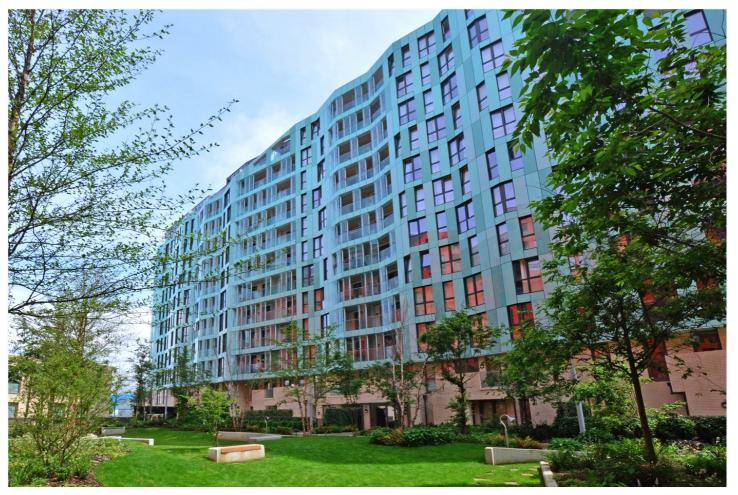

Enderby Wharf is a hugely popular riverside development located just east of the town centre and old Naval College, adjacent to the riverwalk. This means it is perfectly located for quick access to the town centre, with its superb array of shops and restaurants, along with mainline rail, DLR, Jubilee Line and riverboat service. The Royal Park with its Observatory is also close by, as is the O2 arena.

## riverside development