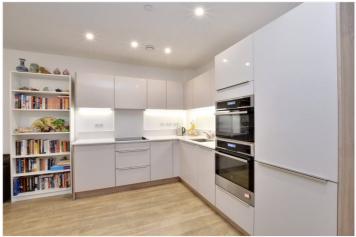

In excellent order throughout the property briefly comprises of a large entrance hallway, with plenty of storage that leads onto a beautiful 21ft kitchen living room, that in turn opens out to a lovely balcony that overlooks the communal grounds. There are two double bedrooms that lead onto a large rear balcony, with partial river views, and two bathrooms. Added benefits include a 24 hour concierge, communal gymnasium and a nursery on site. Its also worth mentioning that there is no chain.

## **AT A GLANCE**

- large apartment
- two double bedrooms
- two large covered balconies
- circa 855 sq ft
- 21ft kitchen living room
- two bathrooms
- partial river views
- excellent storage
- 24 hour concierge
- communal grounds