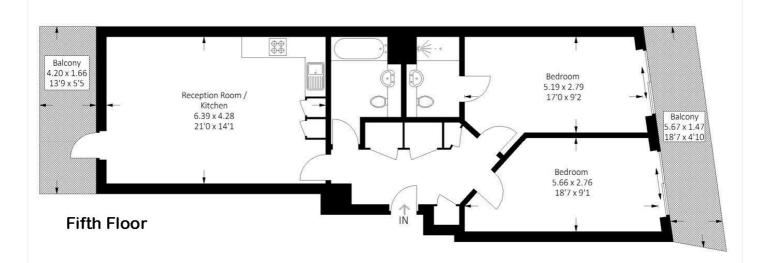

Approximate Gross Internal Area 79.4 sq m / 855 sq ft

This floorplan is for illustration purposes only and is not to scale. The position and size of doors, windows, appliances and other features are approximate.