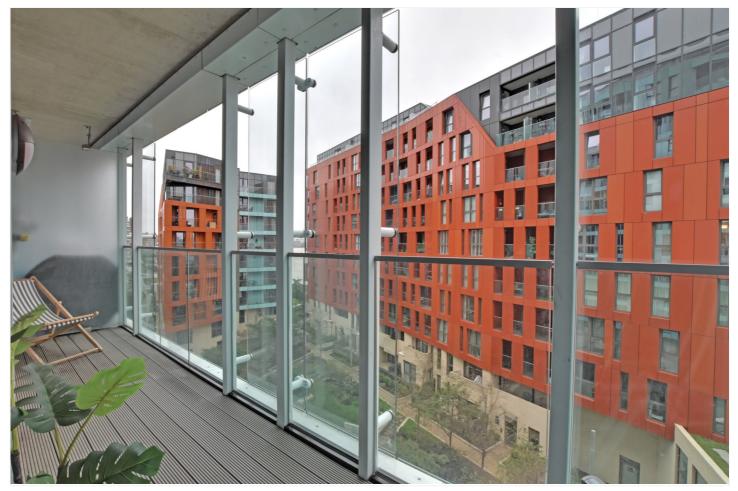

OSSEL COURT, GREENWICH, LONDON, SE10 **GUIDE PRICE £540,000-£560,000 LEASEHOLD** 

WE ARE DELIGHTED TO OFFER THIS STUNNING TWO BEDROOM, 5TH FLOOR, APARTMENT THAT FEATURES TWO LARGE BALCONIES AND MEASURES CIRCA 855 SQUARE FOOT. EWS1 COMPLIANT!

In excellent order throughout the property briefly comprises of a large entrance hallway, with plenty of storage that leads onto a beautiful 21ft kitchen living room, that in turn opens out to a lovely balcony that overlooks the communal grounds. There are two double bedrooms that lead onto a large rear balcony, with partial river views, and two bathrooms. Added benefits include a 24 hour concierge, communal gymnasium and a nursery on site. Its also worth mentioning that there is no chain.

## **AT A GLANCE**

- large apartment
- two double bedrooms
- two large covered balconies
- circa 855 sq ft
- 21ft kitchen living room
- two bathrooms
- partial river views
- excellent storage
- 24 hour concierge
- communal grounds