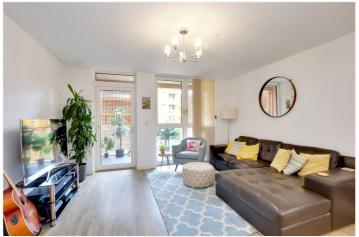

In excellent order throughout the property briefly comprises of a large entrance hallway, with plenty of storage that leads onto a beautiful 21ft kitchen living room, that in turn opens out to a lovely balcony that overlooks the communal grounds. There are two double bedrooms that lead onto a large rear balcony, with partial river views, and two bathrooms. Added benefits include a 24 hour concierge, communal gymnasium and a nursery on site. Its also worth mentioning that there is no chain.

## **AT A GLANCE**

- large apartment
- two double bedrooms
- two large covered balconies
- circa 855 sq ft
- 21ft kitchen living room
- two bathrooms
- partial river views
- excellent storage
- 24 hour concierge
- communal grounds