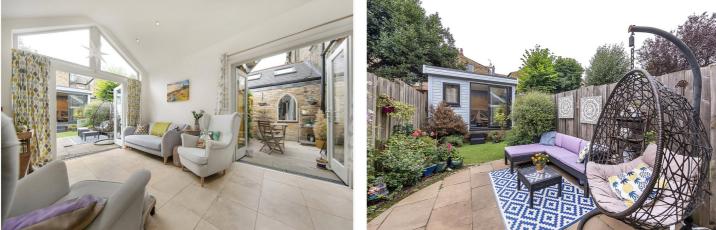

#### **DESCRIPTION:**

Extending to over 1,000 sq. ft. this beautifully presented property benefits from two generously sized double bedrooms, both with built-in wardrobes, and two bathrooms. The master bedroom features wall-to-wall wardrobes, an ensuite bathroom and French doors leading onto a pretty patio garden. The second bedroom is situated at the front of the property, also with built-in storage, and is serviced by a second bathroom. The open-plan kitchen/reception room is finished to an incredibly high standard with attractive stone floors and an abundance of natural light throughout. The contemporary kitchen includes built-in appliances and range cooker. Towards the rear of the property is the dual aspect reception room with space for both living and dining and access to both the patio and west facing garden. The sunny west facing garden is perfect for young families and alfresco dining and also benefits from a home office/studio which allows you to work from home without being disturbed. There is also a useful utility cupboard in the hallway providing space for the washer/dryer and a cellar providing excellent additional storage. The property is situated on Cromford Road, which runs between Oakhill Road and West Hill and is within easy reach of East Putney Underground Station, Putney Mainline Station and plenty of well-connected bus routes. The shops and restaurants of Putney High Street are also close at hand, as well as the parks, good schools and access to the river.