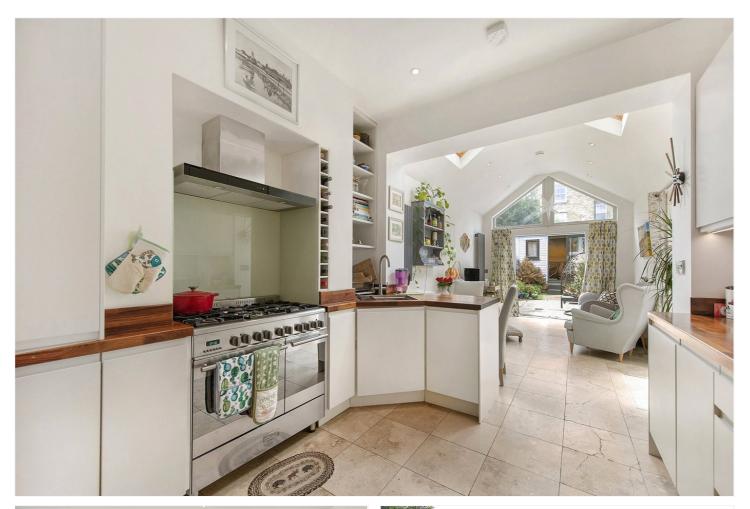

#### **DESCRIPTION:**

Extending to over 1,000 sq. ft. this beautifully presented property benefits from two generously sized double bedrooms, both with built-in wardrobes, and two bathrooms. The master bedroom features wall-to-wall wardrobes, an ensuite bathroom and French doors leading onto a pretty patio garden. The second bedroom is situated at the front of the property, also with built-in storage, and is serviced by a second bathroom. The open-plan kitchen/reception room is finished to an incredibly high standard with attractive stone floors and an abundance of natural light throughout. The contemporary kitchen includes built-in appliances and range cooker. Towards the rear of the property is the dual aspect reception room with space for both living and dining and access to both the patio and west facing garden. The sunny west facing garden is perfect for young families and alfresco dining and also benefits from a home office/studio which allows you to work from home without being disturbed. There is also a useful utility cupboard in the hallway providing space for the washer/dryer and a cellar providing excellent additional storage. The property is situated on Cromford Road, which runs between Oakhill Road and West Hill and is within easy reach of East Putney Underground Station, Putney Mainline Station and plenty of well-connected bus routes. The shops and restaurants of Putney High Street are also close at hand, as well as the parks, good schools and access to the river.