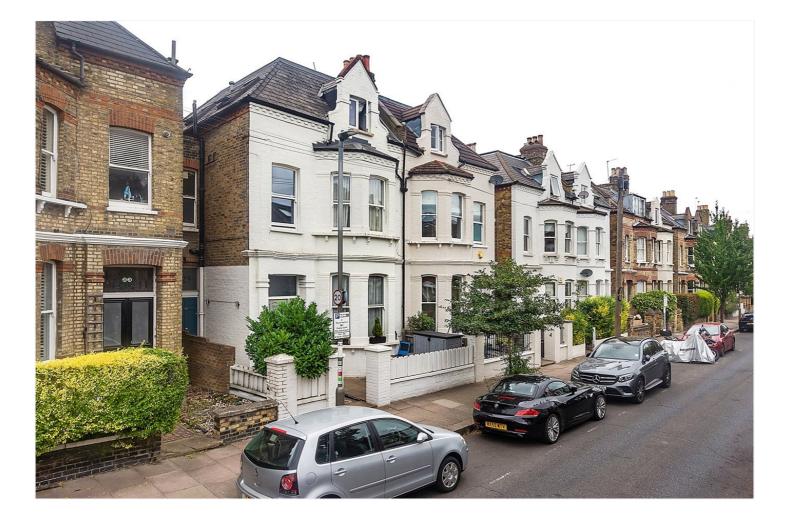

#### **DESCRIPTION:**

Extending to over 1,000 sq. ft. this beautifully presented property benefits from two generously sized double bedrooms, both with built-in wardrobes, and two bathrooms. The master bedroom features wall-to-wall wardrobes, an ensuite bathroom and French doors leading onto a pretty patio garden. The second bedroom is situated at the front of the property, also with built-in storage, and is serviced by a second bathroom. The open-plan kitchen/reception room is finished to an incredibly high standard with attractive stone floors and an abundance of natural light throughout. The contemporary kitchen includes built-in appliances and range cooker. Towards the rear of the property is the dual aspect reception room with space for both living and dining and access to both the patio and west facing garden. The sunny west facing garden is perfect for young families and alfresco dining and also benefits from a home office/studio which allows you to work from home without being disturbed. There is also a useful utility cupboard in the hallway providing space for the washer/dryer and a cellar providing excellent additional storage. The property is situated on Cromford Road, which runs between Oakhill Road and West Hill and is within easy reach of East Putney Underground Station, Putney Mainline Station and plenty of well-connected bus routes. The shops and restaurants of Putney High Street are also close at hand, as well as the parks, good schools and access to the river.