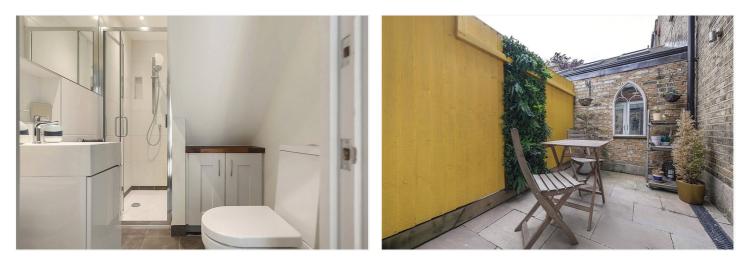

#### **DESCRIPTION:**

Extending to over 1,000 sq. ft. this beautifully presented property benefits from two generously sized double bedrooms, both with built-in wardrobes, and two bathrooms. The master bedroom features wall-to-wall wardrobes, an ensuite bathroom and French doors leading onto a pretty patio garden. The second bedroom is situated at the front of the property, also with built-in storage, and is serviced by a second bathroom. The open-plan kitchen/reception room is finished to an incredibly high standard with attractive stone floors and an abundance of natural light throughout. The contemporary kitchen includes built-in appliances and range cooker. Towards the rear of the property is the dual aspect reception room with space for both living and dining and access to both the patio and west facing garden. The sunny west facing garden is perfect for young families and alfresco dining and also benefits from a home office/studio which allows you to work from home without being disturbed. There is also a useful utility cupboard in the hallway providing space for the washer/dryer and a cellar providing excellent additional storage. The property is situated on Cromford Road, which runs between Oakhill Road and West Hill and is within easy reach of East Putney Underground Station, Putney Mainline Station and plenty of well-connected bus routes. The shops and restaurants of Putney High Street are also close at hand, as well as the parks, good schools and access to the river.