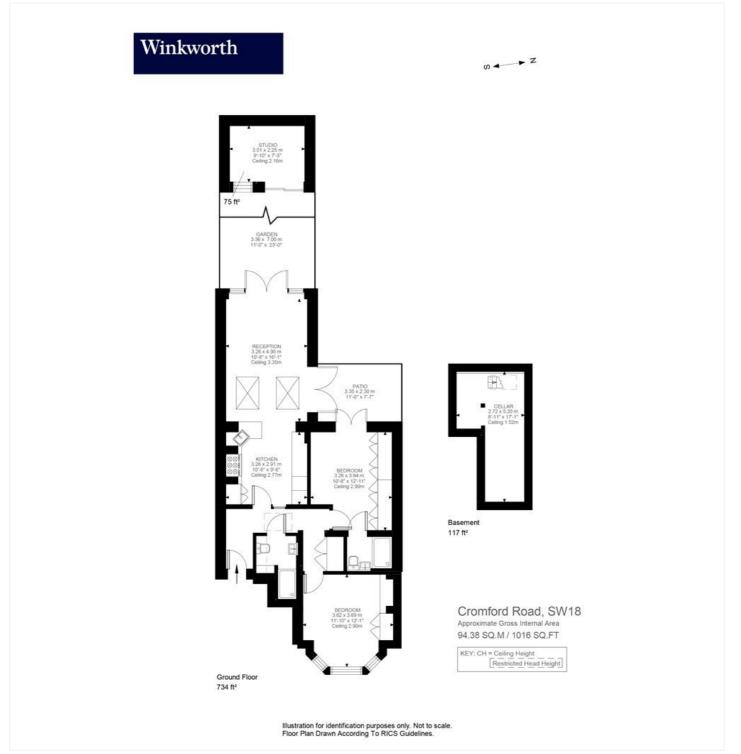

#### ACCOMMODATION

Long Let, 2 Bedrooms, 1 Reception Rooms, 2 Bathrooms, Maisonette, Ground Floor, Garden, Patio, Annex, Study, Residents Parking, Period, Town/City, Unfurnished, 1016 Approx Sq Ft

This floorplan is for illustration purposes only and is not to scale. The position and size of doors, windows, appliances and other features are approximate.