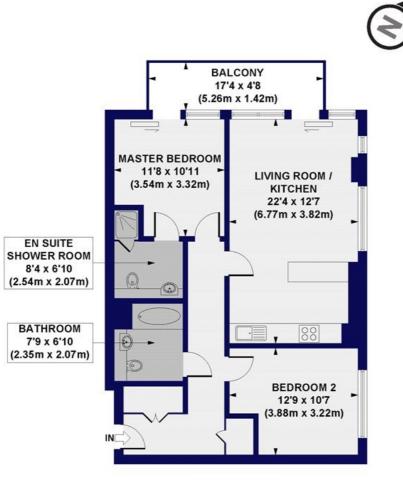

## Witham House, Enterprise Way, SW18 Approx. Gross Internal Floor Area 795 sq. ft / 73.90 sq. m

THIRD FLOOR

All measurements of walls, doors, windows, fittings and appliances, including their size and location, are shown as standard sizes and do not constitute any warranty or representation by the seller, their agent or CP Creative. Any intending purchaser must satisfy himself by inspection otherwise as to the correctness of the information contained in these plan has plan is for illustrative purposes only and should be used as such by

Winkworth

This floorplan is for illustration purposes only and is not to scale. The position and size of doors, windows, appliances and other features are approximate.

Deposit: 5 weeks' rent

**Holding Deposit:** 1 week's rent **Council Tax Band:** Wandsworth