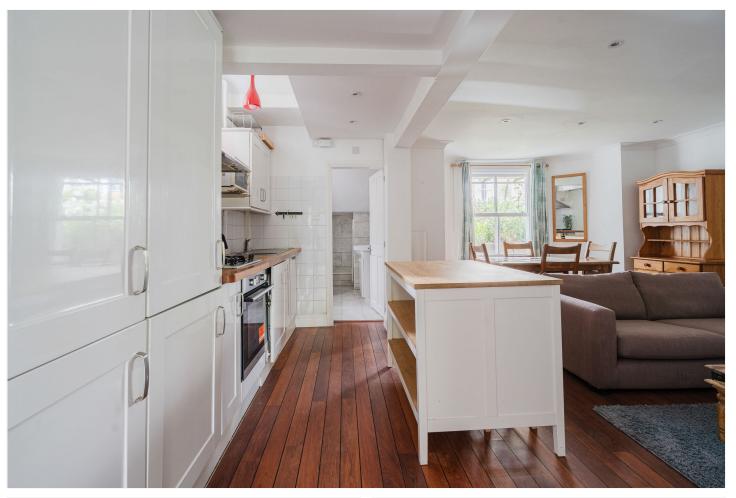

#### **DESCRIPTION:**

A charming two double bedroom Victorian conversion flat situated in the heart of Poet's Corner. This delightful property features a spacious and bright open-plan kitchen/reception diner at the front. The fitted kitchen offers ample storage with plenty of wall and base units and comes equipped with the usual appliances. This split-level period conversion includes two generously sized double bedrooms, a bathroom with a shower over the bath, and a separate WC. Spenser Road is a quiet, tree-lined residential street, consisting mainly of attractive mid-Victorian terraced properties. The area boasts numerous restaurants and independent coffee shops/cafés and offers easy walking access to Brockwell Park with its iconic Lido. The property is well-located for transport, with Herne Hill mainline train station (Thameslink) and Brixton tube station (Victoria line) nearby, making it perfect for commuting to the City and West End.

#### **AT A GLANCE**

- Victorian conversion flat
- Two double bedrooms
- Open-plan kitchen/reception diner
- Ample kitchen storage
- Bathroom with shower
- Separate WC
- Quiet, tree-lined street
- Close to stations and park
- Chain Free