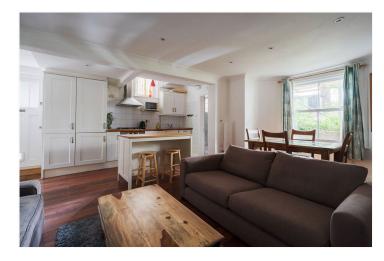

#### **DESCRIPTION:**

A charming two double bedroom Victorian conversion flat situated in the heart of Poet's Corner. This delightful property features a spacious and bright open-plan kitchen/reception diner at the front. The fitted kitchen offers ample storage with plenty of wall and base units and comes equipped with the usual appliances. This split-level period conversion includes two generously sized double bedrooms, a bathroom with a shower over the bath, and a separate WC. Spenser Road is a quiet, tree-lined residential street, consisting mainly of attractive mid-Victorian terraced properties. The area boasts numerous restaurants and independent coffee shops/cafés and offers easy walking access to Brockwell Park with its iconic Lido. The property is well-located for transport, with Herne Hill mainline train station (Thameslink) and Brixton tube station (Victoria line) nearby, making it perfect for commuting to the City and West End.

#### **AT A GLANCE**

- Victorian conversion flat
- Two double bedrooms
- Open-plan kitchen/reception diner
- Ample kitchen storage
- Bathroom with shower
- Separate WC
- Quiet, tree-lined street
- Close to stations and park
- Chain Free