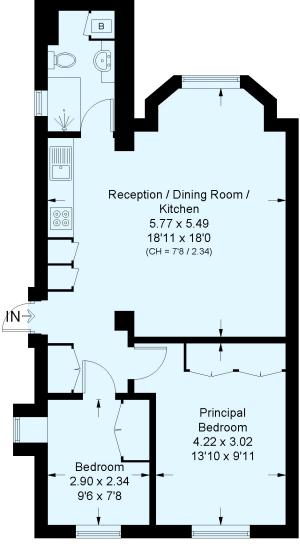

# Spenser Road, SE24

Approximate Floor Area = 57.7 sq m / 621 sq ft Including Limited Use Area (0.8 sq m / 9 sq ft)

## **Lower Ground Floor**

This plan is for layout guidance only. Not drawn to scale unless stated. Windows and door openings are approximate. Whilst every care is taken in the preparation of this plan, please check all dimensions, shapes and compass bearings before making any decisions reliant upon them. (ID714097)