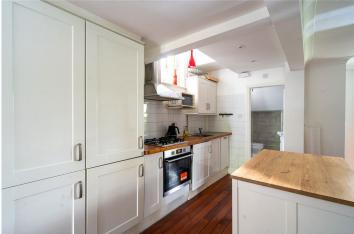

#### **DESCRIPTION:**

A charming two double bedroom Victorian conversion flat situated in the heart of Poet's Corner. This delightful property features a spacious and bright open-plan kitchen/reception diner at the front. The fitted kitchen offers ample storage with plenty of wall and base units and comes equipped with the usual appliances. This split-level period conversion includes two generously sized double bedrooms, a bathroom with a shower over the bath, and a separate WC. Spenser Road is a quiet, tree-lined residential street, consisting mainly of attractive mid-Victorian terraced properties. The area boasts numerous restaurants and independent coffee shops/cafés and offers easy walking access to Brockwell Park with its iconic Lido. The property is well-located for transport, with Herne Hill mainline train station (Thameslink) and Brixton tube station (Victoria line) nearby, making it perfect for commuting to the City and West End.

#### **AT A GLANCE**

- Victorian conversion flat
- Two double bedrooms
- Open-plan kitchen/reception diner
- Ample kitchen storage
- Bathroom with shower
- Separate WC
- Quiet, tree-lined street
- Close to stations and park
- Chain Free