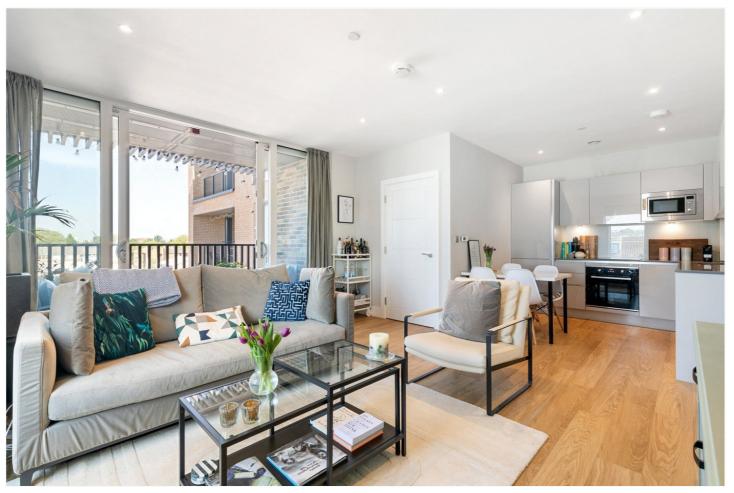

## **DESCRIPTION:**

A charming and contemporary one-bedroom apartment situated on the third floor, featuring a private balcony.

This exquisite property offers a welcoming entrance hallway with two spacious storage cupboards, a stylish open-plan kitchen with modern fittings, a dining area, and a bright living room with sliding doors leading to the private balcony. The double bedroom includes a convenient built-in desk area, complemented by a luxurious bathroom.