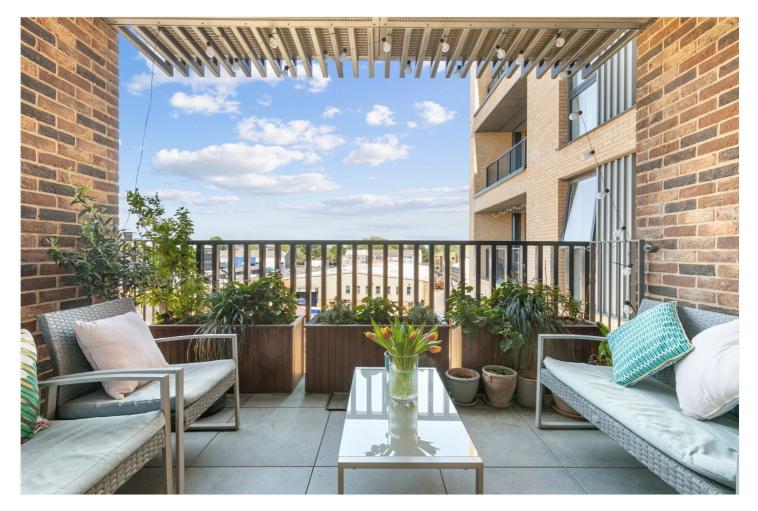

## **DESCRIPTION:**

A charming and contemporary one-bedroom apartment situated on the third floor, featuring a private balcony.

This exquisite property offers a welcoming entrance hallway with two spacious storage cupboards, a stylish open-plan kitchen with modern fittings, a dining area, and a bright living room with sliding doors leading to the private balcony. The double bedroom includes a convenient built-in desk area, complemented by a luxurious bathroom.