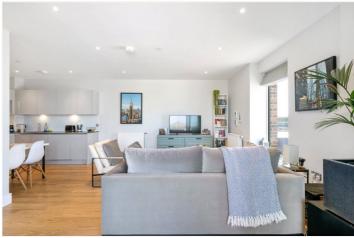

## **DESCRIPTION:**

A charming and contemporary one-bedroom apartment situated on the third floor, featuring a private balcony.

This exquisite property offers a welcoming entrance hallway with two spacious storage cupboards, a stylish open-plan kitchen with modern fittings, a dining area, and a bright living room with sliding doors leading to the private balcony. The double bedroom includes a convenient built-in desk area, complemented by a luxurious bathroom.