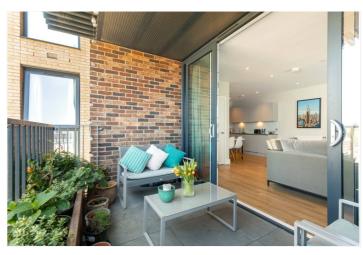

## **DESCRIPTION:**

A charming and contemporary one-bedroom apartment situated on the third floor, featuring a private balcony.

This exquisite property offers a welcoming entrance hallway with two spacious storage cupboards, a stylish open-plan kitchen with modern fittings, a dining area, and a bright living room with sliding doors leading to the private balcony. The double bedroom includes a convenient built-in desk area, complemented by a luxurious bathroom.