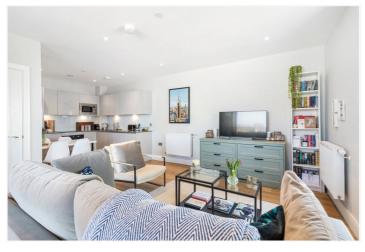

## **DESCRIPTION:**

A charming and contemporary one-bedroom apartment situated on the third floor, featuring a private balcony.

This exquisite property offers a welcoming entrance hallway with two spacious storage cupboards, a stylish open-plan kitchen with modern fittings, a dining area, and a bright living room with sliding doors leading to the private balcony. The double bedroom includes a convenient built-in desk area, complemented by a luxurious bathroom.