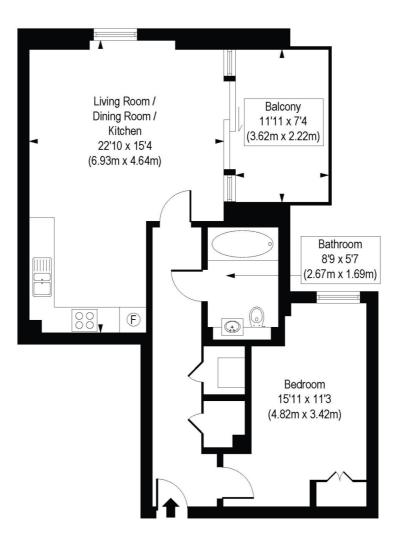

## Bushane Court, SW17

Approx. Gross Internal Floor Area 624 sq. ft / 57.95 sq. m

Third Floor

COMPLIANT WITH RICS CODE OF MEASURING PRACTICE. Floorplan is for illustrative purposes only and is not to scale. Every attempt has been made to ensure the accuracy of the floorplan hown, however all insusements, flottines, fittings and dals a flowing as a purpose only. Liability for errors, omissions or mis-statement through regispers, or otherwise is heady-excluded.

This floorplan is for illustration purposes only and is not to scale. The position and size of doors, windows, appliances and other features are approximate.

Tooting | 020 8767 5221 | tooting@winkworth.co.uk