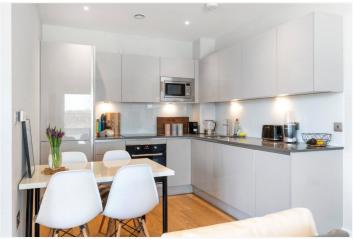

## **DESCRIPTION:**

A charming and contemporary one-bedroom apartment situated on the third floor, featuring a private balcony.

This exquisite property offers a welcoming entrance hallway with two spacious storage cupboards, a stylish open-plan kitchen with modern fittings, a dining area, and a bright living room with sliding doors leading to the private balcony. The double bedroom includes a convenient built-in desk area, complemented by a luxurious bathroom.