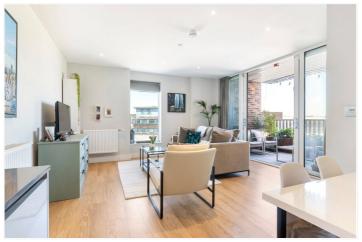

## **DESCRIPTION:**

A charming and contemporary one-bedroom apartment situated on the third floor, featuring a private balcony.

This exquisite property offers a welcoming entrance hallway with two spacious storage cupboards, a stylish open-plan kitchen with modern fittings, a dining area, and a bright living room with sliding doors leading to the private balcony. The double bedroom includes a convenient built-in desk area, complemented by a luxurious bathroom.