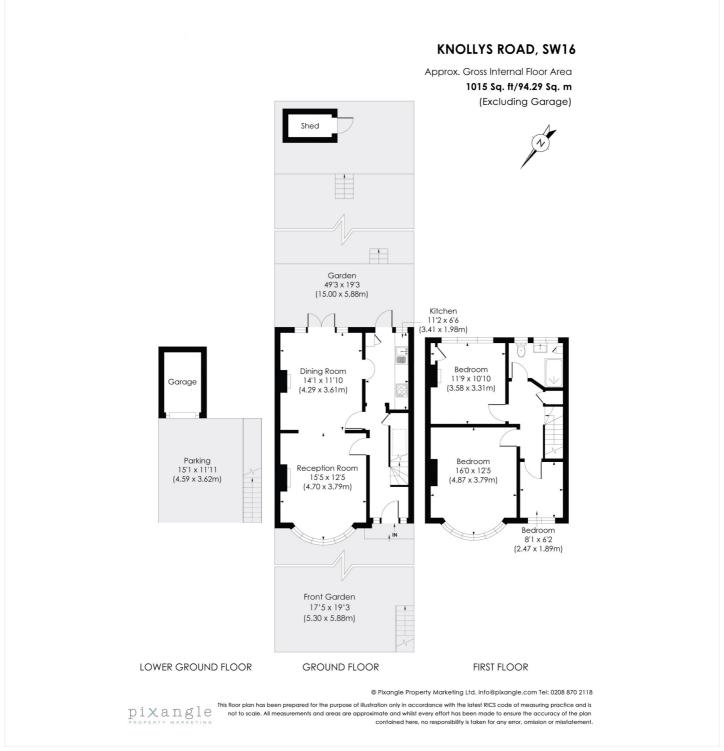

## **DESCRIPTION:**

A well presented, recently refurbished three bedroom, terraced, 1930's family home. Further accommodation comprises, reception room, kitchen, family bathroom and private rear garden. The property is located in a popular residential road with the amenities of Knights Hill and Norwood Road close to hand. Streatham Hill, Tulse Hill and West Norwood stations are within a short walking distance with frequent services to London Bridge, Victoria, Blackfriars, King's Cross and Clapham Junction.

Winkworth

This floorplan is for illustration purposes only and is not to scale. The position and size of doors, windows, appliances and other features are approximate.

West Norwood | 02086700035 | westnorwood@winkworth.co.uk