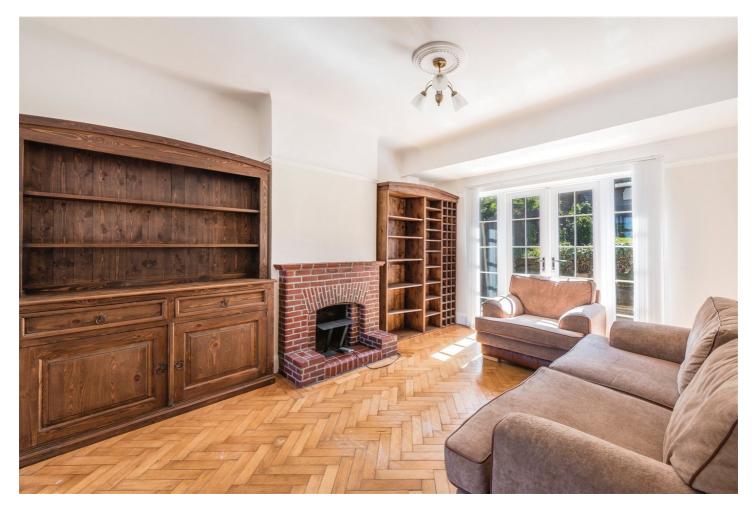

## **DESCRIPTION:**

A well presented, recently refurbished three bedroom, terraced, 1930's family home. Further accommodation comprises, reception room, kitchen, family bathroom and private rear garden. The property is located in a popular residential road with the amenities of Knights Hill and Norwood Road close to hand. Streatham Hill, Tulse Hill and West Norwood stations are within a short walking distance with frequent services to London Bridge, Victoria, Blackfriars, King's Cross and Clapham Junction.