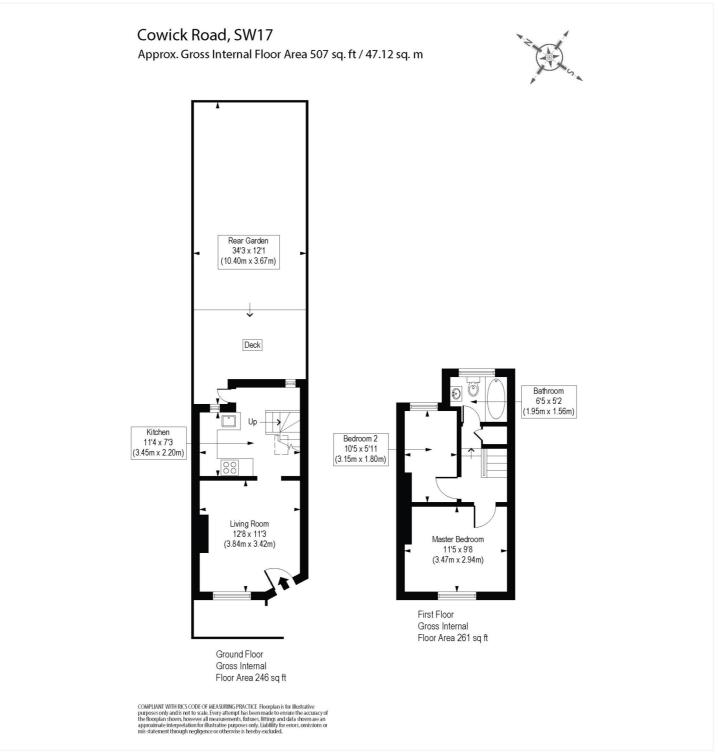

## **DESCRIPTION:**

A charming two bedroom terraced cottage situated on the popular Totterdown conservation area presented in fantastic condition throughout. The ground floor briefly comprises; front reception room with original wood flooring which leads the way through to the kitchen and small utility room to the back of the property. The kitchen has been thoughtfully designed to maximise the storage space. On the first floor, the master bedroom is to the front with ample room for storage and there is a second bedroom which could be used as a home office. There is also a modern family bathroom on the first floor as well as a storage cupboard. Externally, the rear garden has been meticulously designed to benefit from the south west facing aspect, with part decking and part grass.

This floorplan is for illustration purposes only and is not to scale. The position and size of doors, windows, appliances and other features are approximate.

for every step...

Tooting | 020 8767 5221 | tooting@winkworth.co.uk