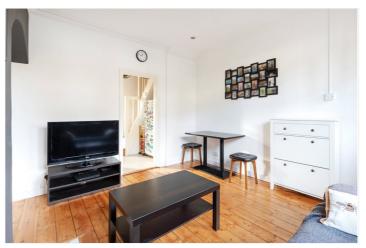

## **DESCRIPTION:**

A charming two bedroom terraced cottage situated on the popular Totterdown conservation area presented in fantastic condition throughout. The ground floor briefly comprises; front reception room with original wood flooring which leads the way through to the kitchen and small utility room to the back of the property. The kitchen has been thoughtfully designed to maximise the storage space. On the first floor, the master bedroom is to the front with ample room for storage and there is a second bedroom which could be used as a home office. There is also a modern family bathroom on the first floor as well as a storage cupboard. Externally, the rear garden has been meticulously designed to benefit from the south west facing aspect, with part decking and part grass.