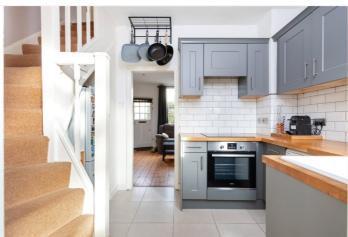

## **DESCRIPTION:**

A charming two bedroom terraced cottage situated on the popular Totterdown conservation area presented in fantastic condition throughout. The ground floor briefly comprises; front reception room with original wood flooring which leads the way through to the kitchen and small utility room to the back of the property. The kitchen has been thoughtfully designed to maximise the storage space. On the first floor, the master bedroom is to the front with ample room for storage and there is a second bedroom which could be used as a home office. There is also a modern family bathroom on the first floor as well as a storage cupboard. Externally, the rear garden has been meticulously designed to benefit from the south west facing aspect, with part decking and part grass.