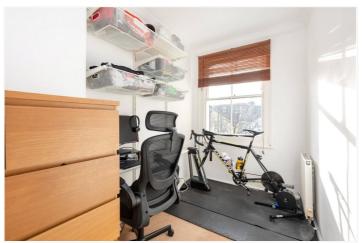

## **DESCRIPTION:**

A charming two bedroom terraced cottage situated on the popular Totterdown conservation area presented in fantastic condition throughout. The ground floor briefly comprises; front reception room with original wood flooring which leads the way through to the kitchen and small utility room to the back of the property. The kitchen has been thoughtfully designed to maximise the storage space. On the first floor, the master bedroom is to the front with ample room for storage and there is a second bedroom which could be used as a home office. There is also a modern family bathroom on the first floor as well as a storage cupboard. Externally, the rear garden has been meticulously designed to benefit from the south west facing aspect, with part decking and part grass.