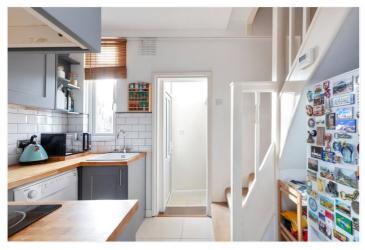

## **DESCRIPTION:**

A charming two bedroom terraced cottage situated on the popular Totterdown conservation area presented in fantastic condition throughout. The ground floor briefly comprises; front reception room with original wood flooring which leads the way through to the kitchen and small utility room to the back of the property. The kitchen has been thoughtfully designed to maximise the storage space. On the first floor, the master bedroom is to the front with ample room for storage and there is a second bedroom which could be used as a home office. There is also a modern family bathroom on the first floor as well as a storage cupboard. Externally, the rear garden has been meticulously designed to benefit from the south west facing aspect, with part decking and part grass.