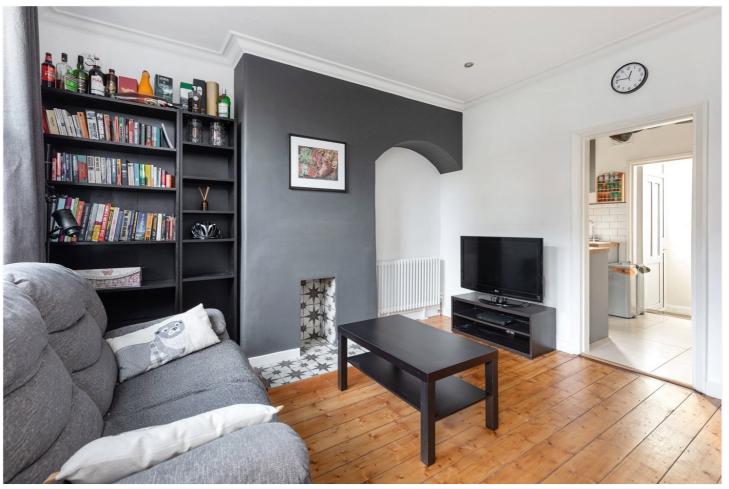

## **DESCRIPTION:**

A charming two bedroom terraced cottage situated on the popular Totterdown conservation area presented in fantastic condition throughout. The ground floor briefly comprises; front reception room with original wood flooring which leads the way through to the kitchen and small utility room to the back of the property. The kitchen has been thoughtfully designed to maximise the storage space. On the first floor, the master bedroom is to the front with ample room for storage and there is a second bedroom which could be used as a home office. There is also a modern family bathroom on the first floor as well as a storage cupboard. Externally, the rear garden has been meticulously designed to benefit from the south west facing aspect, with part decking and part grass.