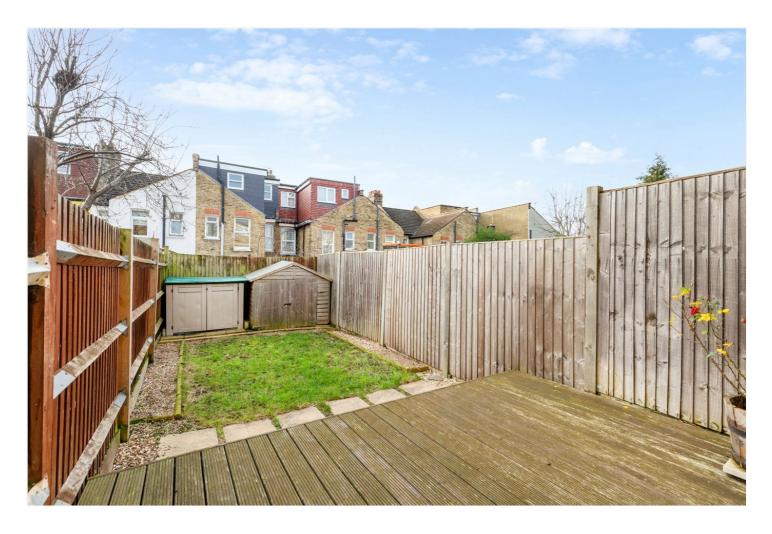

## **DESCRIPTION:**

A charming two bedroom terraced cottage situated on the popular Totterdown conservation area presented in fantastic condition throughout. The ground floor briefly comprises; front reception room with original wood flooring which leads the way through to the kitchen and small utility room to the back of the property. The kitchen has been thoughtfully designed to maximise the storage space. On the first floor, the master bedroom is to the front with ample room for storage and there is a second bedroom which could be used as a home office. There is also a modern family bathroom on the first floor as well as a storage cupboard. Externally, the rear garden has been meticulously designed to benefit from the south west facing aspect, with part decking and part grass.