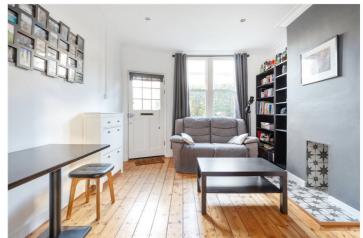

## **DESCRIPTION:**

A charming two bedroom terraced cottage situated on the popular Totterdown conservation area presented in fantastic condition throughout. The ground floor briefly comprises; front reception room with original wood flooring which leads the way through to the kitchen and small utility room to the back of the property. The kitchen has been thoughtfully designed to maximise the storage space. On the first floor, the master bedroom is to the front with ample room for storage and there is a second bedroom which could be used as a home office. There is also a modern family bathroom on the first floor as well as a storage cupboard. Externally, the rear garden has been meticulously designed to benefit from the south west facing aspect, with part decking and part grass.