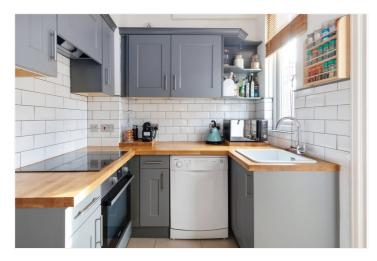

## **DESCRIPTION:**

A charming two bedroom terraced cottage situated on the popular Totterdown conservation area presented in fantastic condition throughout. The ground floor briefly comprises; front reception room with original wood flooring which leads the way through to the kitchen and small utility room to the back of the property. The kitchen has been thoughtfully designed to maximise the storage space. On the first floor, the master bedroom is to the front with ample room for storage and there is a second bedroom which could be used as a home office. There is also a modern family bathroom on the first floor as well as a storage cupboard. Externally, the rear garden has been meticulously designed to benefit from the south west facing aspect, with part decking and part grass.