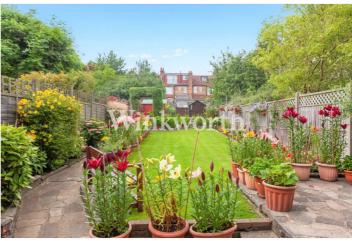

## **DESCRIPTION:**

A charming four bedroom semi-detached Edwardian house situated on a sought-after tree-lined road in Palmers Green, within easy reach of the mainline BR station and parks.

The property boasts just over 1500 Sq.ft of light and spacious living accommodation with high ceilings. The ground floor features an adjoining 31'3 long reception room and dining room with a bay window at one end. There is also an impressive 23'5 long kitchen/breakfast room with generous storage and counter space. On the first floor you will find three well-proportioned bedrooms and a modern family bathroom, whilst the loft has been converted into a spacious fourth bedroom with plenty of eaves storage. Externally the property enjoys a beautifully maintained rear garden extending just over 91' in length, with a patio at each end and a gate providing side access.

## AT A GLANCE:

- Semi-Detached Edwardian House
- Sought-After Location
- 31'3 Long Reception Room and Dining Room
- Large Eat-In Kitchen
- Four Bedrooms
- Modern Bathroom
- Double Glazed
- Beautifully Maintained
  91'10 Long Rear Garden