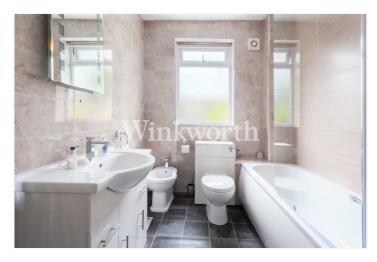

## **DESCRIPTION:**

A charming four bedroom semi-detached Edwardian house situated on a sought-after tree-lined road in Palmers Green, within easy reach of the mainline BR station and parks.

The property boasts just over 1500 Sq.ft of light and spacious living accommodation with high ceilings. The ground floor features an adjoining 31'3 long reception room and dining room with a bay window at one end. There is also an impressive 23'5 long kitchen/breakfast room with generous storage and counter space. On the first floor you will find three well-proportioned bedrooms and a modern family bathroom, whilst the loft has been converted into a spacious fourth bedroom with plenty of eaves storage. Externally the property enjoys a beautifully maintained rear garden extending just over 91' in length, with a patio at each end and a gate providing side access.

## AT A GLANCE:

- Semi-Detached Edwardian House
- Sought-After Location
- 31'3 Long Reception Room and Dining Room
- Large Eat-In Kitchen
- Four Bedrooms
- Modern Bathroom
- Double Glazed
- Beautifully Maintained
  91'10 Long Rear Garden