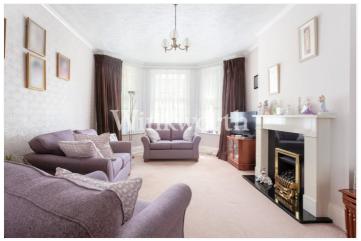

## **DESCRIPTION:**

A charming four bedroom semi-detached Edwardian house situated on a sought-after tree-lined road in Palmers Green, within easy reach of the mainline BR station and parks.

The property boasts just over 1500 Sq.ft of light and spacious living accommodation with high ceilings. The ground floor features an adjoining 31'3 long reception room and dining room with a bay window at one end. There is also an impressive 23'5 long kitchen/breakfast room with generous storage and counter space. On the first floor you will find three well-proportioned bedrooms and a modern family bathroom, whilst the loft has been converted into a spacious fourth bedroom with plenty of eaves storage. Externally the property enjoys a beautifully maintained rear garden extending just over 91' in length, with a patio at each end and a gate providing side access.

## AT A GLANCE:

- Semi-Detached Edwardian House
- Sought-After Location
- 31'3 Long Reception Room and Dining Room
- Large Eat-In Kitchen
- Four Bedrooms
- Modern Bathroom
- Double Glazed
- Beautifully Maintained
  91'10 Long Rear Garden