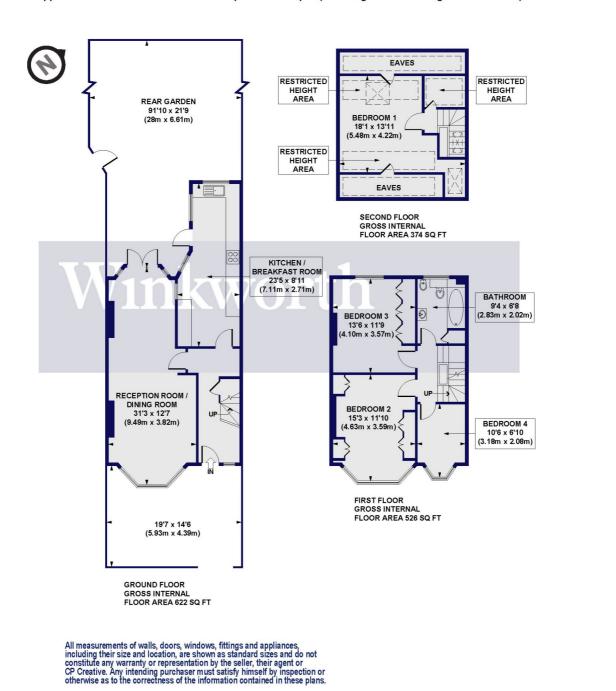

## **Burford Gardens, N13**

Approx. Gross Internal Floor Area 1522 sq. ft / 141.40 sq. m (Including Restricted Height Area & Eaves)

This floorplan is for illustration purposes only and is not to scale. The position and size of doors, windows, appliances and other features are approximate.