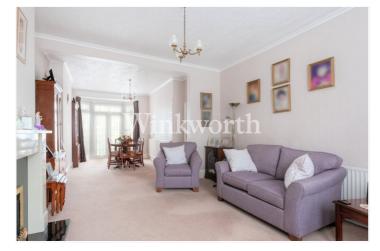

## **DESCRIPTION:**

A charming four bedroom semi-detached Edwardian house situated on a sought-after tree-lined road in Palmers Green, within easy reach of the mainline BR station and parks.

The property boasts just over 1500 Sq.ft of light and spacious living accommodation with high ceilings. The ground floor features an adjoining 31'3 long reception room and dining room with a bay window at one end. There is also an impressive 23'5 long kitchen/breakfast room with generous storage and counter space. On the first floor you will find three well-proportioned bedrooms and a modern family bathroom, whilst the loft has been converted into a spacious fourth bedroom with plenty of eaves storage. Externally the property enjoys a beautifully maintained rear garden extending just over 91' in length, with a patio at each end and a gate providing side access.

## AT A GLANCE:

- Semi-Detached Edwardian House
- Sought-After Location
- 31'3 Long Reception Room and Dining Room
- Large Eat-In Kitchen
- Four Bedrooms
- Modern Bathroom
- Double Glazed
- Beautifully Maintained
  91'10 Long Rear Garden