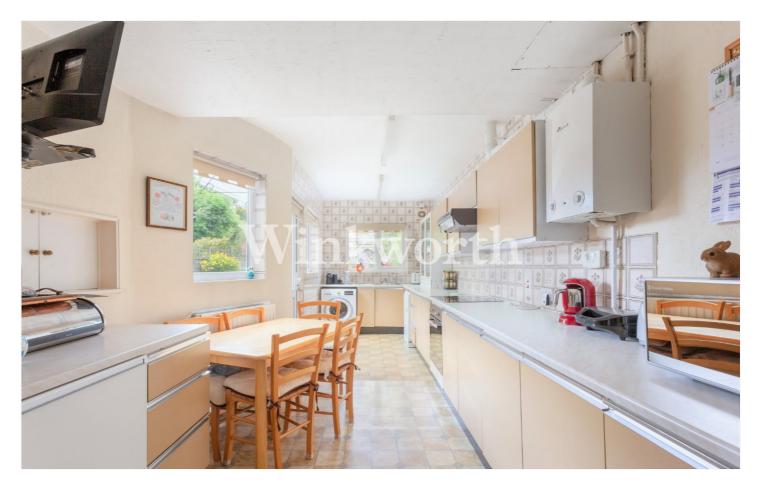

## **DESCRIPTION:**

A charming four bedroom semi-detached Edwardian house situated on a sought-after tree-lined road in Palmers Green, within easy reach of the mainline BR station and parks.

The property boasts just over 1500 Sq.ft of light and spacious living accommodation with high ceilings. The ground floor features an adjoining 31'3 long reception room and dining room with a bay window at one end. There is also an impressive 23'5 long kitchen/breakfast room with generous storage and counter space. On the first floor you will find three well-proportioned bedrooms and a modern family bathroom, whilst the loft has been converted into a spacious fourth bedroom with plenty of eaves storage. Externally the property enjoys a beautifully maintained rear garden extending just over 91' in length, with a patio at each end and a gate providing side access.

## AT A GLANCE:

- Semi-Detached Edwardian House
- Sought-After Location
- 31'3 Long Reception Room and Dining Room
- Large Eat-In Kitchen
- Four Bedrooms
- Modern Bathroom
- Double Glazed
- Beautifully Maintained
  91'10 Long Rear Garden