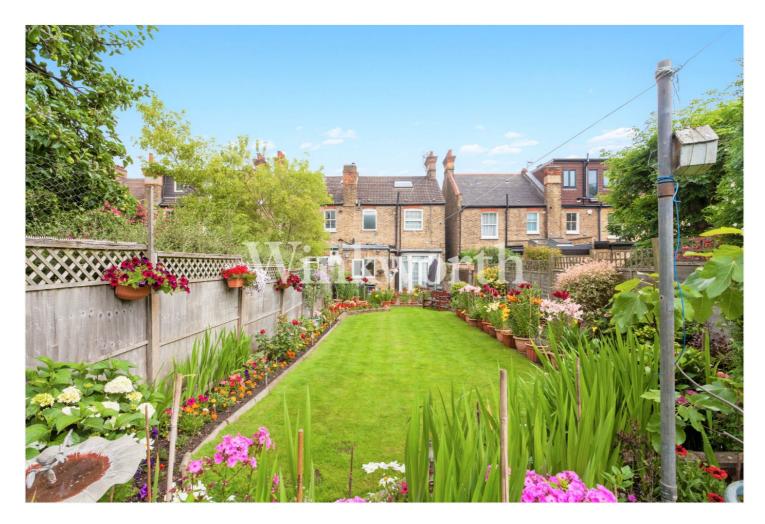

## **DESCRIPTION:**

A charming four bedroom semi-detached Edwardian house situated on a sought-after tree-lined road in Palmers Green, within easy reach of the mainline BR station and parks.

The property boasts just over 1500 Sq.ft of light and spacious living accommodation with high ceilings. The ground floor features an adjoining 31'3 long reception room and dining room with a bay window at one end. There is also an impressive 23'5 long kitchen/breakfast room with generous storage and counter space. On the first floor you will find three well-proportioned bedrooms and a modern family bathroom, whilst the loft has been converted into a spacious fourth bedroom with plenty of eaves storage. Externally the property enjoys a beautifully maintained rear garden extending just over 91' in length, with a patio at each end and a gate providing side access.

## AT A GLANCE:

- Semi-Detached Edwardian House
- Sought-After Location
- 31'3 Long Reception Room and Dining Room
- Large Eat-In Kitchen
- Four Bedrooms
- Modern Bathroom
- Double Glazed
- Beautifully Maintained
  91'10 Long Rear Garden