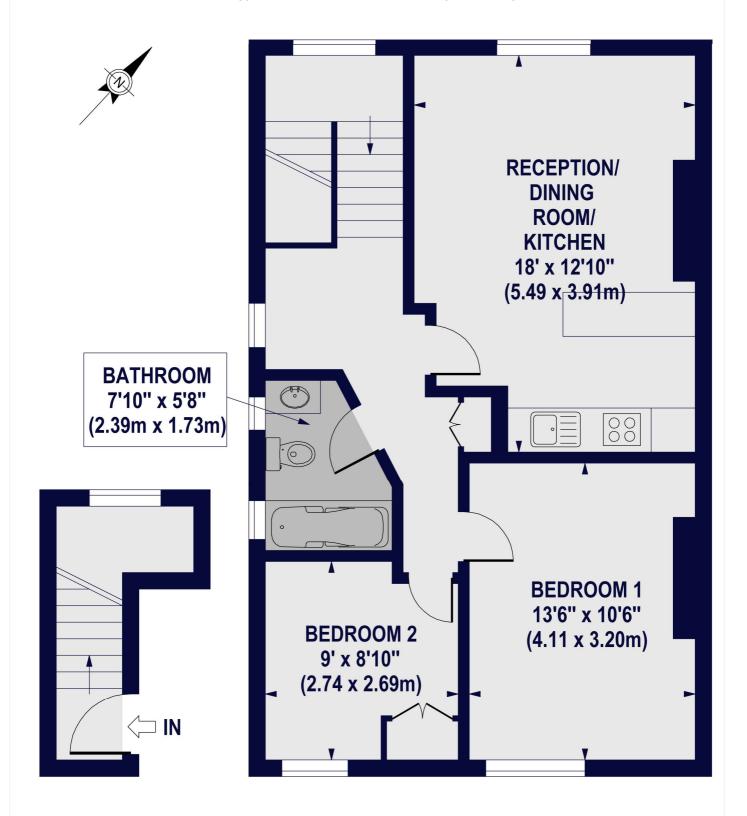

## MARLBOROUGH PLACE, ST JOHN'S WOOD, LONDON, NW8 0PL

Approx. Gross Internal Floor Area 668 sq ft. / 62.05 sq.m

FIRST FLOOR ENTRANCE GROSS INTERNAL FLOOR AREA 44 SQ FT

SECOND FLOOR GROSS INTERNAL FLOOR AREA 624 SQ FT

For Illustration Purposes Only - Not To Scale Floor Plan by www.epixandplans.com Ref: No. 23285

This floor plan should be used as a general outline for guidance only. Any intending purchaser or lessee should satisfy themselves by inspection, searches, enquiries and full survey as to the correctness of each statement. Any areas, measurements or distances quoted are approximate and should not be used to value a property or be the basis of any sale or let.