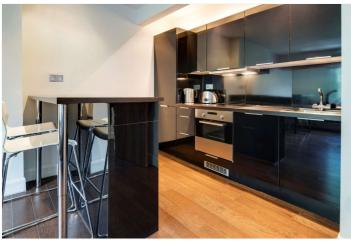

## MARLBOROUGH PLACE, LONDON, NW8 £750 PER WEEK FURNISHED

A beautifully presented apartment situated on the top (second floor) of this period conversion, benefiting from wood floors throughout and is located in close proximity to St John's Wood Underground Station. The property comprises two bedrooms, bathroom, reception and open plan kitchen.

Two Bedrooms | Bathroom | Reception Room | Kitchen

for every step...