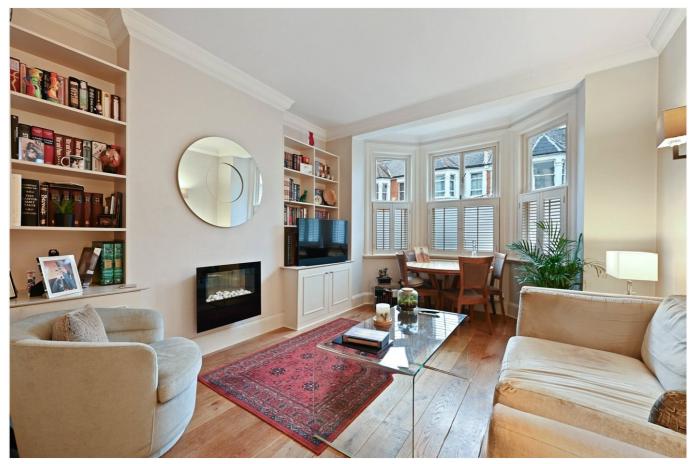

# Lionel Mansions, Haarlem Road, W14

£800,000 Leasehold

A smart two bedroom flat on the ground floor of a red brick mansion building, with direct access to a large communal garden.

Reception Room | Kitchen | 2 Bedrooms | Bathroom | Communal Gardens | 849 Sq Ft / 79 Sq M | Council Tax Band E | EPC Rating Band C

## **DESCRIPTION**

Well presented throughout in a modern, contemporary style, the property offers well proportioned accommodation which comprises entrance hall, reception room, two double bedrooms, bathroom and kitchen, which in turn leads directly out to the large communal garden.