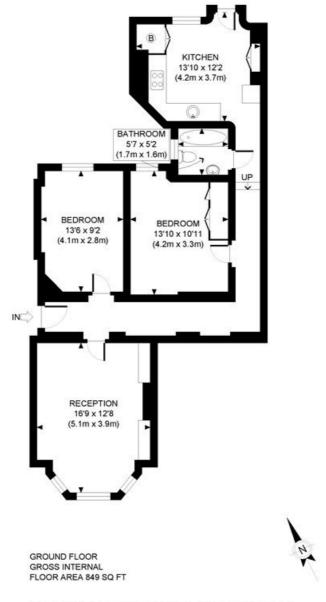

# Lionel Mansions, Haarlem Road, W14

£800,000 Leasehold

A smart two bedroom flat on the ground floor of a red brick mansion building, with direct access to a large communal garden.

Reception Room | Kitchen | 2 Bedrooms | Bathroom | Communal Gardens | 849 Sq Ft / 79 Sq M | Council Tax Band E | EPC Rating Band C

## **DESCRIPTION**

Well presented throughout in a modern, contemporary style, the property offers well proportioned accommodation which comprises entrance hall, reception room, two double bedrooms, bathroom and kitchen, which in turn leads directly out to the large communal garden.

#### LOCAL AUTHORITY Hammersmith & Fulham

**TENURE** Leasehold.

PRICE: £800,000 Leasehold

APPROX. GROSS INTERNAL FLOOR AREA: 849 SQ FT/ 79 SQM

### Winkworth

This plan is for illustrative purposes only and should be used as such by any prospective client.

Whilst every attempt has been made to ensure the accuracy of the Floor Plan contained here, measurements of the doors, windows, rooms and any other items are approximate and no responsibility is taken for any errors, omissions, or misstatement.

The services, systems and appliances shown have not been tested and no guarantee as to the operability or efficiency can be given.

PROPERTY PHOT PLANS

The displayed square footage is taken from the floor plans with measurements created using the Royal Institute of Chartered Surveyors' Code of Practice for Measuring. These measurements are approximate and included for illustrative purposes only. Winkworth does not make any representation as to the accuracy of these measurements and you should seek to verify them for yourself. Winkworth accept no liability for any loss you may suffer if you rely on these measurements.