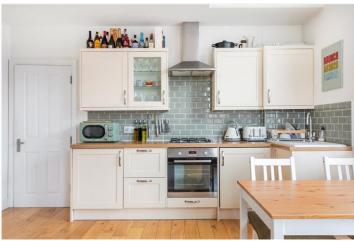

Set on the first floor, the property comprises a spacious open plan reception room with a modern kitchen finished with hard wood floors and offering ample space for dining and living, two well sized double bedrooms and a modern bathroom. The property is offered unfurnished.