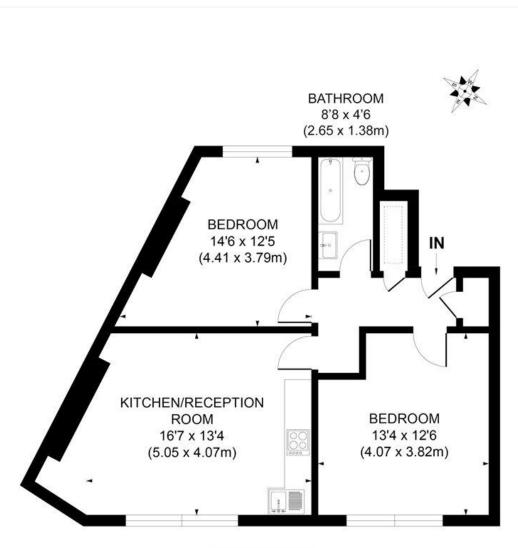

## **DESCRIPTION:**

A delightful two double bedroom flat is ideally located near to Tooting Bec Station and green spaces of Tooting Bec Common. The property is finished off to a high standard throughout and offers light, bright and spacious accommodation.

Set on the first floor, the property comprises a spacious open plan reception room with a modern kitchen finished with hard wood floors and offering ample space for dining and living, two well sized double bedrooms and a modern bathroom. The property is offered unfurnished.

## APPROX. GROSS INTERNAL FLOOR AREA 650 SQ. FT/60.43 SQ. M

Illustration for identification purpose only, not to scale
All measurements are maximum, and includes wardrobes and window bays where applicable
Prepared by Pixangle ©. Tel 020 8870 2118

This floorplan is for illustration purposes only and is not to scale. The position and size of doors, windows, appliances and other features are approximate.

Tooting | 020 8767 5221 | tooting@winkworth.co.uk