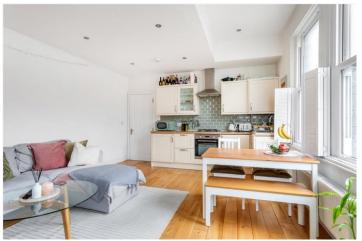

Set on the first floor, the property comprises a spacious open plan reception room with a modern kitchen finished with hard wood floors and offering ample space for dining and living, two well sized double bedrooms and a modern bathroom. The property is offered unfurnished.