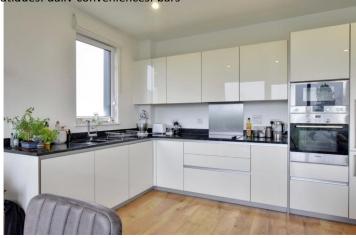

### **DESCRIPTION:**

Found on the fourth (top) floor the accommodation comprises; a large and bright reception room with a large terrace, a very attractive modern kitchen with integrated appliances and granite worktops. There are two well-proportioned double bedrooms, one with ensuite bathroom, a beautiful modern shower room, a separate utility cupboard and a further storage cupboard.