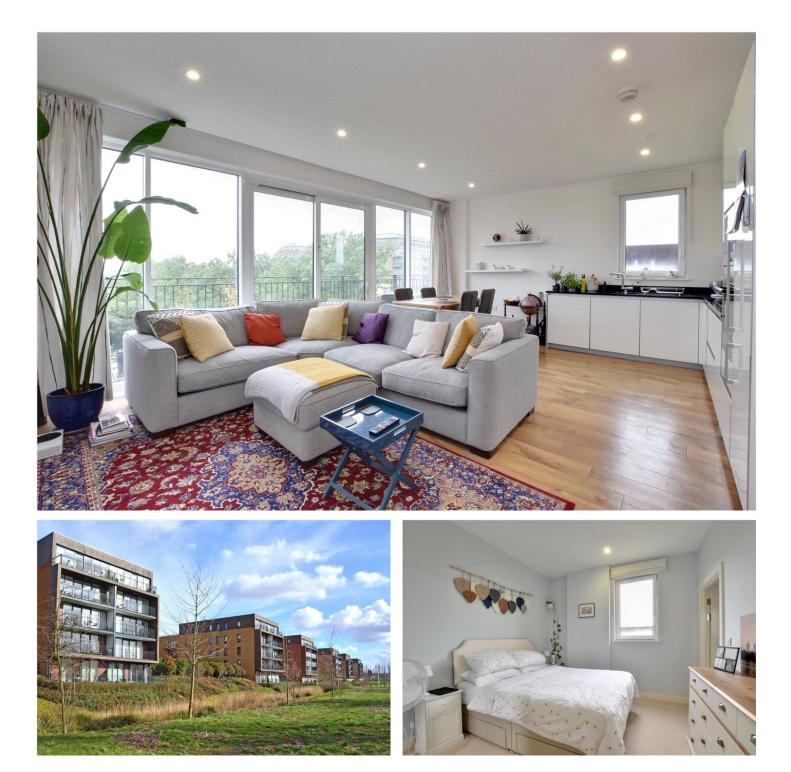

CAMPBELL COURT, 35 MEADOWSIDE, ELTHAM, LONDON, SE9 6BU GUIDE PRICE £475,000 - £500,000 LEASEHOLD

A STUNNING AND VERY LARGE TWO DOUBLE BEDROOM, FOURTH (TOP) FLOOR FLAT WITH ALLOCATED PARKING SPACE SET WITHIN THE PRESTIGIOUS KIDBROOKE VILLAGE DEVELOPMENT.

### **DESCRIPTION:**

Found on the fourth (top) floor the accommodation comprises; a large and bright reception room with a large terrace, a very attractive modern kitchen with integrated appliances and granite worktops. There are two well-proportioned double bedrooms, one with ensuite bathroom, a beautiful modern shower room, a separate utility cupboard and a further storage cupboard.

Further benefits are well kept raised podium landscaped communal gardens, a gym, 24 hour concierge and a sought after private parking space in the underground car park.

Your immediate viewing is essential. Virtual tours may be seen at winkworth.co.uk

Campbell Court is part of the sought after Kidbrooke Village development - a new and vibrant London community which offers an outstanding choice of quality, sustainable new homes. As well as high end apartments and houses, it will offer new parks, shops, bars, restaurants, schools, sports, healthcare and community facilities. Peglar Square offers a Sainsbury's local, restaurants, pharmacy, convenience store and coffee shop.

#### **AT A GLANCE**

- two bedrooms
- two bathrooms
- fourth floor
- incredible views
- Iarge balcony
- 887 sq. ft
- off street parking
- prestigious Kidbrooke
  Village development

This floorplan is for illustration purposes only and is not to scale. The position and size of doors, windows, appliances and other features are approximate. Any lease and service charge details have been provided by the vendor. Any interest party should have these checked by a solicitor as part of the purchase process.