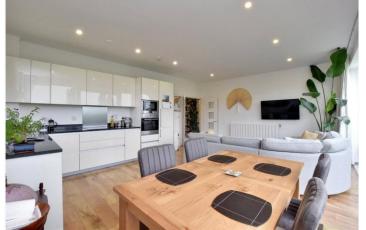

### **DESCRIPTION:**

Found on the fourth (top) floor the accommodation comprises; a large and bright reception room with a large terrace, a very attractive modern kitchen with integrated appliances and granite worktops. There are two well-proportioned double bedrooms, one with ensuite bathroom, a beautiful modern shower room, a separate utility cupboard and a further storage cupboard.