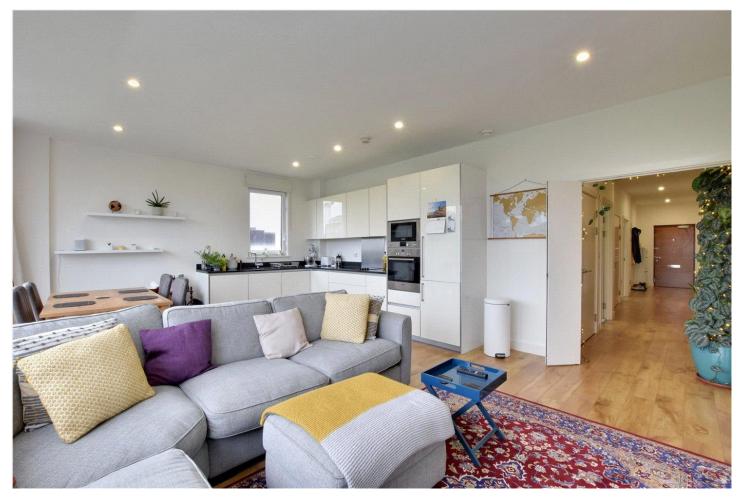

### **DESCRIPTION:**

Found on the fourth (top) floor the accommodation comprises; a large and bright reception room with a large terrace, a very attractive modern kitchen with integrated appliances and granite worktops. There are two well-proportioned double bedrooms, one with ensuite bathroom, a beautiful modern shower room, a separate utility cupboard and a further storage cupboard.

#### **AT A GLANCE**

- two bedrooms
- two bathrooms
- fourth floor
- incredible views
- Iarge balcony
- 887 sq. ft
- off street parking
- prestigious Kidbrooke
  Village development

This floorplan is for illustration purposes only and is not to scale. The position and size of doors, windows, appliances and other features are approximate. Any lease and service charge details have been provided by the vendor. Any interest party should have these checked by a solicitor as part of the purchase process.