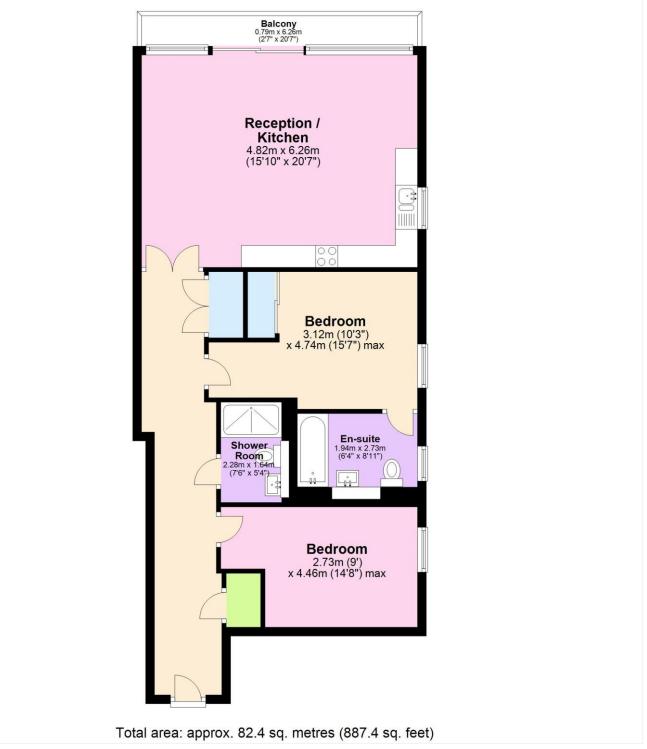

#### **AT A GLANCE**

- two bedrooms
- two bathrooms
- fourth floor
- incredible views
- Iarge balcony
- 887 sq. ft
- off street parking
- prestigious Kidbrooke
  Village development

This floorplan is for illustration purposes only and is not to scale. The position and size of doors, windows, appliances and other features are approximate. Any lease and service charge details have been provided by the vendor. Any interest party should have these checked by a solicitor as part of the purchase process.