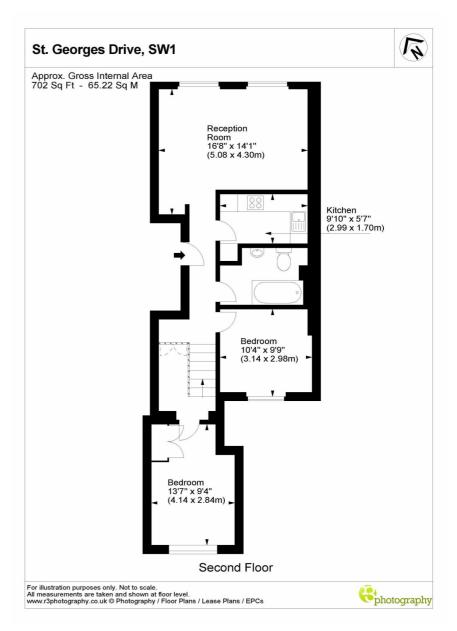

#### ST. GEORGES DRIVE, SW1V £700,000 SHARE OF FREEHOLD

A spacious two bed arranged over two floors with accommodation comprising a large reception room providing plenty of space to dine and entertain and a separate fitted kitchen with integrated appliances. There are two generous double bedrooms and a spacious family bathroom. The property further benefits from wellmaintained communal hallways, lift and an abundance of storage throughout.