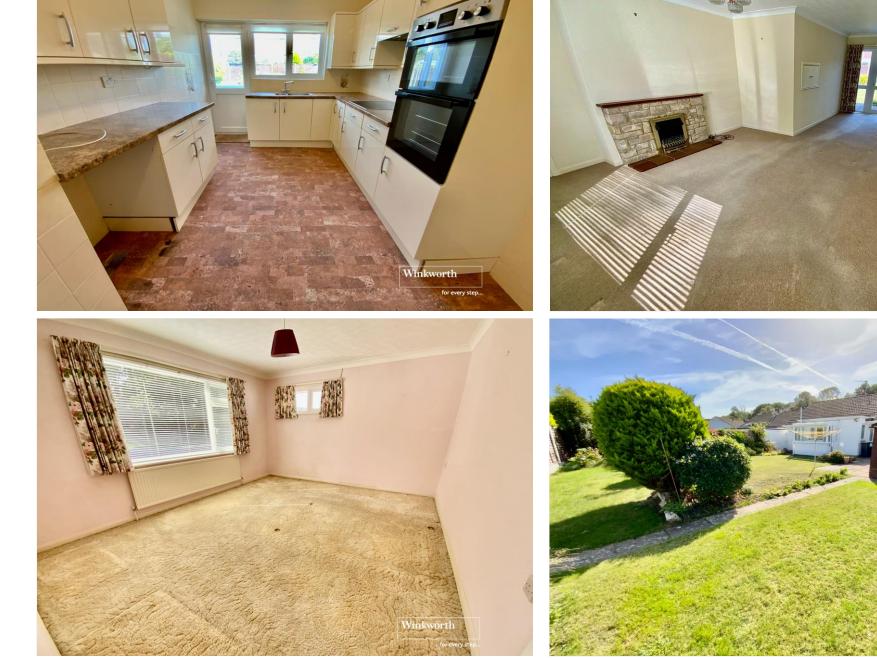

## Located close to the beach and opposite a wooded copse, this spacious detached bungalow offers great scope to extend and further improve (stpp) and is offered for sale with no onward chain.

|                                                                                                                                                                                                                                                                                                                                                                                              |                                                                                                                                                                                                                                                                                                         | 25 274444<br>deford@winkv             | <b>4444</b><br>d@winkworth.co.uk              |  |
|----------------------------------------------------------------------------------------------------------------------------------------------------------------------------------------------------------------------------------------------------------------------------------------------------------------------------------------------------------------------------------------------|---------------------------------------------------------------------------------------------------------------------------------------------------------------------------------------------------------------------------------------------------------------------------------------------------------|---------------------------------------|-----------------------------------------------|--|
| Description                                                                                                                                                                                                                                                                                                                                                                                  | Bedroom three is a large single room, overlooks the rear gard                                                                                                                                                                                                                                           | den and                               | 220                                           |  |
| A UPVC double glazed front door provides access into an enclosed<br>entrance porch, from here there is a further glazed door providing<br>access into the hallway.<br>From the hallway there's a hatch up to the loft space, good sized<br>storage cupboards and doors lead into all rooms.                                                                                                  | benefits from a built-in wardrobe.                                                                                                                                                                                                                                                                      | Sum                                   | Summary:                                      |  |
|                                                                                                                                                                                                                                                                                                                                                                                              | The bathroom has part tiled walls, paneled bath with mixer taps and<br>shower attachment above, wash hand basin which is mounted inte<br>shelving has storage cupboards beneath and there is a close couple WC<br>An additional cloakroom with modern fitments can be found adjacen<br>to the bathroom. |                                       | Well situated detached bungalow               |  |
|                                                                                                                                                                                                                                                                                                                                                                                              |                                                                                                                                                                                                                                                                                                         | · · · · · · · · · · · · · · · · · · · | Three bedrooms                                |  |
|                                                                                                                                                                                                                                                                                                                                                                                              |                                                                                                                                                                                                                                                                                                         | >                                     | Spacious lounge/dining room                   |  |
| The spacious through lounge / dining room benefits from a good degree of natural light and features a fireplace with an electric fire                                                                                                                                                                                                                                                        |                                                                                                                                                                                                                                                                                                         |                                       | <ul> <li>Kitchen/breakfast room</li> </ul>    |  |
|                                                                                                                                                                                                                                                                                                                                                                                              |                                                                                                                                                                                                                                                                                                         | >                                     | <ul> <li>Conservatory</li> </ul>              |  |
| From the dining area a UPVC double glazed casement door provides direct access to the rear garden.                                                                                                                                                                                                                                                                                           | The bungalow benefits from a large rear garden which enjoys a high degree of privacy.                                                                                                                                                                                                                   | )<br>a a high                         | <ul> <li>Family bathroom</li> </ul>           |  |
|                                                                                                                                                                                                                                                                                                                                                                                              |                                                                                                                                                                                                                                                                                                         |                                       | Separate cloakroom                            |  |
| The kitchen / breakfast room is generous in size, has a modern<br>range of high-gloss wall mounted and floor standing units which<br>are covered by roll top work surfaces. There's a stainless steel sink<br>unit with mixer taps, built in eye level double oven, inset electric<br>hob with extractor hood over, space for an undercounter fridge<br>and there's a floor standing boiler. | A patio area immediately joins the rear of the bungalow and leads<br>the area of garden which has been laid to lawn with a mature sele<br>of shrubs and plants.                                                                                                                                         | ds on to                              | <ul> <li>Garage with electric door</li> </ul> |  |
|                                                                                                                                                                                                                                                                                                                                                                                              |                                                                                                                                                                                                                                                                                                         | 7                                     | <ul> <li>Off road parking</li> </ul>          |  |
|                                                                                                                                                                                                                                                                                                                                                                                              |                                                                                                                                                                                                                                                                                                         | >                                     | <ul> <li>Good sized garden</li> </ul>         |  |
|                                                                                                                                                                                                                                                                                                                                                                                              | There's a timber built shed and access into the rear of the single garag can be obtained via a pedestrian door.                                                                                                                                                                                         | e garage                              | Opposite wooded copse                         |  |
|                                                                                                                                                                                                                                                                                                                                                                                              |                                                                                                                                                                                                                                                                                                         | >                                     | <ul> <li>Close to the beach</li> </ul>        |  |
| A further door leads through to the conservatory which is of UPVC construction and has a door which leads out to the rear garden. Within the conservatory there is space and plumbing for a washing machine.                                                                                                                                                                                 | A side pathway leads out to the front via a lockable timber gate                                                                                                                                                                                                                                        | . >                                   | <ul> <li>No forward chain</li> </ul>          |  |
|                                                                                                                                                                                                                                                                                                                                                                                              | The front driveway offers off road parking for a good number of a<br>and leads to the single garage which has an electric up and ov<br>and benefits from power and light.                                                                                                                               |                                       |                                               |  |
| Bedrooms one and two are both large double rooms which are<br>bright and airy throughout. Bedroom two benefits from built-in                                                                                                                                                                                                                                                                 | The garden to the front has been laid to lawn.                                                                                                                                                                                                                                                          |                                       |                                               |  |
| wardrobes.                                                                                                                                                                                                                                                                                                                                                                                   | BCP Council - Tax band = "E"                                                                                                                                                                                                                                                                            |                                       |                                               |  |