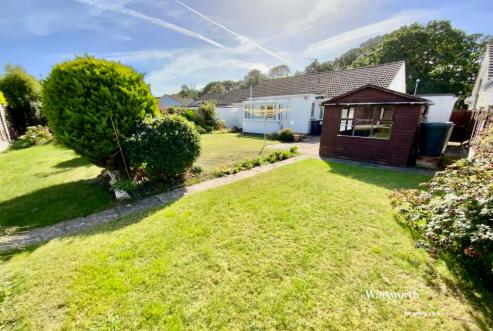

## Located close to the beach and opposite a wooded copse, this spacious detached bungalow offers great scope to extend and further improve (stpp) and is offered for sale with no onward chain.

|                                                                                                                                                                                                                                                                                                                                                                                              |                                                                                                                                                                                                                                                                                                         | 25 274444<br>deford@winkv             | <b>4444</b><br>d@winkworth.co.uk              |  |
|----------------------------------------------------------------------------------------------------------------------------------------------------------------------------------------------------------------------------------------------------------------------------------------------------------------------------------------------------------------------------------------------|---------------------------------------------------------------------------------------------------------------------------------------------------------------------------------------------------------------------------------------------------------------------------------------------------------|---------------------------------------|-----------------------------------------------|--|
| Description                                                                                                                                                                                                                                                                                                                                                                                  | Bedroom three is a large single room, overlooks the rear gard                                                                                                                                                                                                                                           | den and                               | 220                                           |  |
| A UPVC double glazed front door provides access into an enclosed<br>entrance porch, from here there is a further glazed door providing<br>access into the hallway.<br>From the hallway there's a hatch up to the loft space, good sized<br>storage cupboards and doors lead into all rooms.                                                                                                  | benefits from a built-in wardrobe.                                                                                                                                                                                                                                                                      | Sum                                   | Summary:                                      |  |
|                                                                                                                                                                                                                                                                                                                                                                                              | The bathroom has part tiled walls, paneled bath with mixer taps and<br>shower attachment above, wash hand basin which is mounted inte<br>shelving has storage cupboards beneath and there is a close couple WC<br>An additional cloakroom with modern fitments can be found adjacen<br>to the bathroom. |                                       | Well situated detached bungalow               |  |
|                                                                                                                                                                                                                                                                                                                                                                                              |                                                                                                                                                                                                                                                                                                         | · · · · · · · · · · · · · · · · · · · | Three bedrooms                                |  |
|                                                                                                                                                                                                                                                                                                                                                                                              |                                                                                                                                                                                                                                                                                                         | >                                     | Spacious lounge/dining room                   |  |
| The spacious through lounge / dining room benefits from a good degree of natural light and features a fireplace with an electric fire                                                                                                                                                                                                                                                        |                                                                                                                                                                                                                                                                                                         |                                       | <ul> <li>Kitchen/breakfast room</li> </ul>    |  |
|                                                                                                                                                                                                                                                                                                                                                                                              |                                                                                                                                                                                                                                                                                                         | >                                     | <ul> <li>Conservatory</li> </ul>              |  |
| From the dining area a UPVC double glazed casement door provides direct access to the rear garden.                                                                                                                                                                                                                                                                                           | The bungalow benefits from a large rear garden which enjoys a high degree of privacy.                                                                                                                                                                                                                   | )<br>a a high                         | <ul> <li>Family bathroom</li> </ul>           |  |
|                                                                                                                                                                                                                                                                                                                                                                                              |                                                                                                                                                                                                                                                                                                         |                                       | Separate cloakroom                            |  |
| The kitchen / breakfast room is generous in size, has a modern<br>range of high-gloss wall mounted and floor standing units which<br>are covered by roll top work surfaces. There's a stainless steel sink<br>unit with mixer taps, built in eye level double oven, inset electric<br>hob with extractor hood over, space for an undercounter fridge<br>and there's a floor standing boiler. | A patio area immediately joins the rear of the bungalow and leads<br>the area of garden which has been laid to lawn with a mature sele<br>of shrubs and plants.                                                                                                                                         | ds on to                              | <ul> <li>Garage with electric door</li> </ul> |  |
|                                                                                                                                                                                                                                                                                                                                                                                              |                                                                                                                                                                                                                                                                                                         | 7                                     | <ul> <li>Off road parking</li> </ul>          |  |
|                                                                                                                                                                                                                                                                                                                                                                                              |                                                                                                                                                                                                                                                                                                         | >                                     | <ul> <li>Good sized garden</li> </ul>         |  |
|                                                                                                                                                                                                                                                                                                                                                                                              | There's a timber built shed and access into the rear of the single garag can be obtained via a pedestrian door.                                                                                                                                                                                         | e garage                              | Opposite wooded copse                         |  |
|                                                                                                                                                                                                                                                                                                                                                                                              |                                                                                                                                                                                                                                                                                                         | >                                     | <ul> <li>Close to the beach</li> </ul>        |  |
| A further door leads through to the conservatory which is of UPVC construction and has a door which leads out to the rear garden. Within the conservatory there is space and plumbing for a washing machine.                                                                                                                                                                                 | A side pathway leads out to the front via a lockable timber gate                                                                                                                                                                                                                                        | . >                                   | <ul> <li>No forward chain</li> </ul>          |  |
|                                                                                                                                                                                                                                                                                                                                                                                              | The front driveway offers off road parking for a good number of a<br>and leads to the single garage which has an electric up and ov<br>and benefits from power and light.                                                                                                                               |                                       |                                               |  |
| Bedrooms one and two are both large double rooms which are<br>bright and airy throughout. Bedroom two benefits from built-in                                                                                                                                                                                                                                                                 | The garden to the front has been laid to lawn.                                                                                                                                                                                                                                                          |                                       |                                               |  |
| wardrobes.                                                                                                                                                                                                                                                                                                                                                                                   | BCP Council - Tax band = "E"                                                                                                                                                                                                                                                                            |                                       |                                               |  |