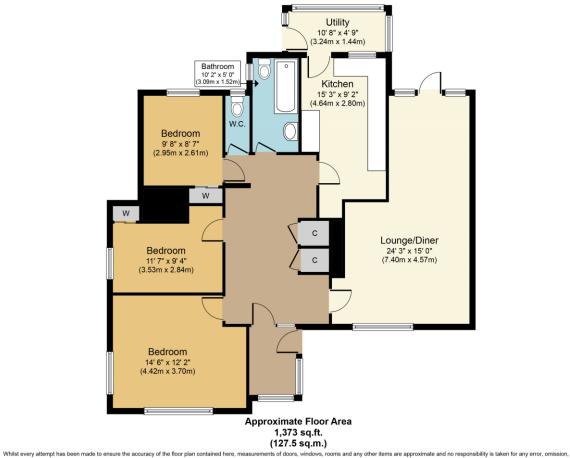

## Located close to the beach and opposite a wooded copse, this spacious detached bungalow offers great scope to extend and further improve (stpp) and is offered for sale with no onward chain.

|                                                                                                                                                                                                                                                                                                                                                                                              |                                                                                                                                                                                                                                                                                                         | 25 274444<br>deford@winkv             | <b>4444</b><br>d@winkworth.co.uk              |  |
|----------------------------------------------------------------------------------------------------------------------------------------------------------------------------------------------------------------------------------------------------------------------------------------------------------------------------------------------------------------------------------------------|---------------------------------------------------------------------------------------------------------------------------------------------------------------------------------------------------------------------------------------------------------------------------------------------------------|---------------------------------------|-----------------------------------------------|--|
| Description                                                                                                                                                                                                                                                                                                                                                                                  | Bedroom three is a large single room, overlooks the rear gard                                                                                                                                                                                                                                           | den and                               | 220                                           |  |
| A UPVC double glazed front door provides access into an enclosed<br>entrance porch, from here there is a further glazed door providing<br>access into the hallway.<br>From the hallway there's a hatch up to the loft space, good sized<br>storage cupboards and doors lead into all rooms.                                                                                                  | benefits from a built-in wardrobe.                                                                                                                                                                                                                                                                      | Sum                                   | Summary:                                      |  |
|                                                                                                                                                                                                                                                                                                                                                                                              | The bathroom has part tiled walls, paneled bath with mixer taps and<br>shower attachment above, wash hand basin which is mounted inte<br>shelving has storage cupboards beneath and there is a close couple WC<br>An additional cloakroom with modern fitments can be found adjacen<br>to the bathroom. |                                       | Well situated detached bungalow               |  |
|                                                                                                                                                                                                                                                                                                                                                                                              |                                                                                                                                                                                                                                                                                                         | · · · · · · · · · · · · · · · · · · · | Three bedrooms                                |  |
|                                                                                                                                                                                                                                                                                                                                                                                              |                                                                                                                                                                                                                                                                                                         | >                                     | Spacious lounge/dining room                   |  |
| The spacious through lounge / dining room benefits from a good degree of natural light and features a fireplace with an electric fire                                                                                                                                                                                                                                                        |                                                                                                                                                                                                                                                                                                         |                                       | <ul> <li>Kitchen/breakfast room</li> </ul>    |  |
|                                                                                                                                                                                                                                                                                                                                                                                              |                                                                                                                                                                                                                                                                                                         | >                                     | <ul> <li>Conservatory</li> </ul>              |  |
| From the dining area a UPVC double glazed casement door provides direct access to the rear garden.                                                                                                                                                                                                                                                                                           | The bungalow benefits from a large rear garden which enjoys a high degree of privacy.                                                                                                                                                                                                                   | )<br>a a high                         | <ul> <li>Family bathroom</li> </ul>           |  |
|                                                                                                                                                                                                                                                                                                                                                                                              |                                                                                                                                                                                                                                                                                                         |                                       | Separate cloakroom                            |  |
| The kitchen / breakfast room is generous in size, has a modern<br>range of high-gloss wall mounted and floor standing units which<br>are covered by roll top work surfaces. There's a stainless steel sink<br>unit with mixer taps, built in eye level double oven, inset electric<br>hob with extractor hood over, space for an undercounter fridge<br>and there's a floor standing boiler. | A patio area immediately joins the rear of the bungalow and leads<br>the area of garden which has been laid to lawn with a mature sele<br>of shrubs and plants.                                                                                                                                         | ds on to                              | <ul> <li>Garage with electric door</li> </ul> |  |
|                                                                                                                                                                                                                                                                                                                                                                                              |                                                                                                                                                                                                                                                                                                         | 7                                     | <ul> <li>Off road parking</li> </ul>          |  |
|                                                                                                                                                                                                                                                                                                                                                                                              |                                                                                                                                                                                                                                                                                                         | >                                     | <ul> <li>Good sized garden</li> </ul>         |  |
|                                                                                                                                                                                                                                                                                                                                                                                              | There's a timber built shed and access into the rear of the single garag can be obtained via a pedestrian door.                                                                                                                                                                                         | e garage                              | Opposite wooded copse                         |  |
|                                                                                                                                                                                                                                                                                                                                                                                              |                                                                                                                                                                                                                                                                                                         | >                                     | <ul> <li>Close to the beach</li> </ul>        |  |
| A further door leads through to the conservatory which is of UPVC construction and has a door which leads out to the rear garden. Within the conservatory there is space and plumbing for a washing machine.                                                                                                                                                                                 | A side pathway leads out to the front via a lockable timber gate                                                                                                                                                                                                                                        | . >                                   | <ul> <li>No forward chain</li> </ul>          |  |
|                                                                                                                                                                                                                                                                                                                                                                                              | The front driveway offers off road parking for a good number of a<br>and leads to the single garage which has an electric up and ov<br>and benefits from power and light.                                                                                                                               |                                       |                                               |  |
| Bedrooms one and two are both large double rooms which are<br>bright and airy throughout. Bedroom two benefits from built-in                                                                                                                                                                                                                                                                 | The garden to the front has been laid to lawn.                                                                                                                                                                                                                                                          |                                       |                                               |  |
| wardrobes.                                                                                                                                                                                                                                                                                                                                                                                   | BCP Council - Tax band = "E"                                                                                                                                                                                                                                                                            |                                       |                                               |  |