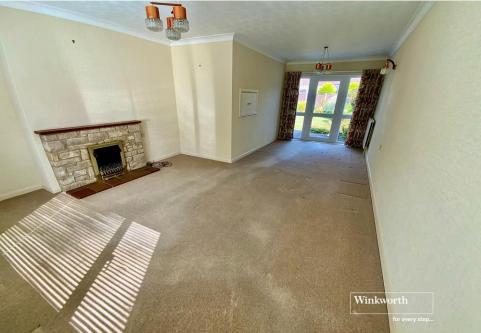

## Located close to the beach and opposite a wooded copse, this spacious detached bungalow offers great scope to extend and further improve (stpp) and is offered for sale with no onward chain.

|                                                                                                                                                                                                                                                                                                                                                                                              |                                                                                                                                                                                                                                                                                                         | 25 274444<br>deford@winkv             | <b>4444</b><br>d@winkworth.co.uk              |  |
|----------------------------------------------------------------------------------------------------------------------------------------------------------------------------------------------------------------------------------------------------------------------------------------------------------------------------------------------------------------------------------------------|---------------------------------------------------------------------------------------------------------------------------------------------------------------------------------------------------------------------------------------------------------------------------------------------------------|---------------------------------------|-----------------------------------------------|--|
| Description                                                                                                                                                                                                                                                                                                                                                                                  | Bedroom three is a large single room, overlooks the rear gard                                                                                                                                                                                                                                           | den and                               | 220                                           |  |
| A UPVC double glazed front door provides access into an enclosed<br>entrance porch, from here there is a further glazed door providing<br>access into the hallway.<br>From the hallway there's a hatch up to the loft space, good sized<br>storage cupboards and doors lead into all rooms.                                                                                                  | benefits from a built-in wardrobe.                                                                                                                                                                                                                                                                      | Sum                                   | Summary:                                      |  |
|                                                                                                                                                                                                                                                                                                                                                                                              | The bathroom has part tiled walls, paneled bath with mixer taps and<br>shower attachment above, wash hand basin which is mounted inte<br>shelving has storage cupboards beneath and there is a close couple WC<br>An additional cloakroom with modern fitments can be found adjacen<br>to the bathroom. |                                       | Well situated detached bungalow               |  |
|                                                                                                                                                                                                                                                                                                                                                                                              |                                                                                                                                                                                                                                                                                                         | · · · · · · · · · · · · · · · · · · · | Three bedrooms                                |  |
|                                                                                                                                                                                                                                                                                                                                                                                              |                                                                                                                                                                                                                                                                                                         | >                                     | Spacious lounge/dining room                   |  |
| The spacious through lounge / dining room benefits from a good degree of natural light and features a fireplace with an electric fire                                                                                                                                                                                                                                                        |                                                                                                                                                                                                                                                                                                         |                                       | <ul> <li>Kitchen/breakfast room</li> </ul>    |  |
|                                                                                                                                                                                                                                                                                                                                                                                              |                                                                                                                                                                                                                                                                                                         | >                                     | <ul> <li>Conservatory</li> </ul>              |  |
| From the dining area a UPVC double glazed casement door provides direct access to the rear garden.                                                                                                                                                                                                                                                                                           | The bungalow benefits from a large rear garden which enjoys a high degree of privacy.                                                                                                                                                                                                                   | )<br>a a high                         | <ul> <li>Family bathroom</li> </ul>           |  |
|                                                                                                                                                                                                                                                                                                                                                                                              |                                                                                                                                                                                                                                                                                                         |                                       | Separate cloakroom                            |  |
| The kitchen / breakfast room is generous in size, has a modern<br>range of high-gloss wall mounted and floor standing units which<br>are covered by roll top work surfaces. There's a stainless steel sink<br>unit with mixer taps, built in eye level double oven, inset electric<br>hob with extractor hood over, space for an undercounter fridge<br>and there's a floor standing boiler. | A patio area immediately joins the rear of the bungalow and leads<br>the area of garden which has been laid to lawn with a mature sele<br>of shrubs and plants.                                                                                                                                         | ds on to                              | <ul> <li>Garage with electric door</li> </ul> |  |
|                                                                                                                                                                                                                                                                                                                                                                                              |                                                                                                                                                                                                                                                                                                         | 7                                     | <ul> <li>Off road parking</li> </ul>          |  |
|                                                                                                                                                                                                                                                                                                                                                                                              |                                                                                                                                                                                                                                                                                                         | >                                     | <ul> <li>Good sized garden</li> </ul>         |  |
|                                                                                                                                                                                                                                                                                                                                                                                              | There's a timber built shed and access into the rear of the single garag can be obtained via a pedestrian door.                                                                                                                                                                                         | e garage                              | Opposite wooded copse                         |  |
|                                                                                                                                                                                                                                                                                                                                                                                              |                                                                                                                                                                                                                                                                                                         | >                                     | <ul> <li>Close to the beach</li> </ul>        |  |
| A further door leads through to the conservatory which is of UPVC construction and has a door which leads out to the rear garden. Within the conservatory there is space and plumbing for a washing machine.                                                                                                                                                                                 | A side pathway leads out to the front via a lockable timber gate                                                                                                                                                                                                                                        | . >                                   | <ul> <li>No forward chain</li> </ul>          |  |
|                                                                                                                                                                                                                                                                                                                                                                                              | The front driveway offers off road parking for a good number of a<br>and leads to the single garage which has an electric up and ov<br>and benefits from power and light.                                                                                                                               |                                       |                                               |  |
| Bedrooms one and two are both large double rooms which are<br>bright and airy throughout. Bedroom two benefits from built-in                                                                                                                                                                                                                                                                 | The garden to the front has been laid to lawn.                                                                                                                                                                                                                                                          |                                       |                                               |  |
| wardrobes.                                                                                                                                                                                                                                                                                                                                                                                   | BCP Council - Tax band = "E"                                                                                                                                                                                                                                                                            |                                       |                                               |  |