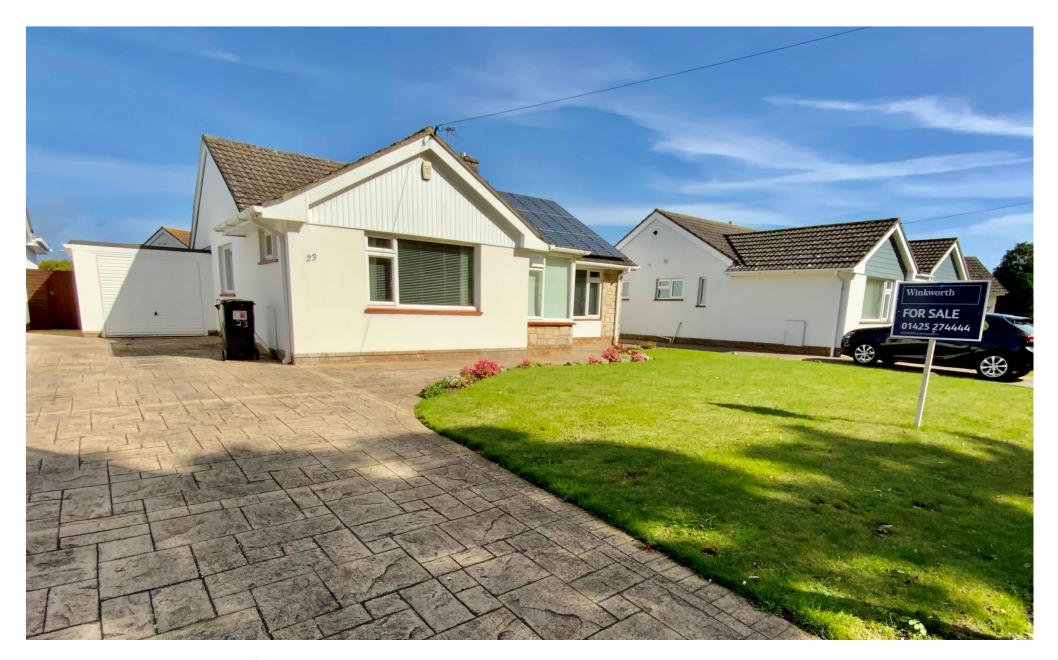

23 PEREGRINE ROAD, MUDEFORD, BH23 4BN PRICE: £600,000

Winkworth

for every step ...

## Located close to the beach and opposite a wooded copse, this spacious detached bungalow offers great scope to extend and further improve (stpp) and is offered for sale with no onward chain.

|                                                                                                                                                                                                                                                                                                                                                                                              |                                                                                                                                                                                                                                                                                                         | 25 274444<br>deford@winkv             | <b>4444</b><br>d@winkworth.co.uk              |  |
|----------------------------------------------------------------------------------------------------------------------------------------------------------------------------------------------------------------------------------------------------------------------------------------------------------------------------------------------------------------------------------------------|---------------------------------------------------------------------------------------------------------------------------------------------------------------------------------------------------------------------------------------------------------------------------------------------------------|---------------------------------------|-----------------------------------------------|--|
| Description                                                                                                                                                                                                                                                                                                                                                                                  | Bedroom three is a large single room, overlooks the rear gard                                                                                                                                                                                                                                           | den and                               | 220                                           |  |
| A UPVC double glazed front door provides access into an enclosed<br>entrance porch, from here there is a further glazed door providing<br>access into the hallway.<br>From the hallway there's a hatch up to the loft space, good sized<br>storage cupboards and doors lead into all rooms.                                                                                                  | benefits from a built-in wardrobe.                                                                                                                                                                                                                                                                      | Sum                                   | Summary:                                      |  |
|                                                                                                                                                                                                                                                                                                                                                                                              | The bathroom has part tiled walls, paneled bath with mixer taps and<br>shower attachment above, wash hand basin which is mounted inte<br>shelving has storage cupboards beneath and there is a close couple WC<br>An additional cloakroom with modern fitments can be found adjacen<br>to the bathroom. |                                       | Well situated detached bungalow               |  |
|                                                                                                                                                                                                                                                                                                                                                                                              |                                                                                                                                                                                                                                                                                                         | · · · · · · · · · · · · · · · · · · · | Three bedrooms                                |  |
|                                                                                                                                                                                                                                                                                                                                                                                              |                                                                                                                                                                                                                                                                                                         | >                                     | Spacious lounge/dining room                   |  |
| The spacious through lounge / dining room benefits from a good degree of natural light and features a fireplace with an electric fire                                                                                                                                                                                                                                                        |                                                                                                                                                                                                                                                                                                         |                                       | <ul> <li>Kitchen/breakfast room</li> </ul>    |  |
|                                                                                                                                                                                                                                                                                                                                                                                              |                                                                                                                                                                                                                                                                                                         | >                                     | <ul> <li>Conservatory</li> </ul>              |  |
| From the dining area a UPVC double glazed casement door provides direct access to the rear garden.                                                                                                                                                                                                                                                                                           | The bungalow benefits from a large rear garden which enjoys a high degree of privacy.                                                                                                                                                                                                                   | )<br>a a high                         | <ul> <li>Family bathroom</li> </ul>           |  |
|                                                                                                                                                                                                                                                                                                                                                                                              |                                                                                                                                                                                                                                                                                                         |                                       | Separate cloakroom                            |  |
| The kitchen / breakfast room is generous in size, has a modern<br>range of high-gloss wall mounted and floor standing units which<br>are covered by roll top work surfaces. There's a stainless steel sink<br>unit with mixer taps, built in eye level double oven, inset electric<br>hob with extractor hood over, space for an undercounter fridge<br>and there's a floor standing boiler. | A patio area immediately joins the rear of the bungalow and leads<br>the area of garden which has been laid to lawn with a mature sele<br>of shrubs and plants.                                                                                                                                         | ds on to                              | <ul> <li>Garage with electric door</li> </ul> |  |
|                                                                                                                                                                                                                                                                                                                                                                                              |                                                                                                                                                                                                                                                                                                         | 7                                     | <ul> <li>Off road parking</li> </ul>          |  |
|                                                                                                                                                                                                                                                                                                                                                                                              |                                                                                                                                                                                                                                                                                                         | >                                     | <ul> <li>Good sized garden</li> </ul>         |  |
|                                                                                                                                                                                                                                                                                                                                                                                              | There's a timber built shed and access into the rear of the single garag can be obtained via a pedestrian door.                                                                                                                                                                                         | e garage                              | Opposite wooded copse                         |  |
|                                                                                                                                                                                                                                                                                                                                                                                              |                                                                                                                                                                                                                                                                                                         | >                                     | <ul> <li>Close to the beach</li> </ul>        |  |
| A further door leads through to the conservatory which is of UPVC construction and has a door which leads out to the rear garden. Within the conservatory there is space and plumbing for a washing machine.                                                                                                                                                                                 | A side pathway leads out to the front via a lockable timber gate                                                                                                                                                                                                                                        | . >                                   | <ul> <li>No forward chain</li> </ul>          |  |
|                                                                                                                                                                                                                                                                                                                                                                                              | The front driveway offers off road parking for a good number of a<br>and leads to the single garage which has an electric up and ov<br>and benefits from power and light.                                                                                                                               |                                       |                                               |  |
| Bedrooms one and two are both large double rooms which are<br>bright and airy throughout. Bedroom two benefits from built-in                                                                                                                                                                                                                                                                 | The garden to the front has been laid to lawn.                                                                                                                                                                                                                                                          |                                       |                                               |  |
| wardrobes.                                                                                                                                                                                                                                                                                                                                                                                   | BCP Council - Tax band = "E"                                                                                                                                                                                                                                                                            |                                       |                                               |  |