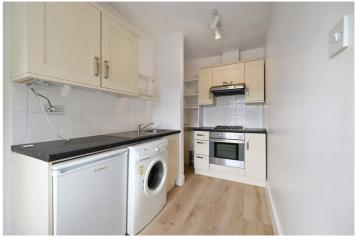

# **DESCRIPTION:**

The property has been newly redecorated throughut, is light and spacious throughout and comprises a reception room which leads through to the kitchen, bedroom and bathroom (with shower above the bath)