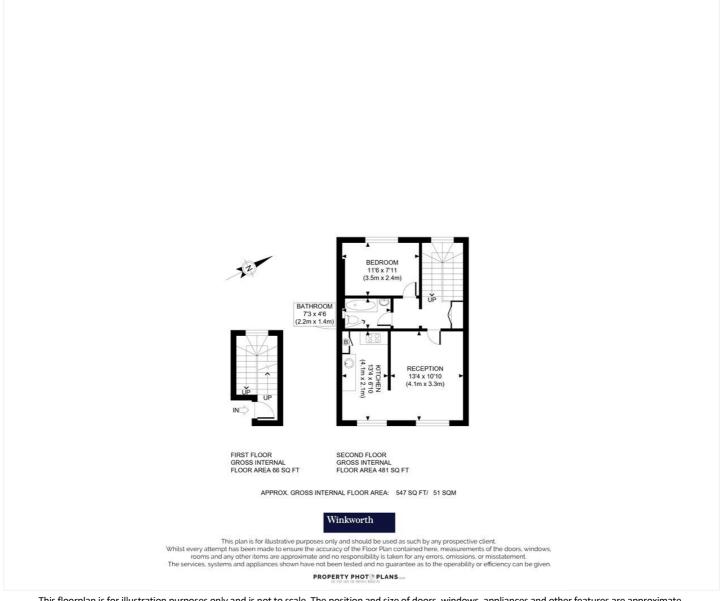

The property is ideally located just off the Uxbridge Road close to Shepherds Bush underground stations and Westfield shopping centre.

This floorplan is for illustration purposes only and is not to scale. The position and size of doors, windows, appliances and other features are approximate.