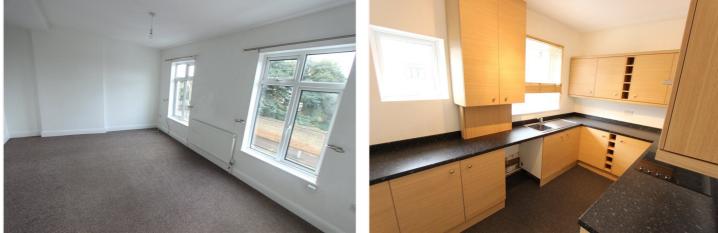

#### ACCOMMODATION

**About The Property** - The Property has been refurbished to a very high standard, including new double glazed windows, new carpets, new doors, new fitted kitchen and bathroom.

The décor is of a neutral colour scheme and the property benefits from lots of natural light.

There is an allocated parking space to the rear of the property.

The accommodation on the first floor comprises of a large kitchen facing the rear of the property, a lounge to the front of the property and a large double bedroom.