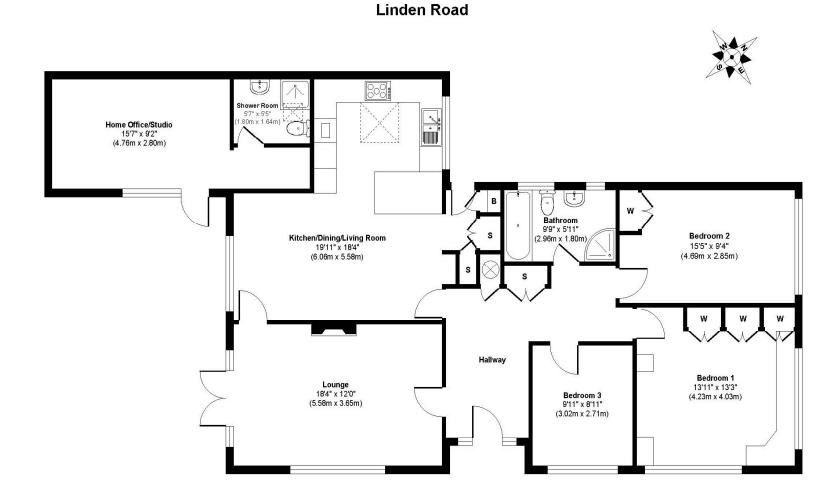

## GUIDE PRICE £490,000 FREEHOLD

This immaculately presented and very spacious three bedroom detached bungalow is positioned on pretty corner plot with a south facing garden, off road parking for several vehicles and a home office/ studio with separate shower room.

EPC D I Council Tax Band E

01202 434365 ferndown@winkworth.co.uk

Approx. Gross Internal Floor Area 1425 sq. ft / 132.40 sq. m