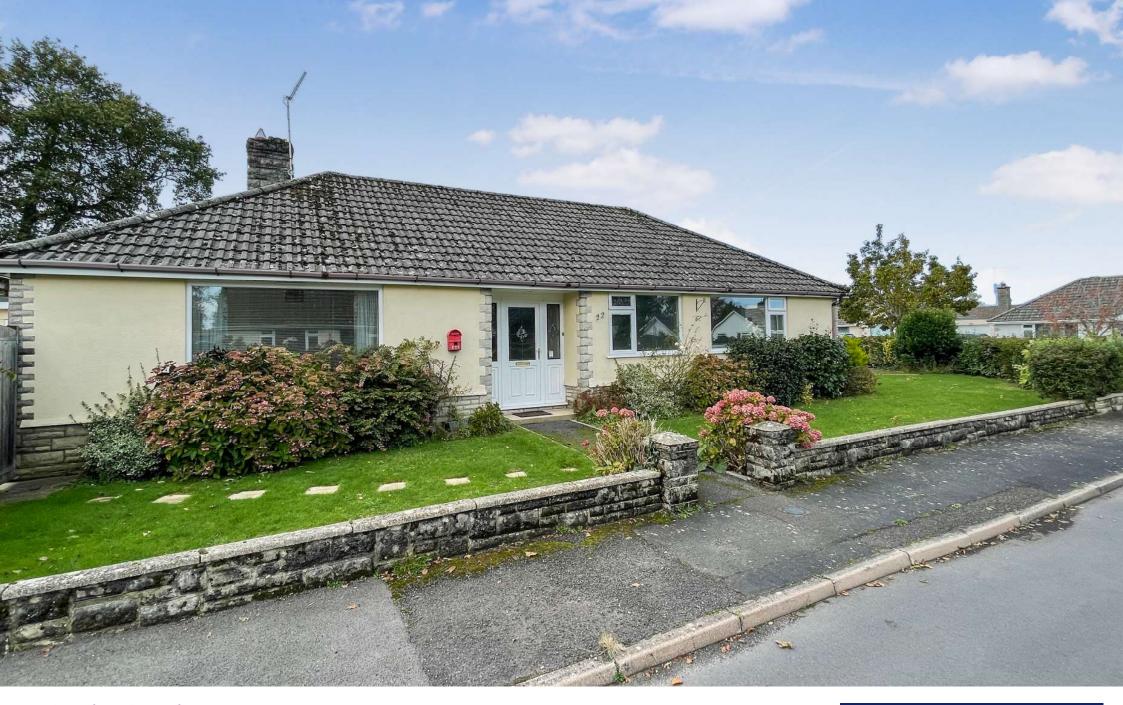

22 Linden Road West Parley, Ferndown BH22 8RR Guide Price £490,000

## GUIDE PRICE £490,000 FREEHOLD

This immaculately presented and very spacious three bedroom detached bungalow is positioned on pretty corner plot with a south facing garden, off road parking for several vehicles and a home office/ studio with separate shower room.

Positioned in this sought after location, the property further benefits from NO ONWARD CHAIN.

Three Bedrooms Sought After Location Detached Bungalow Well Maintained Throughout Home Office/Studio With Shower Room Off Road Parking For Several Vehicles South Facing Garden No Onward Chain Kitchen/Diner