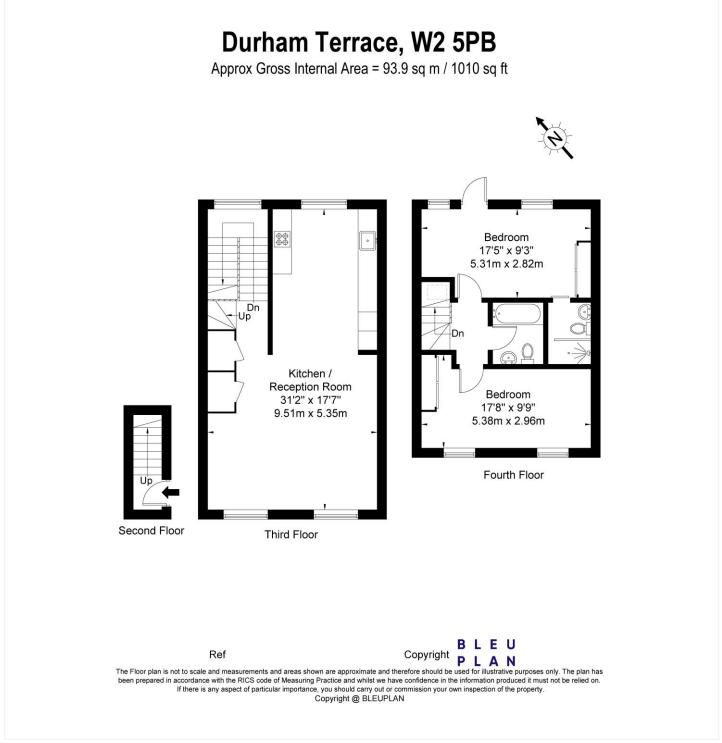

This floorplan is for illustration purposes only and is not to scale. The position and size of doors, windows, appliances and other features are approximate.

Deposit: £11,100

Holding Deposit: £1,850

Council Tax Band: F (Westminster)