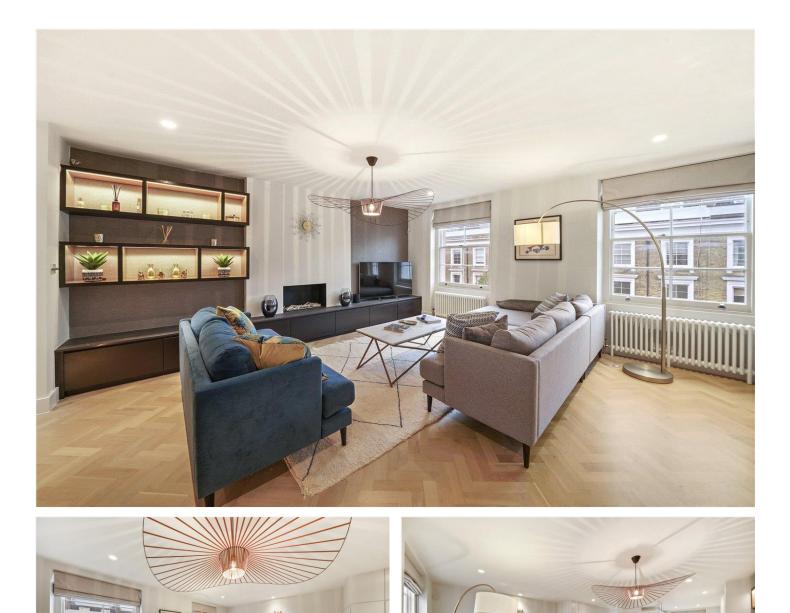

#### **DESCRIPTION:**

This property comprises entrance on the second floor leading up to a fabulous open plan fully fitted kitchen wooden floors fantastic and living room with beautiful and entertaining space. Stairs then lead up to the top floor with master bedroom with ensuite shower room and second double bedroom with family bathroom. The property has been refurbished throughout to the highest of standards and viewings highly recommended. The property is offered for 3-6 months. are **LOCATION:** 