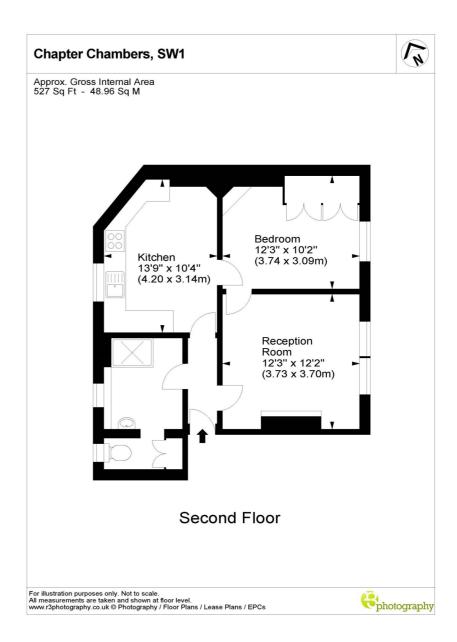

## CHAPTER CHAMBERS, LONDON, SW1P

£595,000 LEASEHOLD

A well-designed flat with a super flow and offering great floor space positioned on the second floor of this well run purposebuilt building in central Westminster.

Briefly comprising a lovely south-facing reception room, large double bedroom with built-in storage, enormous eat-in kitchen and dining room and a great bathroom this flat would make a very generous London home or super convenient pied-a-terre.