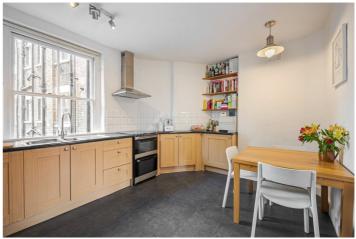

Briefly comprising a lovely south-facing reception room, large double bedroom with built-in storage, enormous eat-in kitchen and dining room and a great bathroom this flat would make a very generous London home or super convenient pied-a-terre.