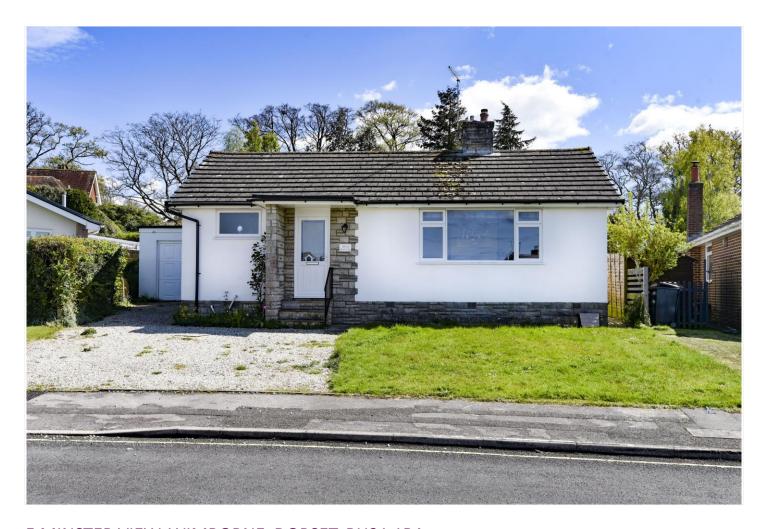

5 MINSTER VIEW, WIMBORNE, DORSET, BH21 1BA **£515,000** FREEHOLD

# A 2 DOUBLE BEDROOM DETACHED BUNGALOW WHICH HAS RECENTLY UNDERGONE A PROGRAMME OF EXTENSION AND REFURBISHMENT, AND HAS FAR REACHING VIEWS TOWARDS BADBURY RINGS.

# **SUMMARY:**

The property is of traditional construction, with cement rendered elevations under a concrete interlocking tiled roof. It was extensively refurbished in 2022, including re-wiring, re-plumbing, re-plastering, new gas central heating system, new UPVC double glazing, new kitchen and bathroom fittings, LVT flooring throughout, and a superb open plan kitchen/dining room (with lantern rooflight, patio doors to the rear garden, and a range of fitted appliances.) The bungalow is situated in an elevated position just over half a mile from The Square.

## **AT A GLANCE**

- 2 double bedrooms
- Far reaching views towards Badbury Rings
- Recently refurbished
- Superb open plan kitchen/dining room
- Attached garage/workshop