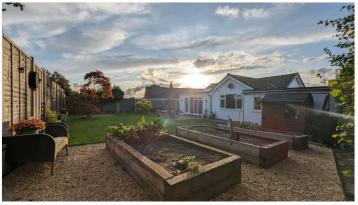

onto the rear garden.)

The nicely enclosed, spacious and private rear garden has views towards Wimborne Minster, a lawn, a patio, a gravelled area with raised beds, a water tap and lighting.

Bedroom 1 has fitted wardrobes, and bedroom 2 has a linen cupboard. There is a fully tiled bathroom with shower bath, concealed cistern WC and wash basin.

There is an open plan lawned front garden, and a gravel driveway to the side of the property providing parking for several vehicles leads to a spacious attached garage/workshop (with up-and-over door, lighting and power points, and double doors opening