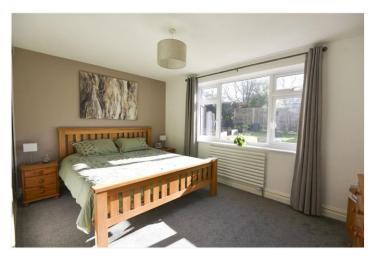

Bedroom 1 has fitted wardrobes, and bedroom 2 has a linen cupboard. There is a fully tiled bathroom with shower bath, concealed cistern WC and wash basin.

There is an open plan lawned front garden, and a gravel driveway to the side of the property providing parking for several vehicles leads to a spacious attached garage/workshop (with up-and-over door, lighting and power points, and double doors opening