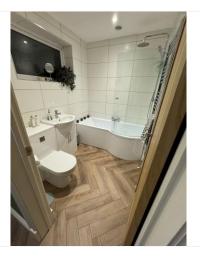

Bedroom 1 has fitted wardrobes, and bedroom 2 has a linen cupboard. There is a fully tiled bathroom with shower bath, concealed cistern WC and wash basin.

There is an open plan lawned front garden, and a gravel driveway to the side of the property providing parking for several vehicles leads to a spacious attached garage/workshop (with up-and-over door, lighting and power points, and double doors opening