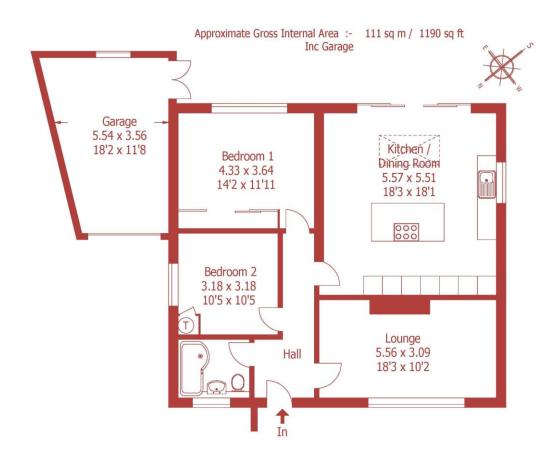

For identification purposes only, not to scale, do not scale

This floorplan is for illustration purposes only and is not to scale. The position and size of doors, windows, appliances and other features are approximate.

## **DESCRIPTION:**

A covered entrance way and front door lead to a reception hall with dado rail and retractable ladder to a mostly boarded loft (with fitted light and gas central heating boiler.) The lounge has a large picture window enjoying far reaching sunset views towards Badbury Rings, and a contemporary style electric fire. The superb open plan kitchen/dining room has a lantern rooflight, patio doors to the rear garden, contemporary units, ample worktops, island unit/breakfast bar with inset electric hob and extractor above. Appliances include electric double oven, warming drawer, microwave, full height fridge and freezer and integrated dishwasher, and there is space and plumbing for washing machine.

Bedroom 1 has fitted wardrobes, and bedroom 2 has a linen cupboard. There is a fully tiled bathroom with shower bath, concealed cistern WC and wash basin.

There is an open plan lawned front garden, and a gravel driveway to the side of the property providing parking for several vehicles leads to a spacious attached garage/workshop (with up-and-over door, lighting and power points, and double doors opening