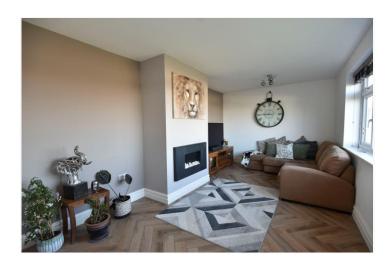

## **DESCRIPTION:**

A covered entrance way and front door lead to a reception hall with dado rail and retractable ladder to a mostly boarded loft (with fitted light and gas central heating boiler.) The lounge has a large picture window enjoying far reaching sunset views towards Badbury Rings, and a contemporary style electric fire. The superb open plan kitchen/dining room has a lantern rooflight, patio doors to the rear garden, contemporary units, ample worktops, island unit/breakfast bar with inset electric hob and extractor above. Appliances include electric double oven, warming drawer, microwave, full height fridge and freezer and integrated dishwasher, and there is space and plumbing for washing machine.