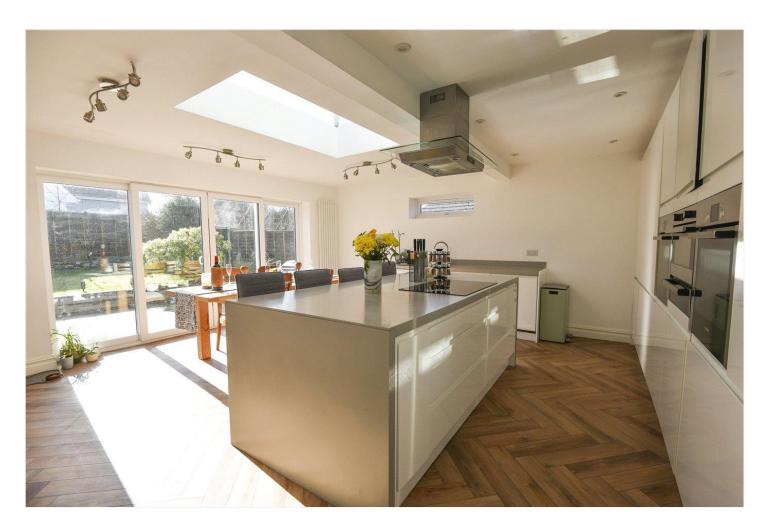

# **SUMMARY:**

The property is of traditional construction, with cement rendered elevations under a concrete interlocking tiled roof. It was extensively refurbished in 2022, including re-wiring, re-plumbing, re-plastering, new gas central heating system, new UPVC double glazing, new kitchen and bathroom fittings, LVT flooring throughout, and a superb open plan kitchen/dining room (with lantern rooflight, patio doors to the rear garden, and a range of fitted appliances.) The bungalow is situated in an elevated position just over half a mile from The Square.

## **DESCRIPTION:**

A covered entrance way and front door lead to a reception hall with dado rail and retractable ladder to a mostly boarded loft (with fitted light and gas central heating boiler.) The lounge has a large picture window enjoying far reaching sunset views towards Badbury Rings, and a contemporary style electric fire. The superb open plan kitchen/dining room has a lantern rooflight, patio doors to the rear garden, contemporary units, ample worktops, island unit/breakfast bar with inset electric hob and extractor above. Appliances include electric double oven, warming drawer, microwave, full height fridge and freezer and integrated dishwasher, and there is space and plumbing for washing machine.