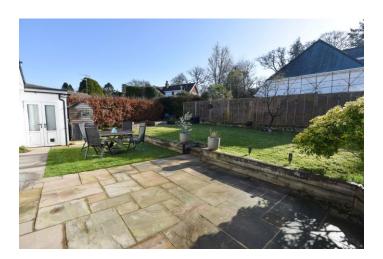

onto the rear garden.)

The nicely enclosed, spacious and private rear garden has views towards Wimborne Minster, a lawn, a patio, a gravelled area with raised beds, a water tap and lighting.