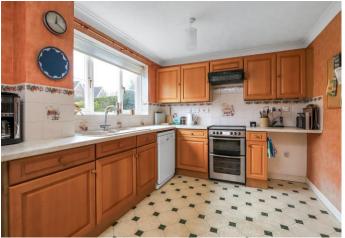

Sat on a generous plot 26 The Meadows is a well presented, spacious family home set on the outskirts of Romsey in the popular area of Fishlake Meadows. This detached property offers flexible living accommodation. Comprising a welcoming entrance hall leading to all principal ground floor rooms including a well-presented kitchen, fitted with a comprehensive range of modern eye and base level units with space for a table and views over the rear garden. A separate dining room offers more formal dining or could be utilized as a playroom. The living room is generous in size and features sliding doors onto the garden. The property also offers a study, a real pull since more people are working from home. A cloakroom completes downstairs. To the first floor are four bedrooms, three of them doubles. The master bedroom benefits from an en-suite whilst the remaining bedrooms are serviced by a family bathroom.