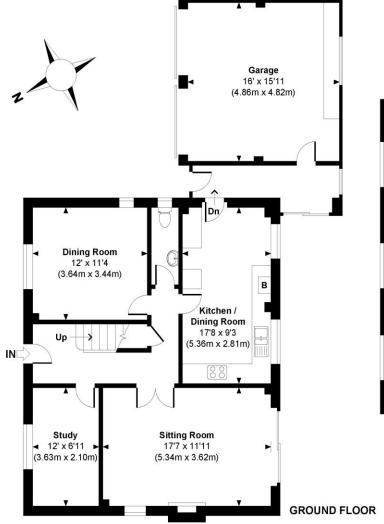

Sat on a generous plot 26 The Meadows is a well presented, spacious family home set on the outskirts of Romsey in the popular area of Fishlake Meadows. This detached property offers flexible living accommodation. Comprising a welcoming entrance hall leading to all principal ground floor rooms including a well-presented kitchen, fitted with a comprehensive range of modern eye and base level units with space for a table and views over the rear garden. A separate dining room offers more formal dining or could be utilized as a playroom. The living room is generous in size and features sliding doors onto the garden. The property also offers a study, a real pull since more people are working from home. A cloakroom completes downstairs. To the first floor are four bedrooms, three of them doubles. The master bedroom benefits from an en-suite whilst the remaining bedrooms are serviced by a family bathroom.

### The Meadows

Approximate Gross Internal Area Main House = 1559 Sq Ft / 144.81 Sq M Garage = 252 Sq Ft / 23.43 Sq M Total = 1811 Sq Ft / 168.24 Sq M

FIRST FLOOR

PROPERTY

© www.propertyfocus.co | Professional Property Photography & Floorplans
This plan is for illustrative purposes only and is not to scale. If specified, the Gross Internal Area (GIA), dimensions, North
pont orientation and the size and placement of features are approximate and should not be relied on as a statement of
fact. No guarantee is given for the GIA and no responsibility is taken for any error, omission or misrepresentation.