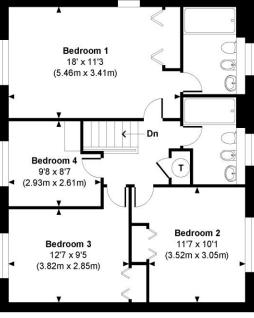

Sat on a generous plot 26 The Meadows is a well presented, spacious family home set on the outskirts of Romsey in the popular area of Fishlake Meadows. This detached property offers flexible living accommodation. Comprising a welcoming entrance hall leading to all principal ground floor rooms including a well-presented kitchen, fitted with a comprehensive range of modern eye and base level units with space for a table and views over the rear garden. A separate dining room offers more formal dining or could be utilized as a playroom. The living room is generous in size and features sliding doors onto the garden. The property also offers a study, a real pull since more people are working from home. A cloakroom completes downstairs. To the first floor are four bedrooms, three of them doubles. The master bedroom benefits from an en-suite whilst the remaining bedrooms are serviced by a family bathroom.

### The Meadows

Approximate Gross Internal Area Main House = 1559 Sq Ft / 144.81 Sq M Garage = 252 Sq Ft / 23.43 Sq M Total = 1811 Sq Ft / 168.24 Sq M

FIRST FLOOR

PROPERTY

© www.propertyfocus.co | Professional Property Photography & Floorplans
This plan is for illustrative purposes only and is not to scale. If specified, the Gross Internal Area (GIA), dimensions, North
pont orientation and the size and placement of features are approximate and should not be relied on as a statement of
fact. No guarantee is given for the GIA and no responsibility is taken for any error, omission or misrepresentation.