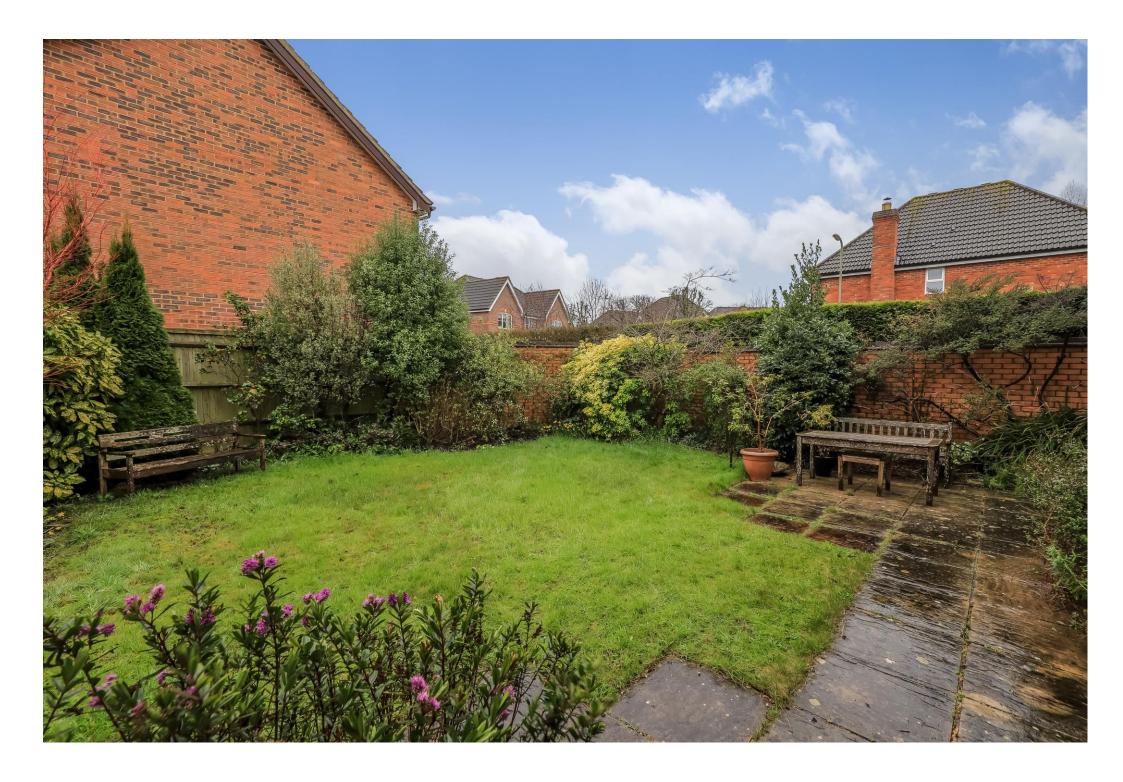

Due to the property originally being the show home there is an extra piece of land to the side of the garage offering numerous possibilities. The front garden has been landscaped with a variety of shrubs, a lovely welcome to the property. The rear garden is very private and well maintained. Primarily laid to lawn with a large patio area and a range of well-established plants and shrubs. Outside there is a large driveway with parking for numerous vehicles which leads to a double garage.