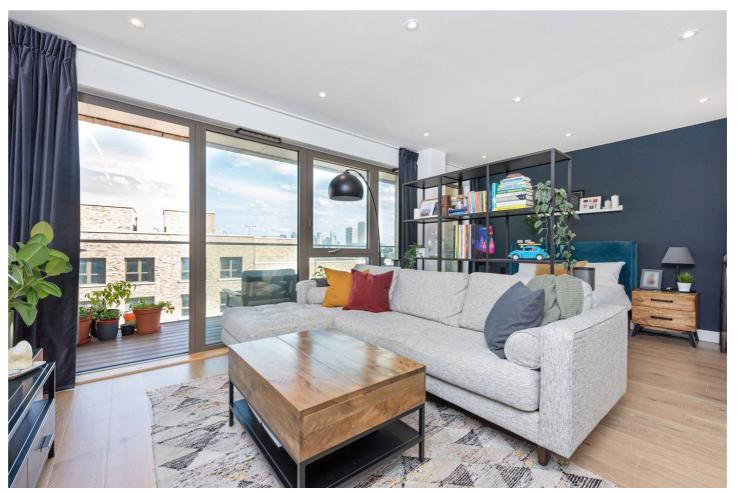

## **DESCRIPTION:**

\*EWS1 COMPLIANT – A1 RATING\* A magnificent studio apartment positioned on the fifth floor of this popular modern block in E1. Standing close to 450sqft, the property has been tastefully decorated and features floor to ceiling, east facing windows which floods the property with natural light and provides views of the Canary Wharf skyline. The well-proportioned living room/bedroom opens out onto a spacious balcony with the kitchen recessed towards the rear corner. This larger than average studio includes underfloor heating, built in storage and is spacious enough to create separation between the living area and bedroom, and is finished with a modern family bathroom and a spacious utility cupboard. Sirus House also benefits from cycle storage, secure fob access and a communal private roof terrace offering amazing views of the City skyline.