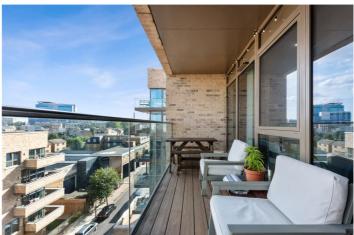

## **DESCRIPTION:**

\*EWS1 COMPLIANT – A1 RATING\* A magnificent studio apartment positioned on the fifth floor of this popular modern block in E1. Standing close to 450sqft, the property has been tastefully decorated and features floor to ceiling, east facing windows which floods the property with natural light and provides views of the Canary Wharf skyline. The well-proportioned living room/bedroom opens out onto a spacious balcony with the kitchen recessed towards the rear corner. This larger than average studio includes underfloor heating, built in storage and is spacious enough to create separation between the living area and bedroom, and is finished with a modern family bathroom and a spacious utility cupboard. Sirus House also benefits from cycle storage, secure fob access and a communal private roof terrace offering amazing views of the City skyline.