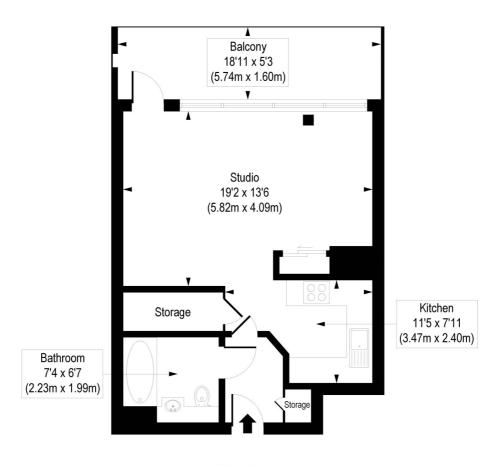

## Sirus House, Hemming Street, E1

Approx. Gross Internal Floor Area 442 sq. ft / 41.03 sq. m

Fifth Floor

COMPLIANT WITH RICS CODE OF MEASURING PRACTICE Floorplan is for illustrative purposes only and is not to scale. Every attempt has been made to ensure the accuracy of the floorplan shown, however all measurements, fixtures, fittings and data shown are an approximate interpretation for illustrative purposes only. Liability for errors, omissions or miscatatement through penilloance or otherwise is the preserve virules.

This floorplan is for illustration purposes only and is not to scale. The position and size of doors, windows, appliances and other features are approximate.

Shoreditch | 020 7749 7650 | shoreditch@winkworth.co.uk