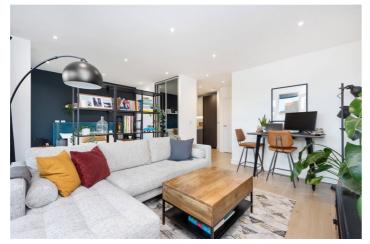

## **DESCRIPTION:**

\*EWS1 COMPLIANT – A1 RATING\* A magnificent studio apartment positioned on the fifth floor of this popular modern block in E1. Standing close to 450sqft, the property has been tastefully decorated and features floor to ceiling, east facing windows which floods the property with natural light and provides views of the Canary Wharf skyline. The well-proportioned living room/bedroom opens out onto a spacious balcony with the kitchen recessed towards the rear corner. This larger than average studio includes underfloor heating, built in storage and is spacious enough to create separation between the living area and bedroom, and is finished with a modern family bathroom and a spacious utility cupboard. Sirus House also benefits from cycle storage, secure fob access and a communal private roof terrace offering amazing views of the City skyline.