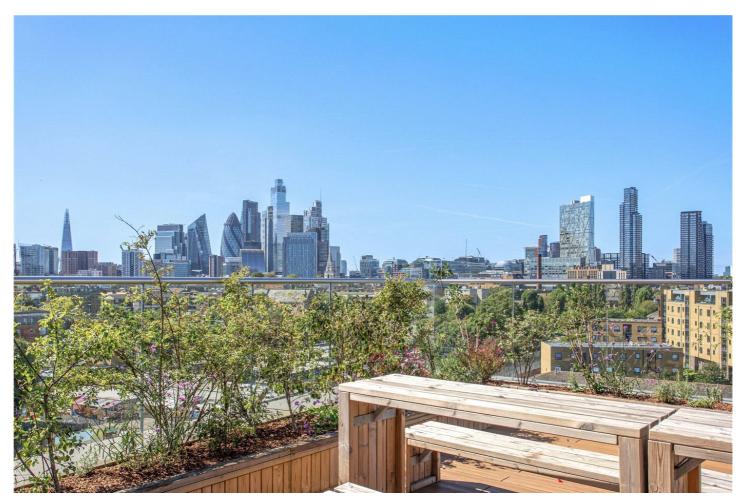

## **DESCRIPTION:**

\*EWS1 COMPLIANT – A1 RATING\* A magnificent studio apartment positioned on the fifth floor of this popular modern block in E1. Standing close to 450sqft, the property has been tastefully decorated and features floor to ceiling, east facing windows which floods the property with natural light and provides views of the Canary Wharf skyline. The well-proportioned living room/bedroom opens out onto a spacious balcony with the kitchen recessed towards the rear corner. This larger than average studio includes underfloor heating, built in storage and is spacious enough to create separation between the living area and bedroom, and is finished with a modern family bathroom and a spacious utility cupboard. Sirus House also benefits from cycle storage, secure fob access and a communal private roof terrace offering amazing views of the City skyline.